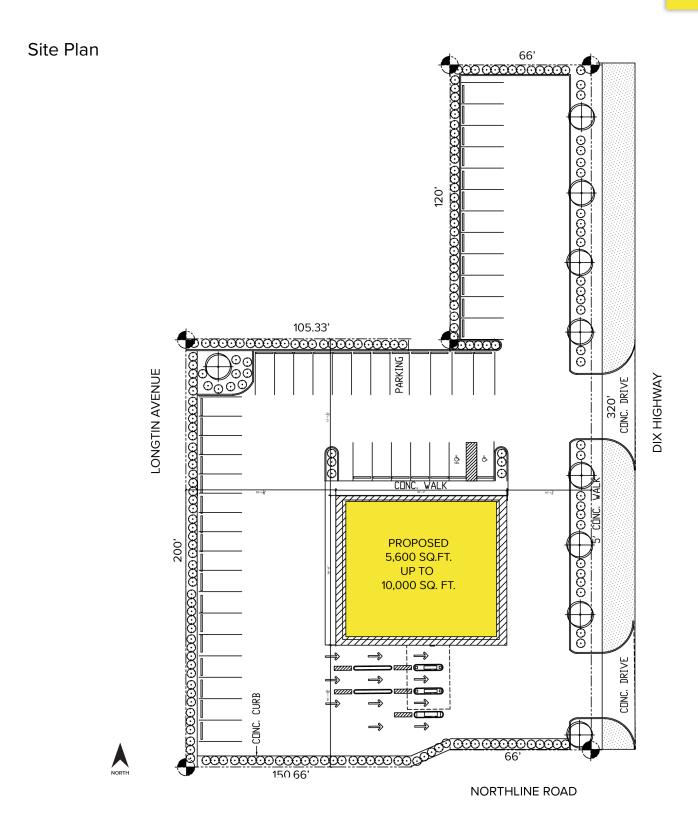

## **PROPERTY FEATURES**

- 0.96 acres available
- Zoned C-2
- · Utilities at site
- Build-to-suit, land lease, possible sale for this prime development land in Southgate
- Walmart, Sam's Club, Meijer and many national retailers nearby
- Excellent traffic counts and dense population make this a great site for many restaurants, fast food, bank, office or medical usage
- Sale Price: TBD