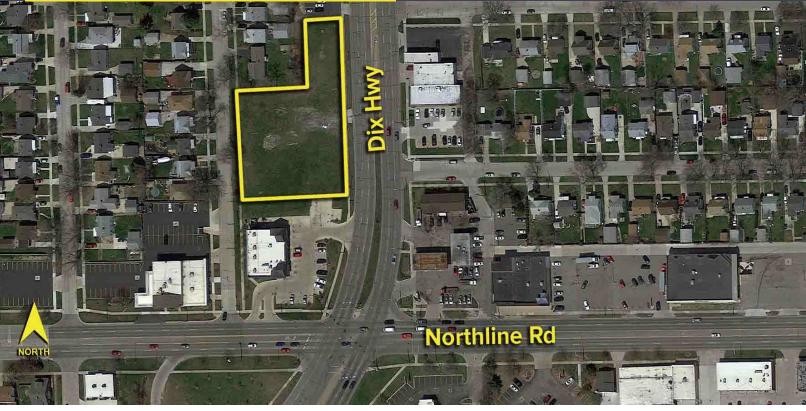

## DIX HIGHWAY SOUTHGATE, MICHIGAN

VACANT LAND FOR SALE OR LEASE 0.96 Acres Available

## **PROPERTY FEATURES**

- 0.96 acres available
- Zoned C-2
- · Utilities at site
- Build-to-suit, land lease, possible sale for this prime development land in Southgate
- Walmart, Sam's Club, Meijer and many national retailers nearby
- Excellent traffic counts and dense population make this a great site for many restaurants, fast food, bank, office or medical usage
- Sale Price: TBD