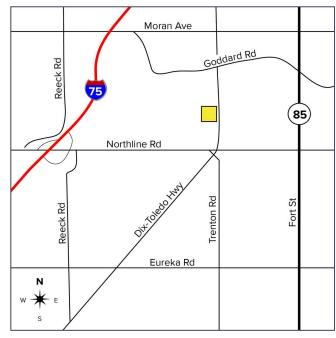

## DIX HIGHWAY SOUTHGATE, MICHIGAN

VACANT LAND FOR SALE OR LEASE 0.96 Acres Available

## **PROPERTY FEATURES**

- 0.96 acres available
- Zoned C-2
- · Utilities at site
- Build-to-suit, land lease, possible sale for this prime development land in Southgate
- Walmart, Sam's Club, Meijer and many national retailers nearby
- Excellent traffic counts and dense population make this a great site for many restaurants, fast food, bank, office or medical usage
- Sale Price: TBD