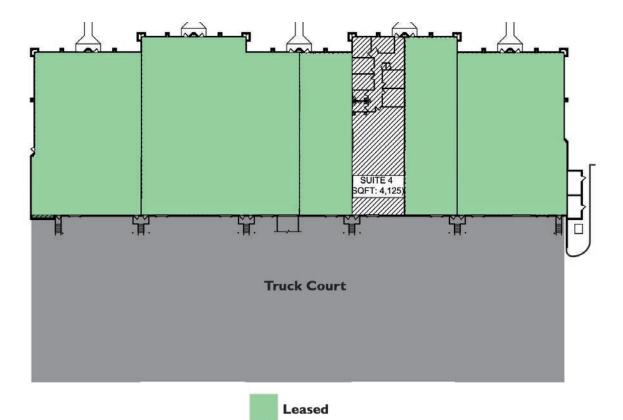

## Floorplan

Individual Floorplan - 6670

#### 6670 W. Snowville Road

| Property Specification |                             |  |  |
|------------------------|-----------------------------|--|--|
| YEAR BUILT             | 1989                        |  |  |
| REFURBISHED            | 2011                        |  |  |
| RENTALBLE AREA         | 39,600 SF                   |  |  |
| AVAILABLE              | 8,250 SF                    |  |  |
| DIVISIBLE              | 4,125 SF                    |  |  |
| MAX CONTIGUOUS         | 8,250 SF                    |  |  |
| RENTAL RATES           | \$5.00/\$10.00 NNN          |  |  |
| HEAT                   | HVAC - Radiant / Unit Heate |  |  |
| AIR-CONDITIONING       | Varies per Unit             |  |  |
| PARKING                | Abundant - 3+ per 1,000     |  |  |
| CLEAR CEILING HEIGHT   | 20'                         |  |  |

| Unit | Total SF | Office SF |
|------|----------|-----------|
| 4    | 4,125 SF | 3,521 SF  |