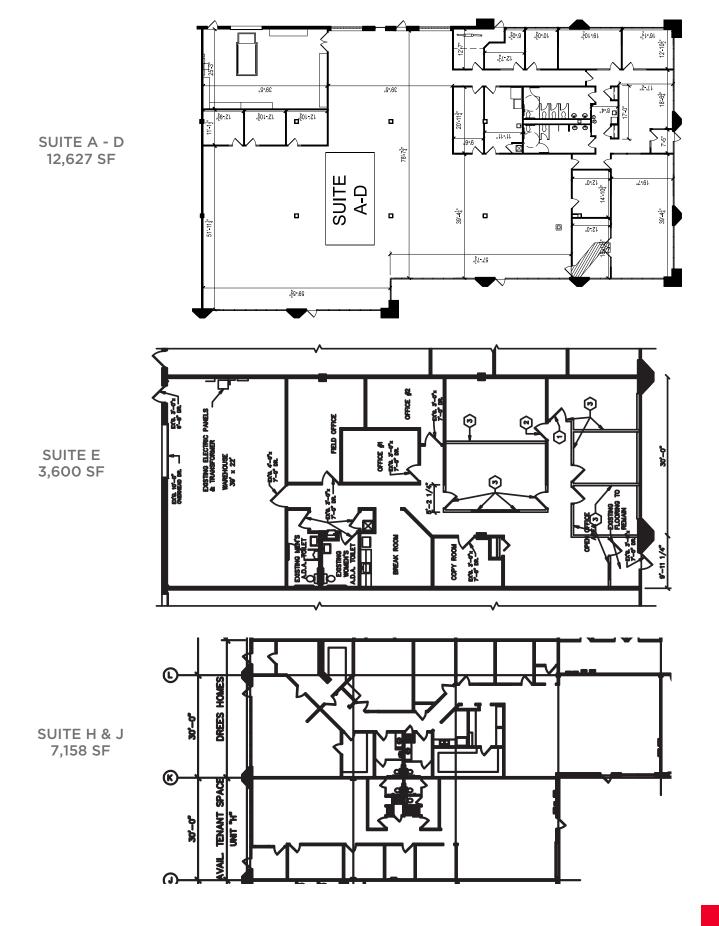

## Floorplan

| Unit   | Total SF  | Office SF | Whse. SF | Docks   | Drive-In |
|--------|-----------|-----------|----------|---------|----------|
| A - B  | 6,952 SF  | 6,952 SF  | -0-      | -0-     | -0-      |
| C - D  | 5,675 SF  | 4,675 SF  | 1,000 SF | -0-     | One (1)  |
| E      | 3,600 SF  | 2,742 SF  | 858 SF   | -0-     | One (1)  |
| Н      | 2,708 SF  | 1,708 SF  | 1,000 SF | -0-     | One (1)  |
| J      | 4,450 SF  | 4,450 SF  | -0-      | -0-     | One (1)  |
| M & N  | 7,165 SF  | 1,700 SF  | 5,465 SF | Two (2) | -0-      |
| R      | 16,380 SF | 13,000 SF | 1,380 SF | One (1) | -0-      |
| $\vee$ | 2,808 SF  | 2,808 SF  | -0-      | One (1) | -0-      |