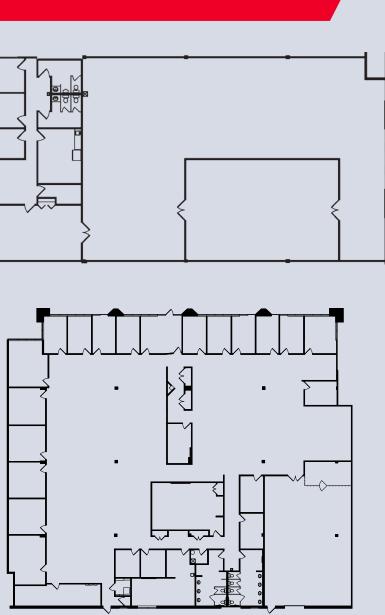

## Floorplan

Individual Floorplan - 6670

#### 6670 W. Snowville Road

| Property Specification |                             |  |  |
|------------------------|-----------------------------|--|--|
| YEAR BUILT             | 1989                        |  |  |
| REFURBISHED            | 2011                        |  |  |
| RENTALBLE AREA         | 39,600 SF                   |  |  |
| AVAILABLE              | 8,250 SF                    |  |  |
| DIVISIBLE              | 4,125 SF                    |  |  |
| MAX CONTIGUOUS         | 8,250 SF                    |  |  |
| RENTAL RATES           | \$5.00/\$10.00 NNN          |  |  |
| HEAT                   | HVAC - Radiant / Unit Heate |  |  |
| AIR-CONDITIONING       | Varies per Unit             |  |  |
| PARKING                | Abundant - 3+ per 1,000     |  |  |
| CLEAR CEILING HEIGHT   | 20'                         |  |  |