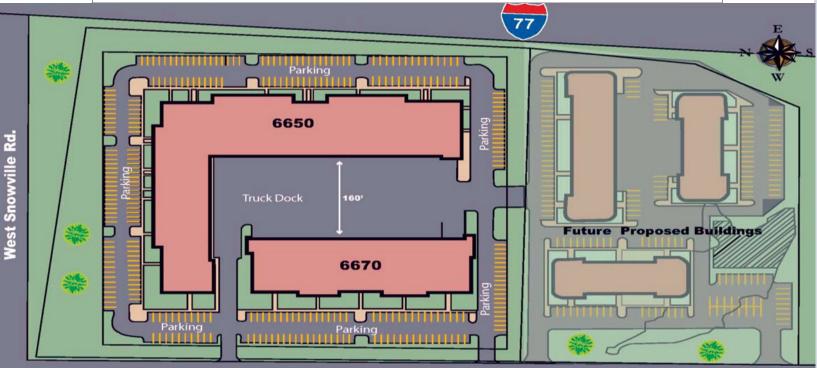

# BRECKSVILLE CORPORATE CENTER

6650 - 6670 W. Snowville Road Brecksville, Ohio 44141

> *Traffic Count at I-77 is 52,300+ Vehicles Per Day*



# high image corporate park

### Highlights

Park like setting /campus. Logistically and strategically located between Akron and Cleveland. Just minutes off I-77 and I-80. Join national and local tenants in this professionally managed corporate park.



TOTAL SF LAND CONSTRUCTED REFURBISHED CEILING HEIGHT DOCKS DRIVE-IN DOORS SPRINKLER LIGHTING HEAT AIR-CONDITIONING BARKING 117,970 SF 10.45 acres 1989 2011 2011 14' (6650) | 20' (6670) Fifteen (15) Twelve (12) Yes Fluorescent | T-8 HVAC | Radiant | Unit Heaters Varies per Unit Abundant - 3+ per 1,000

## Floorplan

### **I-77**





**Noble Park Drive** 

### 6650 W. Snowville Road



#### **Property Specifications**

| YEAR BUILT           | 1989                          |  |
|----------------------|-------------------------------|--|
| REFURBISHED          | 2011                          |  |
| RENTALBLE AREA       | 75,584 SF                     |  |
| AVAILABLE            | 49,730 SF                     |  |
| DIVISIBLE            | 2,708 SF                      |  |
| MAX CONTIGUOUS       | 16,380 SF                     |  |
| RENTAL RATES         | \$5.00/\$10.00 NNN            |  |
| HEAT                 | HVAC - Radiant / Unit Heaters |  |
| AIR-CONDITIONING     | Varies per Unit               |  |
| PARKING              | Abundant - 3+ per 1,000       |  |
| CLEAR CEILING HEIGHT | 14'