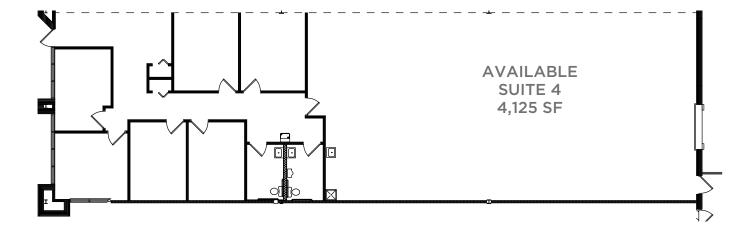

## Floorplan

Individual Floorplan - 6670

#### 6670 W. Snowville Road

| Property Specification |                             |  |  |
|------------------------|-----------------------------|--|--|
| YEAR BUILT             | 1989                        |  |  |
| REFURBISHED            | 2011                        |  |  |
| RENTALBLE AREA         | 39,600 SF                   |  |  |
| AVAILABLE              | 8,250 SF                    |  |  |
| DIVISIBLE              | 4,125 SF                    |  |  |
| MAX CONTIGUOUS         | 8,250 SF                    |  |  |
| RENTAL RATES           | \$5.00/\$10.00 NNN          |  |  |
| HEAT                   | HVAC - Radiant / Unit Heate |  |  |
| AIR-CONDITIONING       | Varies per Unit             |  |  |
| PARKING                | Abundant - 3+ per 1,000     |  |  |
| CLEAR CEILING HEIGHT   | 20'                         |  |  |

| Unit | Total SF | Office SF |
|------|----------|-----------|
| 4    | 4,125 SF | 3,521 SF  |