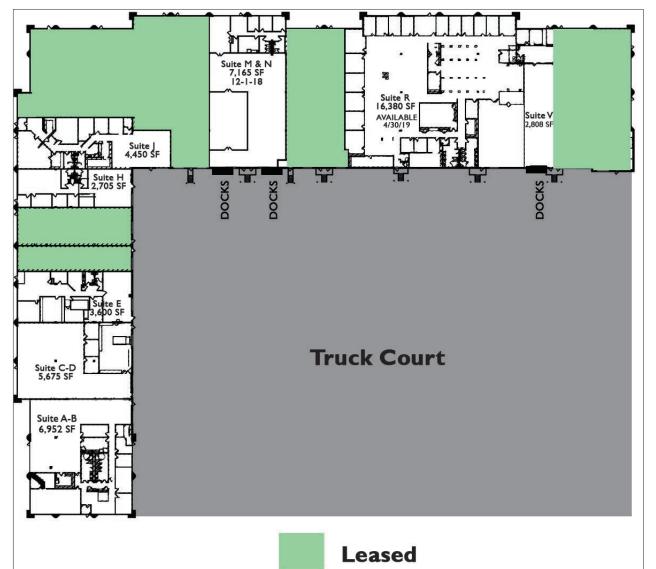

## Floorplan

| Unit   | Total SF  | Office SF | Whse. SF | Docks   | Drive-In |
|--------|-----------|-----------|----------|---------|----------|
| A - B  | 6,952 SF  | 6,952 SF  | -0-      | -0-     | -0-      |
| C - D  | 5,675 SF  | 4,675 SF  | 1,000 SF | -0-     | One (1)  |
| E      | 3,600 SF  | 2,742 SF  | 858 SF   | -0-     | One (1)  |
| Н      | 2,708 SF  | 1,708 SF  | 1,000 SF | -0-     | One (1)  |
| J      | 4,450 SF  | 4,450 SF  | -0-      | -0-     | One (1)  |
| M & N  | 7,165 SF  | 1,700 SF  | 5,465 SF | Two (2) | -0-      |
| R      | 16,380 SF | 13,000 SF | 1,380 SF | One (1) | -0-      |
| $\vee$ | 2,808 SF  | 2,808 SF  | -0-      | One (1) | -0-      |