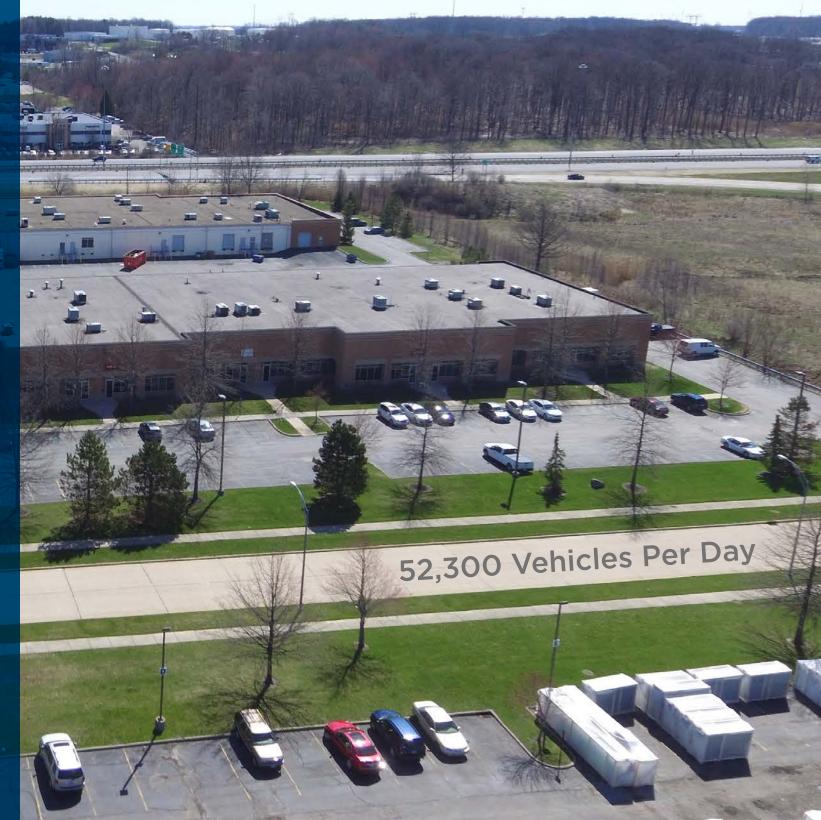

# BRECKSVILLE CORPORATE CENTER

6650 - 6670 W. Snowville Road Brecksville, Ohio 44141

> *Traffic Count at I-77 is 52,300+ Vehicles Per Day*