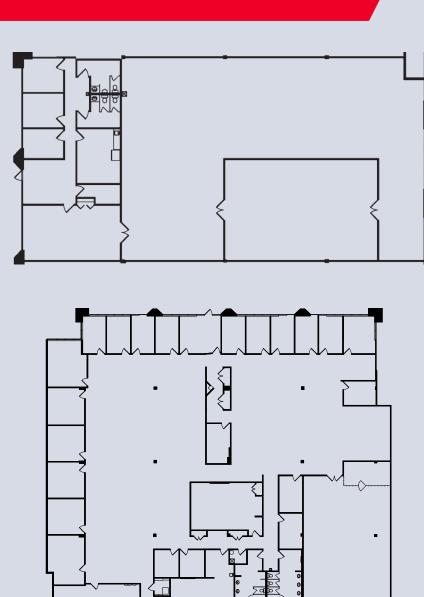

## Individual Floorplan - 6650

### 6650 W. Snowville Road

SUITE M & N 7,165 SF

SUITE R 16,380 SF

SUITE V 2,808 SF