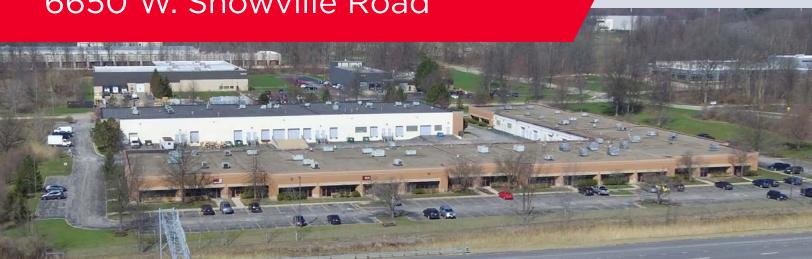

# BRECKSVILLE CORPORATE CENTER

6650 - 6670 W. Snowville Road Brecksville, Ohio 44141

> *Traffic Count at I-77 is 52,300+ Vehicles Per Day*



# high image corporate park

### Highlights

Park like setting /campus. Logistically and strategically located between Akron and Cleveland. Just minutes off I-77 and I-80. Join national and local tenants in this professionally managed corporate park.



TOTAL SF LAND CONSTRUCTED REFURBISHED CEILING HEIGHT DOCKS DRIVE-IN DOORS SPRINKLER LIGHTING HEAT AIR-CONDITIONING BARKING 117,970 SF 10.45 acres 1989 2011 2011 14' (6650) | 20' (6670) Fifteen (15) Twelve (12) Yes Fluorescent | T-8 HVAC | Radiant | Unit Heaters Varies per Unit Abundant - 3+ per 1,000

## Floorplan

### **I-77**





**Noble Park Drive** 

### 6650 W. Snowville Road



#### **Property Specifications**

| YEAR BUILT           | 1989                          |  |
|----------------------|-------------------------------|--|
| REFURBISHED          | 2011                          |  |
| RENTALBLE AREA       | 75,584 SF                     |  |
| AVAILABLE            | 49,730 SF                     |  |
| DIVISIBLE            | 2,708 SF                      |  |
| MAX CONTIGUOUS       | 16,380 SF                     |  |
| RENTAL RATES         | \$5.00/\$10.00 NNN            |  |
| HEAT                 | HVAC - Radiant / Unit Heaters |  |
| AIR-CONDITIONING     | Varies per Unit               |  |
| PARKING              | Abundant - 3+ per 1,000       |  |
| CLEAR CEILING HEIGHT | 14'                           |  |
|                      |