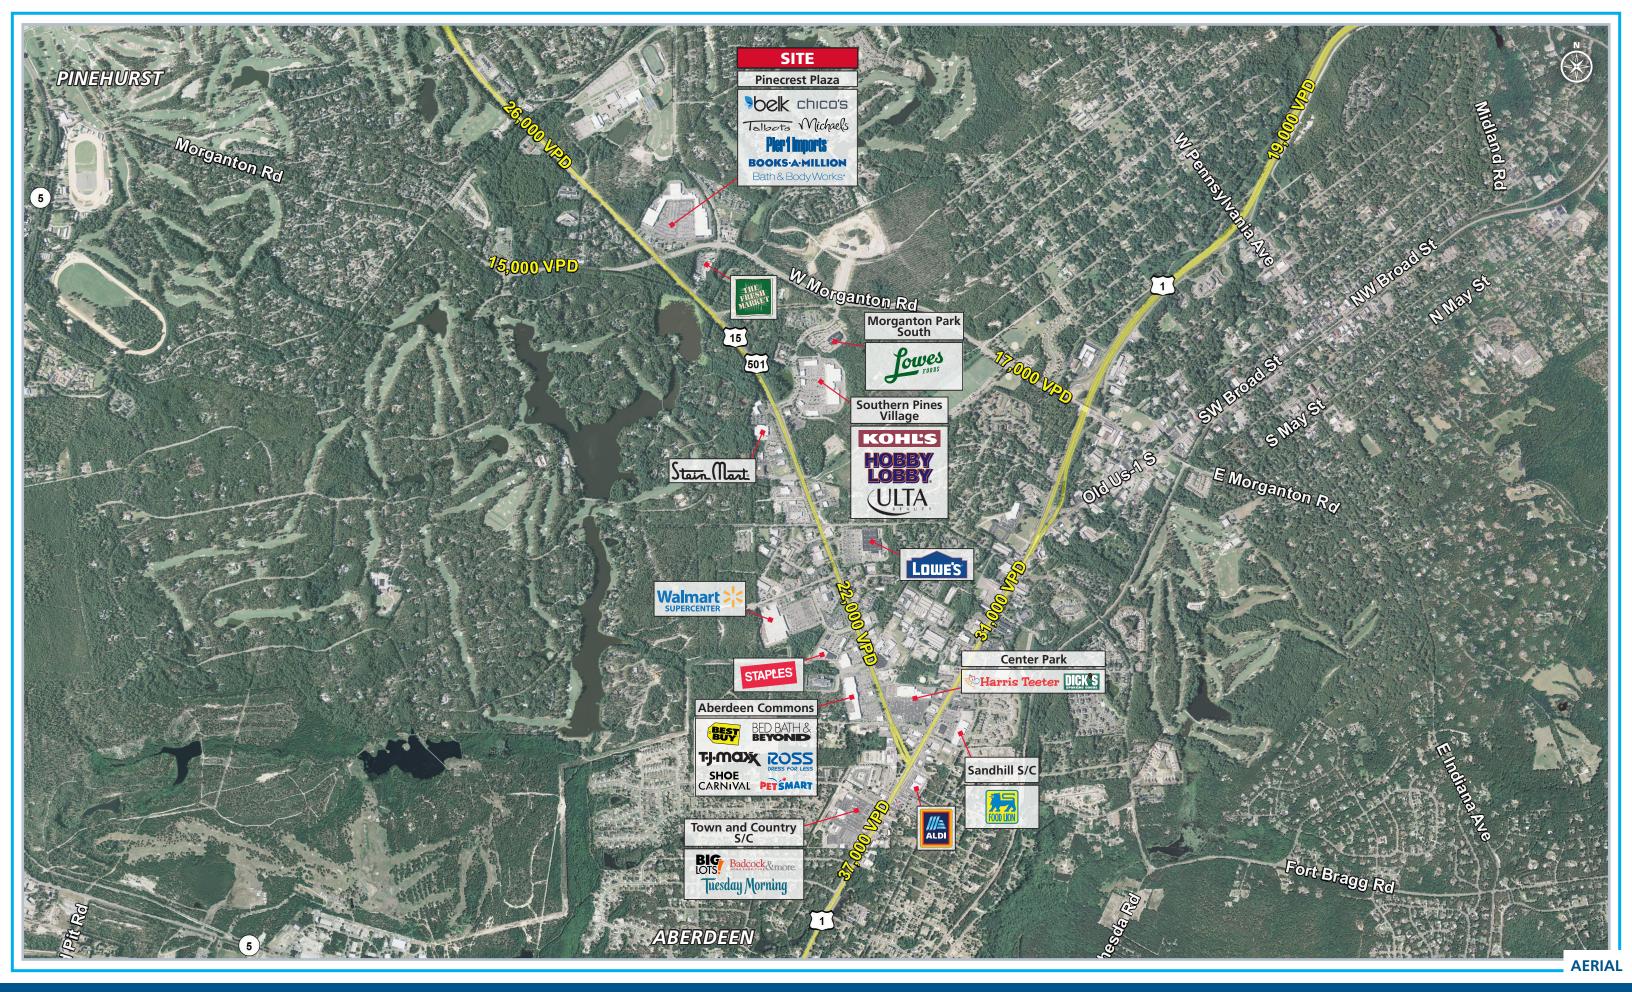

#### **PROPERTY DESCRIPTION**

Pinecrest Plaza is ideally situated in the epicenter of the Sandhills Region in Moore County. It acts as a superregional center drawing residents from the surrounding cities and towns as well as a steady flow of tourists.