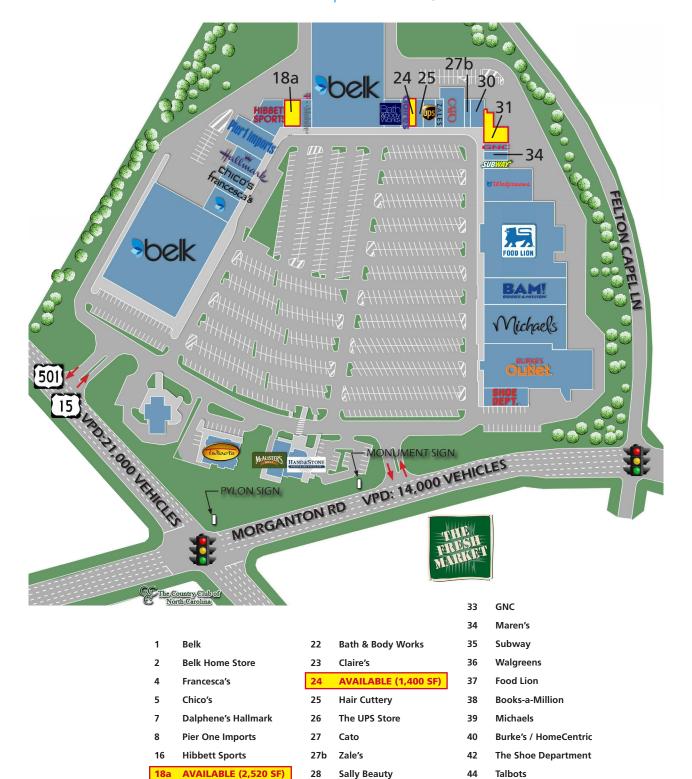

### **PROPERTY / LEASE INFORMATION**

SPACE AVAILABLE: 1,400 SF - 3,514 SF

LEASE RATE: Please Call

EST TICAM: Please Call

TOTAL GLA: ±277,570 SF

## **CO-TENANTS**

Talbots Chico's Pier imports

Bath & Body Works + Hallmark

My Nails Spa

AVAILABLE (3,514 SF)
(Former Restaurant)

Hand & Stone McAlister's Deli

30

18b

20

T - Mobile

Belk Men's Store