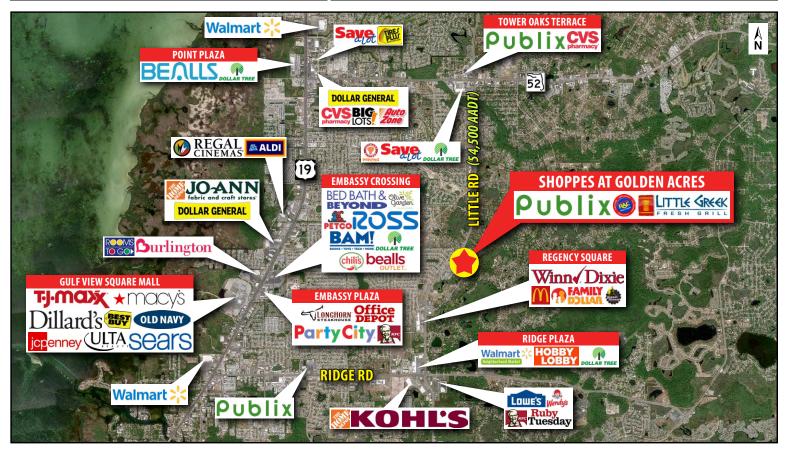

## SHOPPES AT GOLDEN ACRES 9750 Little Rd | New Port Richey, FL 34654

## **PROPERTY HIGHLIGHTS:**

- 1,300 SF up to 4,000 SF available
- 4 outparcel buildings available
  - 1 with a drive through
  - 1 with 6 garage bay doors
- Anchor tenants include Publix Super Market, Rent-A-Center, Amscot and Little Greek restaurant
- Located on high-traffic Little Rd (54,500 AADT)
- Strategically positioned to serve surrounding residential communities
- Within a 5-mile trade radius there is a population of over 133,000 with an average household income of more than \$53,000
- Shopping center total GLA: 130,707 SF (MOL)