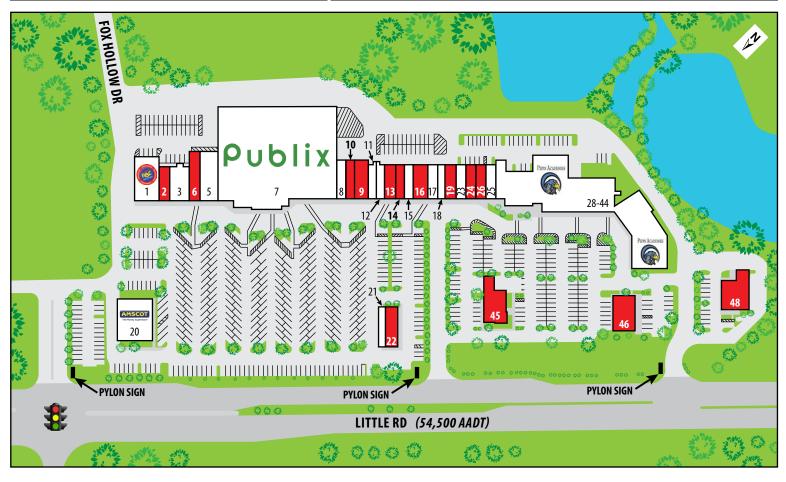

## SHOPPES AT GOLDEN ACRES 9750 Little Rd | New Port Richey, FL 34654

| UNIT | TENANT                       | SF     |
|------|------------------------------|--------|
| 1    | Rent-A-Center                | 4,500  |
| 2    | AVAILABLE                    | 1,400  |
| 3    | Kids Kicking High            | 2,800  |
| 5    | Phillips Korean Martial Arts | 4,000  |
| 6    | AVAILABLE                    | 2,000  |
| 7    | Publix Super Market          | 44,271 |
| 8    | 4M Liquor                    | 1,500  |
| 9    | AVAILABLE                    | 2,040  |
| 10   | AVAILABLE                    | 1,336  |
| 11   | China Dragon                 | 1,200  |
| 12   | Jada Nails                   | 1,200  |
| 13   | AVAILABLE                    | 1,550  |
| 14   | AVAILABLE                    | 1,400  |
| 15   | Edward Jones                 | 1,050  |
| 16   | AVAILABLE                    | 1,750  |

| UNIT  | TENANT                         | SF     |
|-------|--------------------------------|--------|
| 17    | Joey's New York Pizza          | 1,400  |
| 18    | Sprint by PSC Mobile Solutions | 1,234  |
| 19    | AVAILABLE                      | 1,600  |
| 20    | Amscot Financial               | 5,200  |
| 21    | Quality Plus Cleaners          | 1,000  |
| 22    | AVAILABLE                      | 2,200  |
| 23    | Bon Worth                      | 1,400  |
| 24    | AVAILABLE                      | 1,400  |
| 25    | Little Greek                   | 1,400  |
| 26    | AVAILABLE                      | 1,400  |
| 28-44 | Pepin Academics                | 30,056 |
| 45    | AVAILABLE                      | 3,200  |
| 46    | AVAILABLE                      | 3,220  |
| 48    | AVAILABLE                      | 4,000  |