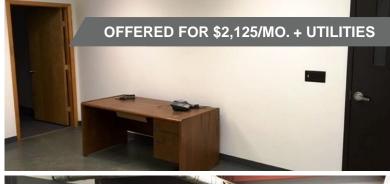

## **Property Highlights**

Office/shop facility for Lease:

- 3,000 SF Flex building on approx. one (1) acre lot with Light Industrial zoning
- Large shop/garage space with 12' at-grade overhead door
- · Multiple offices and reception area in the front
- Two restrooms
- · Mechanical room.
- · Newer furnace and A/C.
- Security and phone system in place