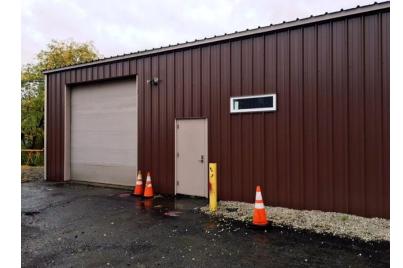

## **Property Highlights**

Office/shop facility for Lease:

- 3,000 SF Flex building on approx. one (1) acre lot with Light Industrial zoning
- Large shop/garage space with 12' at-grade overhead door
- · Multiple offices and reception area in the front
- Two restrooms
- · Mechanical room.
- · Newer furnace and A/C.
- Security and phone system in place