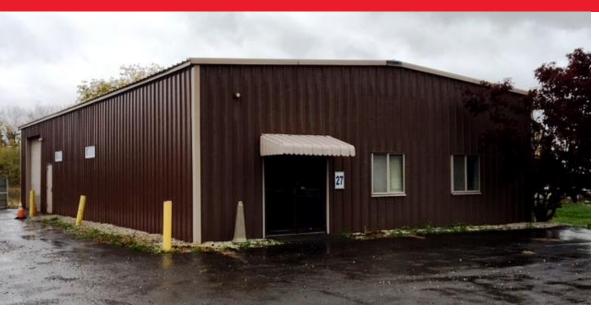

## FOR LEASE 27 Industrial Park Blvd. Elmira, NY

## **Property Highlights**

Office/shop facility for Lease:

- 3,000 SF Flex building on approx. one (1) acre lot with Light Industrial zoning
- Large shop/garage space with 12' at-grade overhead door
- · Multiple offices and reception area in the front
- Two restrooms
- · Mechanical room.
- · Newer furnace and A/C.
- Security and phone system in place

- Large paved parking lot
- · Large exterior storage area behind the building
- · Conveniently located in Industrial Park
- Easy access to NYS Rt 14 (Clemens Parkway) and I-86
- · Close to NY/PA border