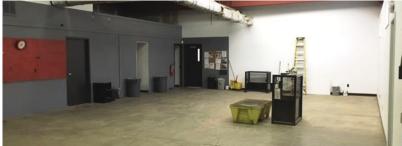

## **Property Highlights**

Office/shop facility for Lease:

- 3,000 SF Flex building on approx. one (1) acre lot with Light Industrial zoning
- Large shop/garage space with 12' at-grade overhead door
- · Multiple offices and reception area in the front
- Two restrooms
- · Mechanical room.
- · Newer furnace and A/C.
- Security and phone system in place