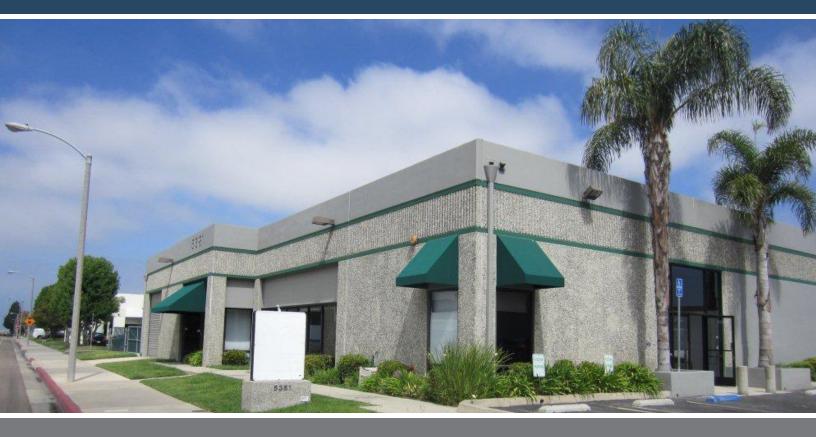

## Major Street Signage - 11,591 Sq.Ft.

5381 McFadden Ave., Huntington Beach, CA

## **Features:**

- Attractive Freestanding Bldg. in West H.B. Industrial Area
- · Major Street Frontage and Monument Signage
- Large Open Showroom/Office Area
- · Upgraded Conference Room/Wet Bar with Glass Doors
- Building is Divisible into 4,971 and 6,620 SF if desired making it ideal for Owner/User with possible adjacent Income potential
- Three (3) Ground Level Loading Doors
  1 Front- Loading on McFadden
- 400 Amp / 120/208, 120/240v Power
- Skylights / Fire Sprinklers
- Warehouse Clearance 14' to 17'
- Quick, Easy Accessibility to 405, 22 & 605 Freeways
- Approx. 40% office