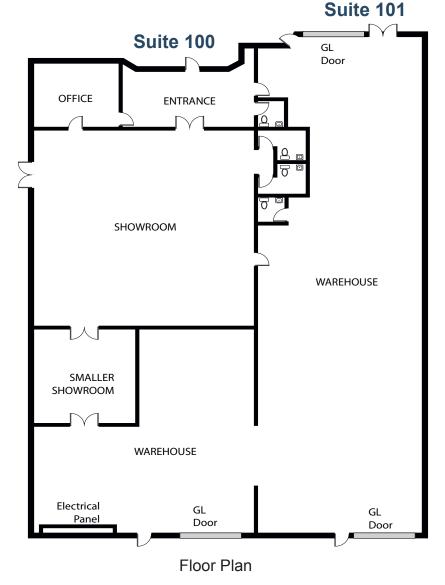

## **Features:**

- Attractive Freestanding Bldg. in West H.B. Industrial Area
- · Major Street Frontage and Monument Signage
- Large Open Showroom/Office Area
- · Upgraded Conference Room/Wet Bar with Glass Doors
- Building is Divisible into 4,971 and 6,620 SF if desired making it ideal for Owner/User with possible adjacent Income potential
- Three (3) Ground Level Loading Doors
  1 Front- Loading on McFadden
- 400 Amp / 120/208, 120/240v Power
- Skylights / Fire Sprinklers
- Warehouse Clearance 14' to 17'
- Quick, Easy Accessibility to 405, 22 & 605 Freeways
- Approx. 40% office