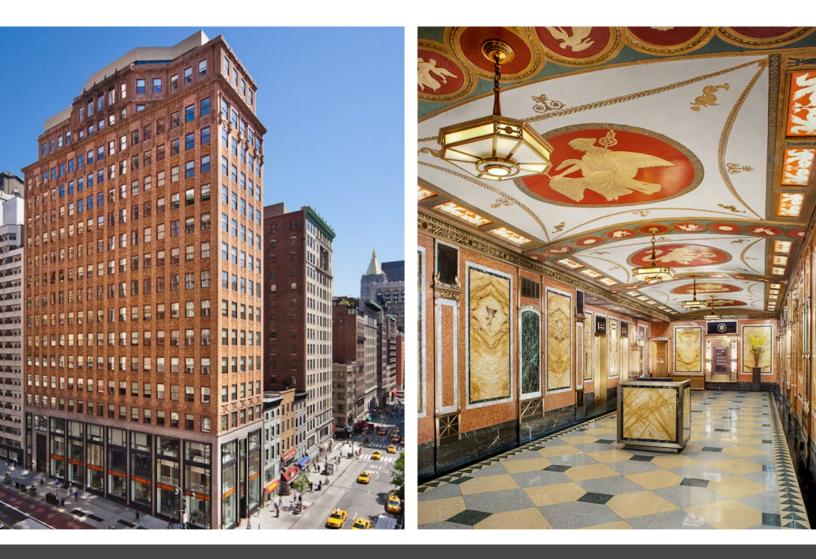

## 183 Madison Avenue

APF PROPERTIES





### Creative Prebuilt Unit

- Open ceiling & concrete floors throughout
- High-end pantry

# 183 Madison Avenue





### Suite 1201 3,474 RSF

2 Private Offices 1 Conference Room 1 Phone Room 15 Workstations 1 Pantry 1 IT Closet 1 Storage Room 17 Head Count



TAKE A VIRTUAL TOUR

## Location

Prestigious midtown south location at madison and 34<sup>th</sup>, equidistant to penn station and grand central terminal.



### N Q R W D F M 6 В



### **Contact Info**

HARRY F. BLAIR SEAN N. KEARNS & 212-841-7517

Sec. 212-841-5996

☑ harry.blair@cushwake.com

🖂 sean.kearns@cushwake.com



©2021 Cushman & Wakefield. All rights reserved. The information contained in this communication is strictly confidential. This information has been obtained from sources believed to be reliable but has not been verified. NO WARRANTY OR REPRESENTATION, EXPRESS OR IMPLIED, IS MADE AS TO THE CONDITION OF THE PROPERTY (OR PROPERTIES) REFERENCED HEREIN OR AS TO THE ACCURACY OR COMPLETENESS OF THE INFORMATION CONTAINED HEREIN, AND SAME IS SUBMITTED SUBJECT TO ERRORS, OMISSIONS, CHANGE OF PRICE, RENTAL OR OTHER CONDITIONS, WITHDRAWAL WITHOUT NOTICE, AND TO ANY SPECIAL LISTING CONDITIONS IMPOSED BY THE PROPERTY OWNER(S). ANY PRO