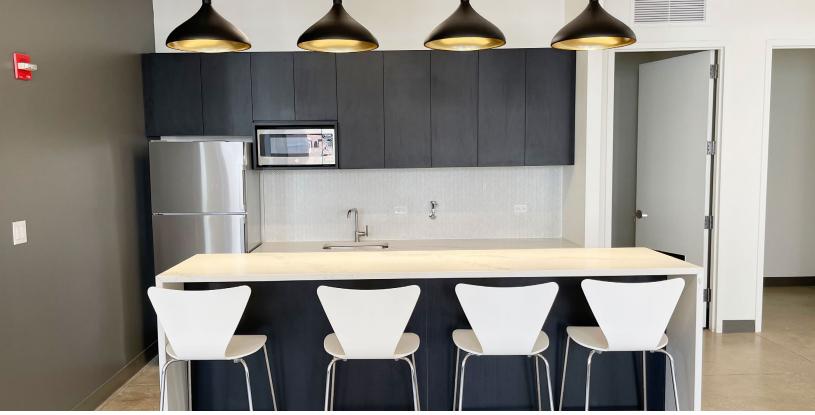

### Creative Prebuilt Unit

- Open ceiling & concrete floors throughout
- High-end pantry