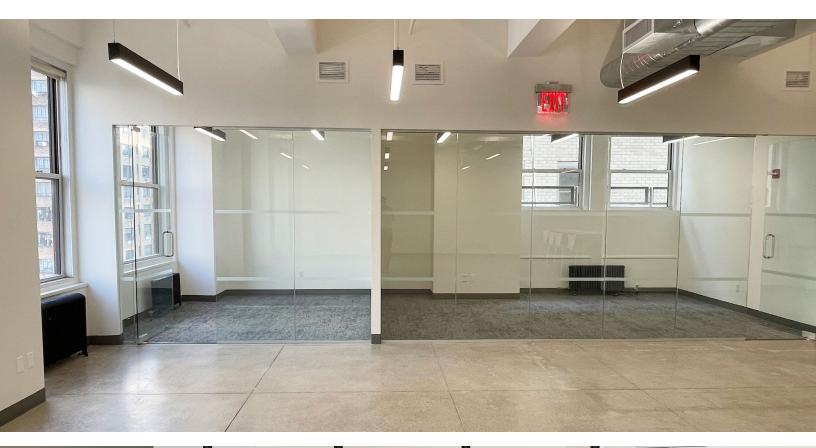

### Creative Prebuilt Unit

- Open ceiling & concrete floors throughout
- High-end pantry