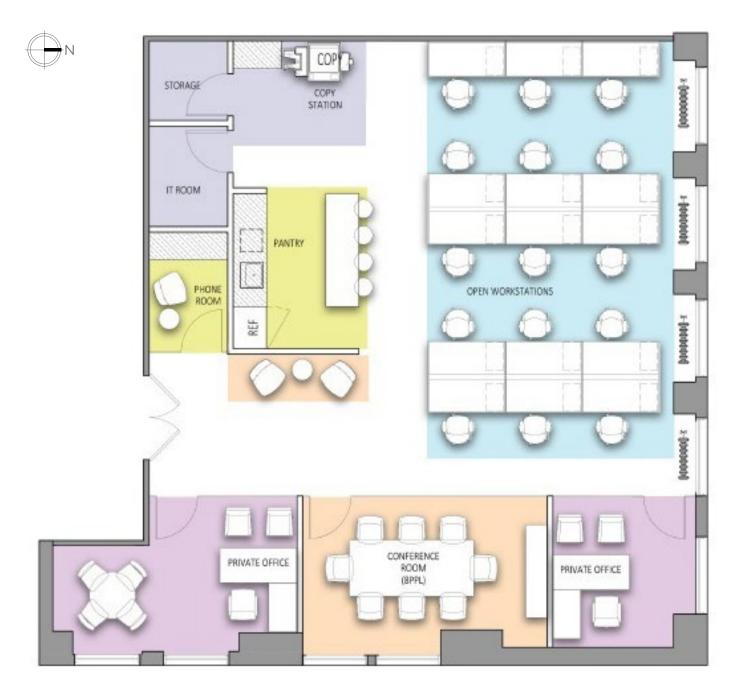

### Suite 1201 3,474 RSF

2 Private Offices 1 Conference Room 1 Phone Room 15 Workstations 1 Pantry 1 IT Closet 1 Storage Room 17 Head Count

TAKE A VIRTUAL TOUR