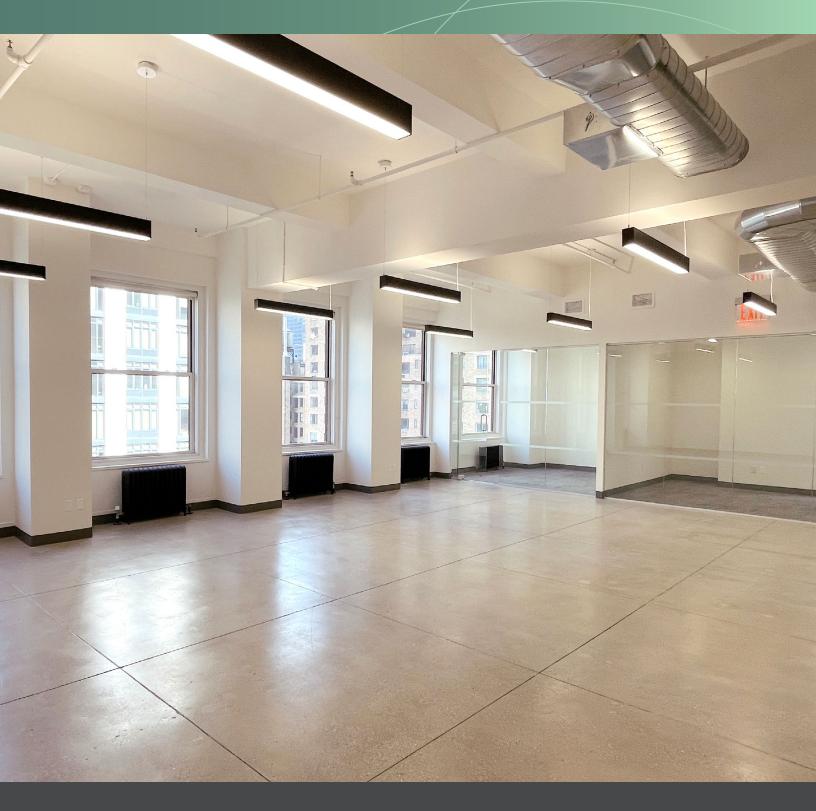

### Creative Prebuilt Unit

- Open ceiling & concrete floors throughout
- High-end pantry

### Suite 1201 3,474 RSF

2 Private Offices 1 Conference Room 1 Phone Room 15 Workstations 1 Pantry 1 IT Closet 1 Storage Room 17 Head Count

TAKE A VIRTUAL TOUR