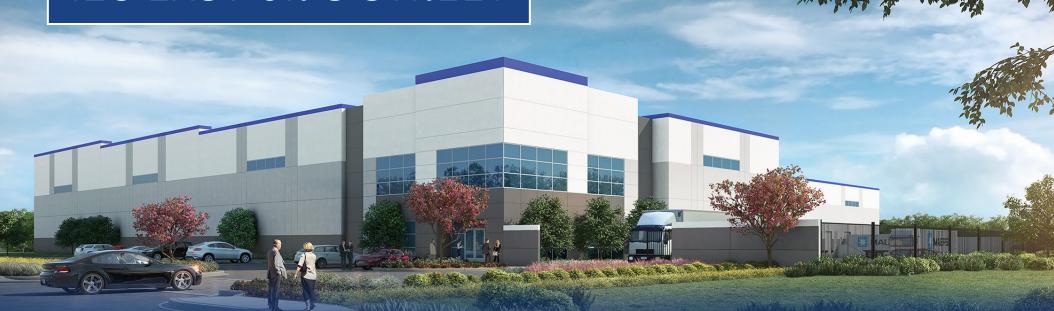

#### FOR LEASE | New Class 'A' Distribution Building Under Construction | Compton, CA

#### FEATURES

94,875 SF 32' clear Q4 2019 completion date ±4.37 acres (190,310 SF) Immediately adjacent to designated truck routes on Alameda St and Rosecrans Ave Last mile delivery location (population of

930,554 within a 5 mile radius)

Secure concrete truck court with motorized gate

1200 amps (expandable to 2000)

ESFR

114 automobile parking spots

12 dock high positions

1 grade level ramp

Potential opportunity zone benefits