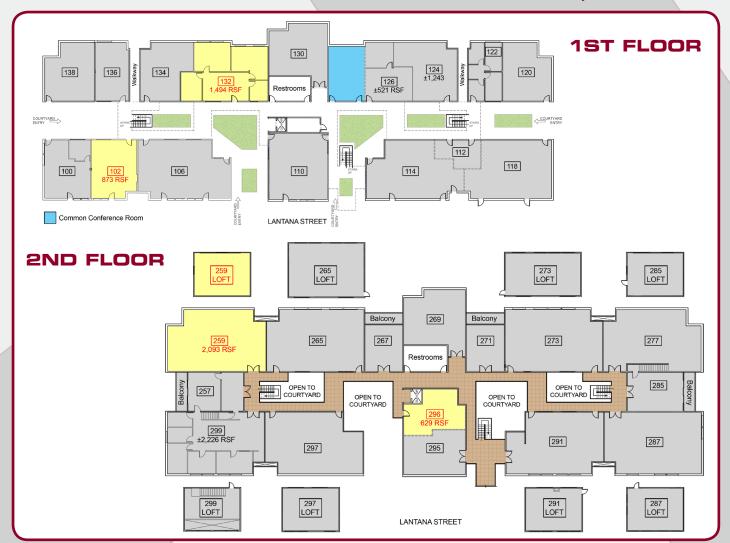

#### **Property Specifications**

| Available SF:         | 629 - 2,093 SF |  |
|-----------------------|----------------|--|
| Total Building SF:    | 39,230 SF      |  |
| Year Built/Renovated: | 1982 / 2013    |  |
| Floors:               | 2              |  |
| Elevator:             | Yes            |  |
| Parking:              | 4/1000         |  |
| Zoning:               | CPD            |  |
| Internet:             | FiOS           |  |

# PASEO CAMARILLO EXECUTIVE CENTER

333 N. Lantana Street • Camarillo, CA

| SUITE | RSF   | RENT PSF   | MONTHLY RENT    |
|-------|-------|------------|-----------------|
| 102   | ±873  | \$1.75     | \$1,528 + (E&J) |
| 132   | 1,494 | \$1.75     | \$2,615 + (E&J) |
|       |       |            |                 |
| 259   | 2,093 | \$1.75<br> | \$3,663 + {E&J} |
| 296   | 629   | \$1.75     | \$1,101 + (E&J) |