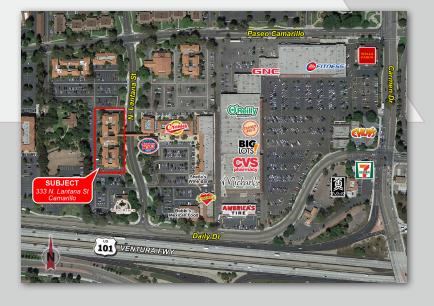

## PASEO CAMARILLO EXECUTIVE CENTER

333 N. Lantana Street • Camarillo, CA

# PASEO CAMARILLO EXECUTIVE CENTER

333 N. Lantana Street • Camarillo, CA

| SUITE | RSF   | RENT PSF   | MONTHLY RENT    |
|-------|-------|------------|-----------------|
| 102   | ±873  | \$1.75     | \$1,528 + (E&J) |
| 132   | 1,494 | \$1.75     | \$2,615 + (E&J) |
|       |       |            |                 |
| 259   | 2,093 | \$1.75<br> | \$3,663 + {E&J} |
| 296   | 629   | \$1.75     | \$1,101 + (E&J) |