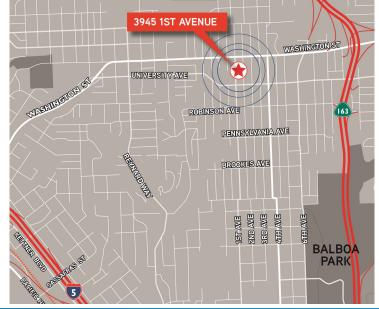

## FOR LEASE > 2,470 SQUARE FEET Medical/Office Building

3945 FIRST AVENUE, SAN DIEGO, CA 92103 (Between University Avenue & Washington Street)