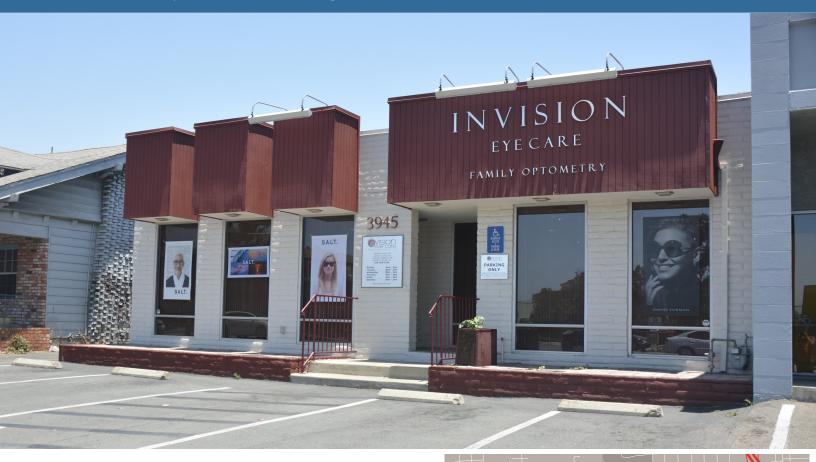

## FOR LEASE > 2,470 SQUARE FEET Medical/Office Building

3945 FIRST AVENUE, SAN DIEGO, CA 92103 (Between University Avenue & Washington Street)

## **Property Features:**

- > Freestanding 2,470 square foot medical building
- > 11 parking spaces front & rear
- > Close to Scripps-Mercy
- > Centrally located
- > Available October 2015
- > Four exam rooms/sinks
- > Impressive interior
- > \$2.50/SF plus utilities and maintenance