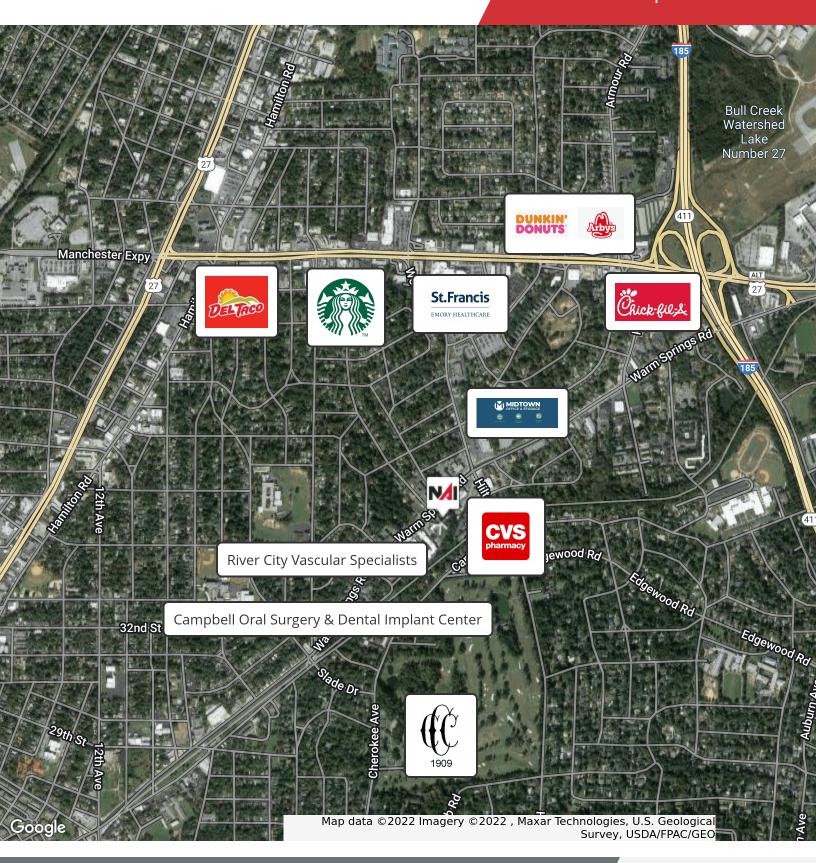

### **Property Overview**

Crestview Office Suites is a professionally property-managed, 4,050 SF total office space, divided into 3 offices.

Conveniently located in Midtown Columbus, down the street from the Piedmont Columbus Regional Midtown Medical Campus, with easy access to I-185.