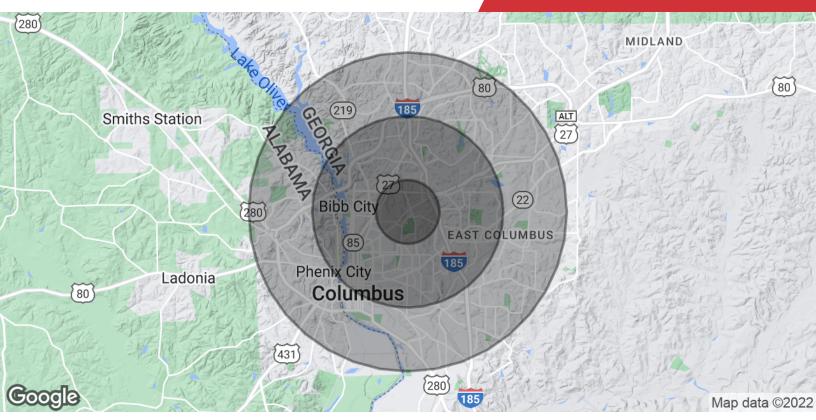

### For Lease

1,350 SF | Negotiable Office Space

| Population                           | 1 Mile              | 3 Miles               | 5 Miles               |
|--------------------------------------|---------------------|-----------------------|-----------------------|
| Total Population                     | 9,563               | 68,141                | 149,333               |
| Average Age                          | 39.1                | 36.3                  | 35.8                  |
| Average Age (Male)                   | 37.4                | 34.2                  | 34.2                  |
| Average Age (Female)                 | 39.6                | 37.6                  | 37.2                  |
|                                      |                     |                       |                       |
| Households & Income                  | 1 Mile              | 3 Miles               | 5 Miles               |
| Households & Income Total Households | <b>1 Mile</b> 4,355 | <b>3 Miles</b> 29,449 | <b>5 Miles</b> 62,406 |
|                                      | _                   |                       |                       |
| Total Households                     | 4,355               | 29,449                | 62,406                |