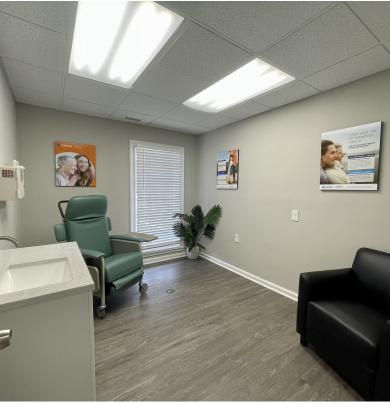

### **Property Overview**

Crestview Office Suites is a professionally property-managed, 4,050 SF total office space, divided into 3 offices.

Conveniently located in Midtown Columbus, down the street from the Piedmont Columbus Regional Midtown Medical Campus, with easy access to I-185.

#### **Available Spaces**

Suite Tenant Size (SF)Lease TypeLease RateDescription

Suite A Available 1,350 SF Modified Gross Negotiable Medical Office Space available for lease. Newly renovated and move-in ready.