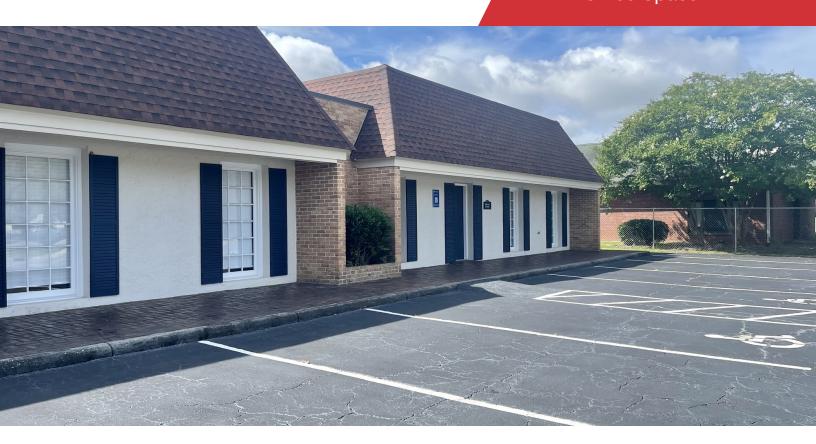

### Crestview Office Suites

2050 Warm Springs Road Columbus, Georgia

### **Property Overview**

Crestview Office Suites is a professionally property-managed, 4,050 SF total office space, divided into 3 offices.

Conveniently located in Midtown Columbus, down the street from the Piedmont Columbus Regional Midtown Medical Campus, with easy access to I-185.