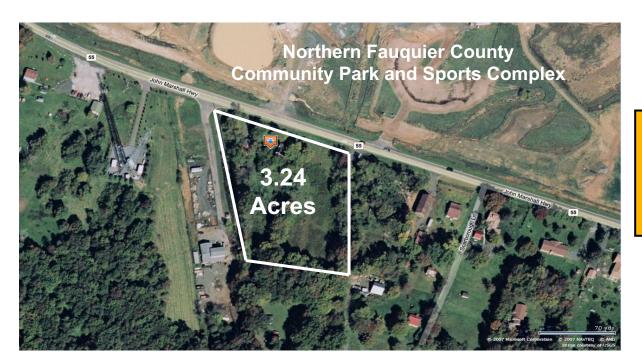

## 3.24 Acres for Sale Zoned I-2 (Industrial General) 7515 John Marshall Hwy. Marshall, VA 20115

## Features:

Located in the Heart of Fauquier County 375 Feet of Frontage on Hwy 55 – Easy Access to I-66 Adjacent to the Northern Fauquier County

Community Park and Sports Complex, Fauquier Livestock Exchange, Inc. & Tri-County Feed

## 3.24 Acres for Sale Zoned I-2 (Industrial General) 7515 John Marshall Hwy. Marshall, VA 20115

• Directions: Take I-66 W to Exit 31 (Old Tavern Road) go North to The Plains. Turn Left on Hwy 55 (John Marshall Hwy) travel 2.5 miles just past the intersection of Hwy 55 and Zulla Rd. Property is on the Left (South side of Hwy 55)