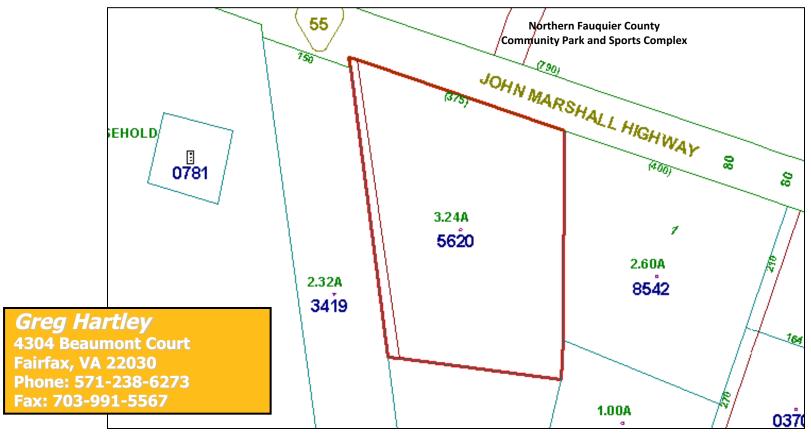

## 3.24 Acres for Sale Zoned I-2 (Industrial General) 7515 John Marshall Hwy. Marshall, VA 20115

## Features:

Located in the Heart of Fauquier County 375 Feet of Frontage on Hwy 55 – Easy Access to I-66 Adjacent to the Northern Fauquier County

Community Park and Sports Complex, Fauquier Livestock Exchange, Inc. & Tri-County Feed

**Greg Hartley**4304 Beaumont Court
Fairfax, VA 22030
Phone: 571-238-6273
Fax: 703-991-5567

## 3.24 Acres for Sale Zoned I-2 (Industrial General) 7515 John Marshall Hwy. Marshall, VA 20115

• Directions: Take I-66 W to Exit 31 (Old Tavern Road) go North to The Plains. Turn Left on Hwy 55 (John Marshall Hwy) travel 2.5 miles just past the intersection of Hwy 55 and Zulla Rd. Property is on the Left (South side of Hwy 55)