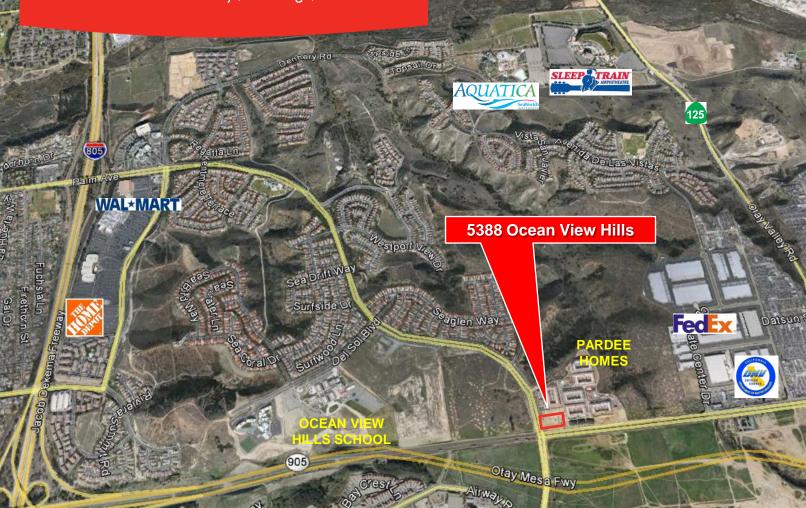

## RETAIL DEVELOPMENT OPPORTUNITY 5388 Ocean View Hills Pkwy., San Diego, CA 92154

## OTAY MESA, SAN DIEGO

### **PROPERTY FEATURES**

- Approximately 107,593 SF (2.47 Acres) of land located on the NEC of Ocean View Hills Parkway and Otay Mesa Rd
- Closest commercial space to I-805 on Otay Mesa Road
- Fully entitled for an approx. 24,151 SF neighborhood retail center
- Easy access from, I-805 via the newly expanded 905 freeway
- Plenty of proposed parking
- · Terrific corner visibility and tremendous up-side
- Prime retail center part of the successful Pardee Home Development