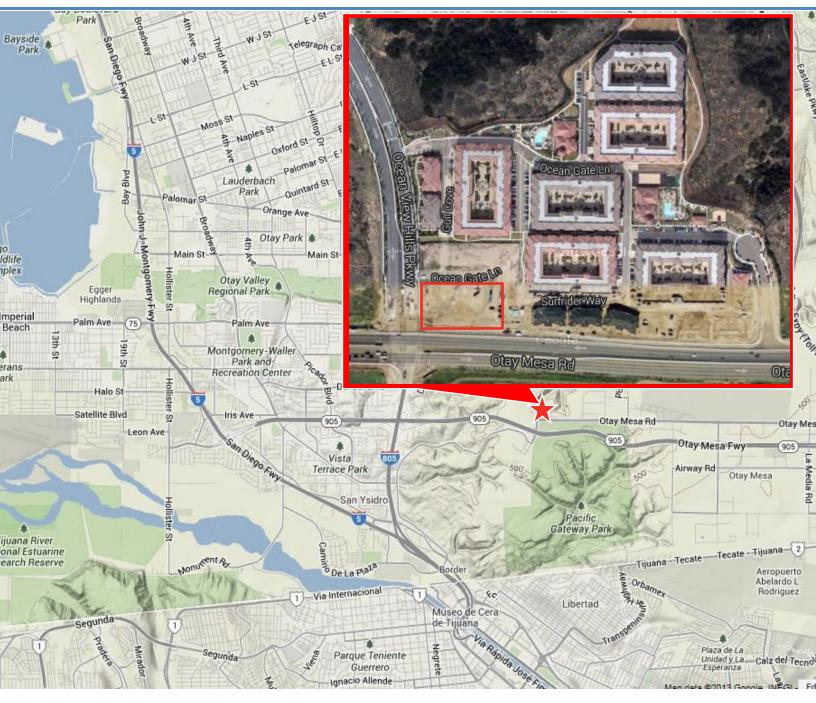

## 5388 OCEAN VIEW HILLS PKWY, SAN DIEGO, CA 92154

## Retail Development Opportunity

LAND FOR SALE

| TRAFFIC COUNTS                     |                  | DEMOGRAPHICS        | I MILE    | 3 MILE   | 5 MILE   |
|------------------------------------|------------------|---------------------|-----------|----------|----------|
| OTAY VALLEY RD & HERITAGE RD       | ±9,300 Cars/Day  | ESTIMATED POP       | 4,598     | 75,868   | 238,877  |
| OTAY MESA RD. & CORPORATE CTR. DR. | ±56,000 Cars/Day | EST. AVG. HH IMCOME | \$110,865 | \$67,874 | \$71,414 |