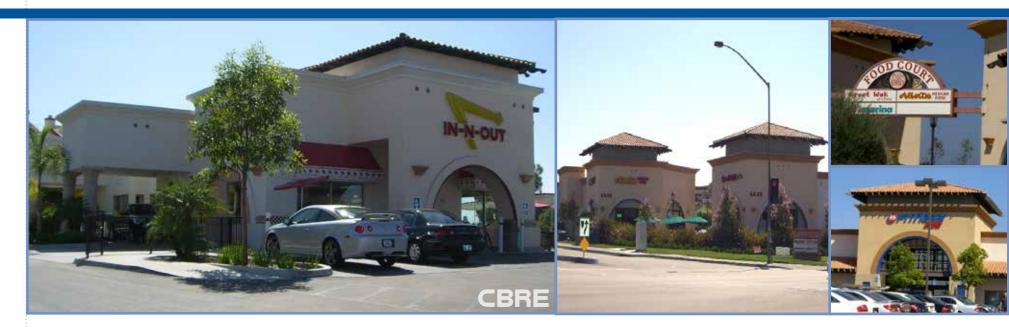

### **Retail 24/7.**

# PLAZA **DEL ORO**

**HIGHWAY 76 & FRAZEE ROAD** OCEANSIDE, CA 92057

### **FEATURES:**

- Excellent visibility and accessibility from Highway 76
- Ideally positioned to service Oceanside and Vista
- Close to Wal-Mart, K-Mart, Sprouts, Cinema Star
- Plaza Del Oro is located at the intersection of heavily trafficked Highway 76 and Frazee Road, within the master planned community of Rancho Del Oro and one of San Diego's strongest growth areas