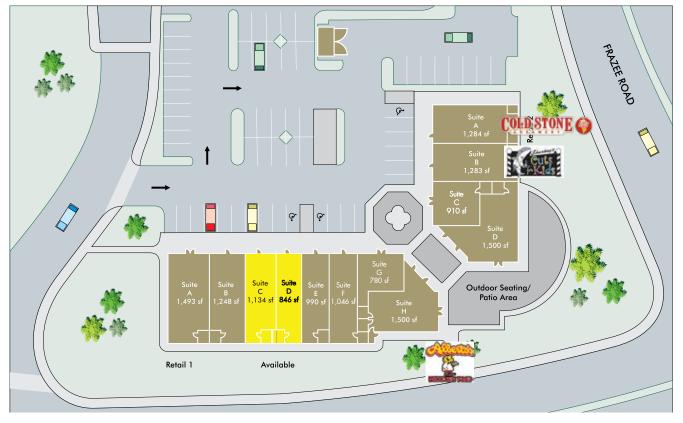

### ± 846 - 1,980 SF Available

Retail 24/7.

SITE PLAN

|     | Retail 1                      |          |   | Retail 2                |
|-----|-------------------------------|----------|---|-------------------------|
| А   | Emerald Dental Practice       | 1,493 SF | А | Coldstone               |
| В   | Ritz Cleaners                 | 1,248 SF | В | Sharkey's Cuts for Kids |
| С   | AVAILABLE                     | 1,134 SF | С | JB Juice & Coffee       |
| D   | AVAILABLE (Former Hair Salon) | 846 SF   | D | Great Wok of China      |
| E   | Gorgeous Nails                | 990 SF   |   |                         |
| F/G | Sushi Island                  | 1,046 SF |   |                         |
| Н   | Alberto's                     | 1,500 SF |   |                         |

1,284 SF 1,283 SF 910 SF 1,500 SF

Retail 24/7.