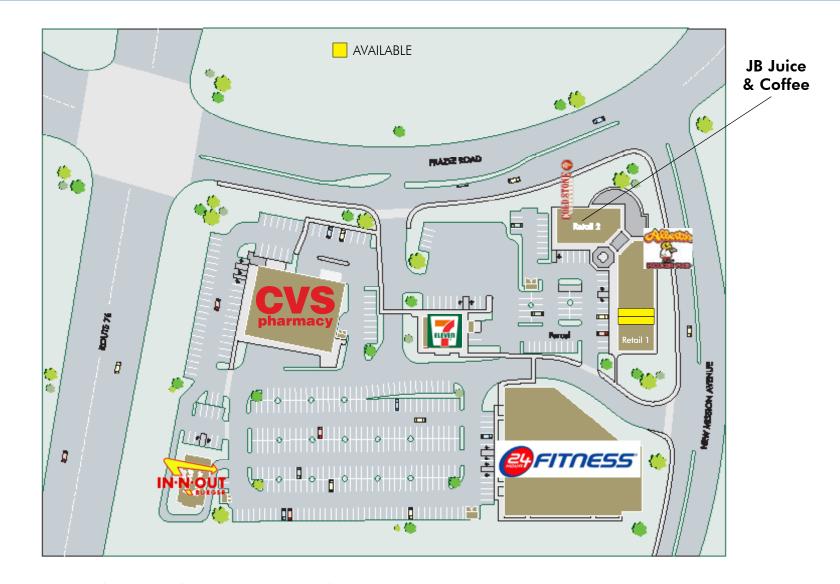

### ± 846 - 1,980 SF Available

# JB Juice & Coffee Now Open!

### CBRE, Inc.

www.cbre.com

+ 1858.646.4725brad.jones@cbre.com

FITNESS

Retail 24/7.

SITE PLAN

Retail 24/7.

SITE PLAN

|     | Retail 1                      |          |   | Retail 2                |
|-----|-------------------------------|----------|---|-------------------------|
| А   | Emerald Dental Practice       | 1,493 SF | А | Coldstone               |
| В   | Ritz Cleaners                 | 1,248 SF | В | Sharkey's Cuts for Kids |
| С   | AVAILABLE                     | 1,134 SF | С | JB Juice & Coffee       |
| D   | AVAILABLE (Former Hair Salon) | 846 SF   | D | Great Wok of China      |
| E   | Gorgeous Nails                | 990 SF   |   |                         |
| F/G | Sushi Island                  | 1,046 SF |   |                         |
| Н   | Alberto's                     | 1,500 SF |   |                         |