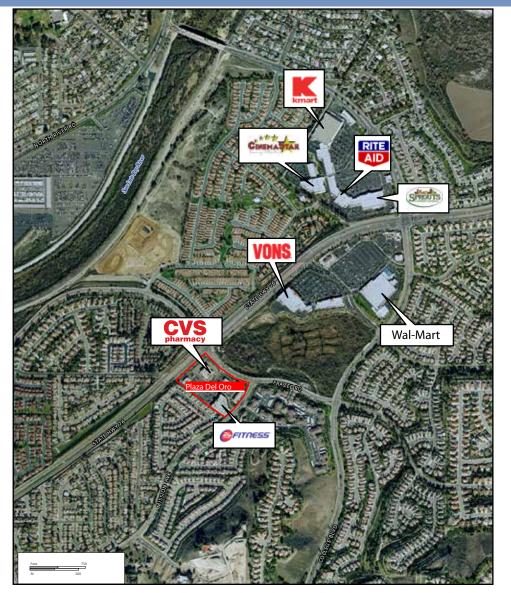

### **FEATURES:**

- Excellent visibility and accessibility from Highway 76
- Ideally positioned to service Oceanside and Vista
- Close to Wal-Mart, K-Mart, Sprouts, Cinema Star
- Plaza Del Oro is located at the intersection of heavily trafficked Highway 76 and Frazee Road, within the master planned community of Rancho Del Oro and one of San Diego's strongest growth areas

**AERIAL** 