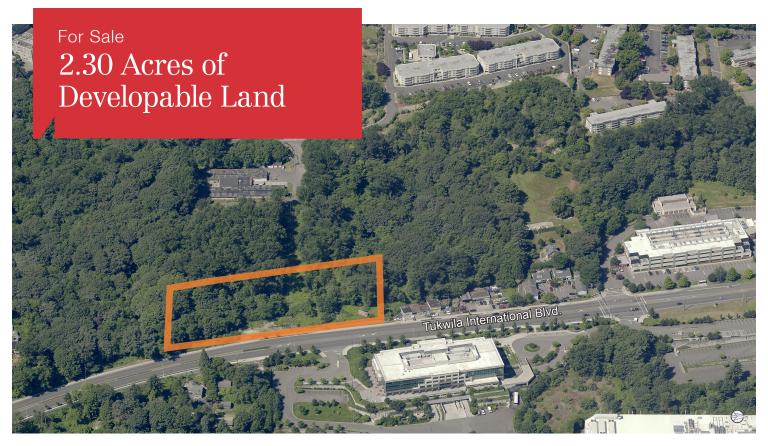

## 124xx Tukwila International Blvd. Tukwila, WA

- 100,218 SF (2.30 acres) of land
- Zoning: C/LI
- Curb cuts from Tukwila International Blvd in place for future development
- Center turn lane for easy access
- Minutes from I-5, Port of Seattle, and Sea-tac International Airport
- Annual billboard income: Approximately \$3,000 per year
- For sale: \$795,000 (\$7.93 PSF)