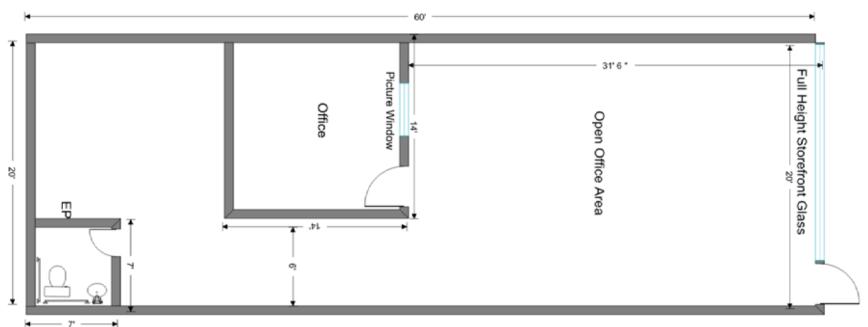

### 3410-D and 3410-E Floor Plan

The information contained herein has been given to us by the owner of the property or other sources we deem reliable. We have no reason to doubt its accuracy, but we do not guarantee it. All information should be verified prior to purchase or lease.

#### **AVAILABLE FOR LEASE**

3410-D W. Hammer Lane: 1,200 Square Feet

±20' W x 60' D. Ideal for retail or medical-dental-service office, large open office area, 1 ADA restroom. Available Now.

3410-E W. Hammer Lane: 2,040 Square Feet