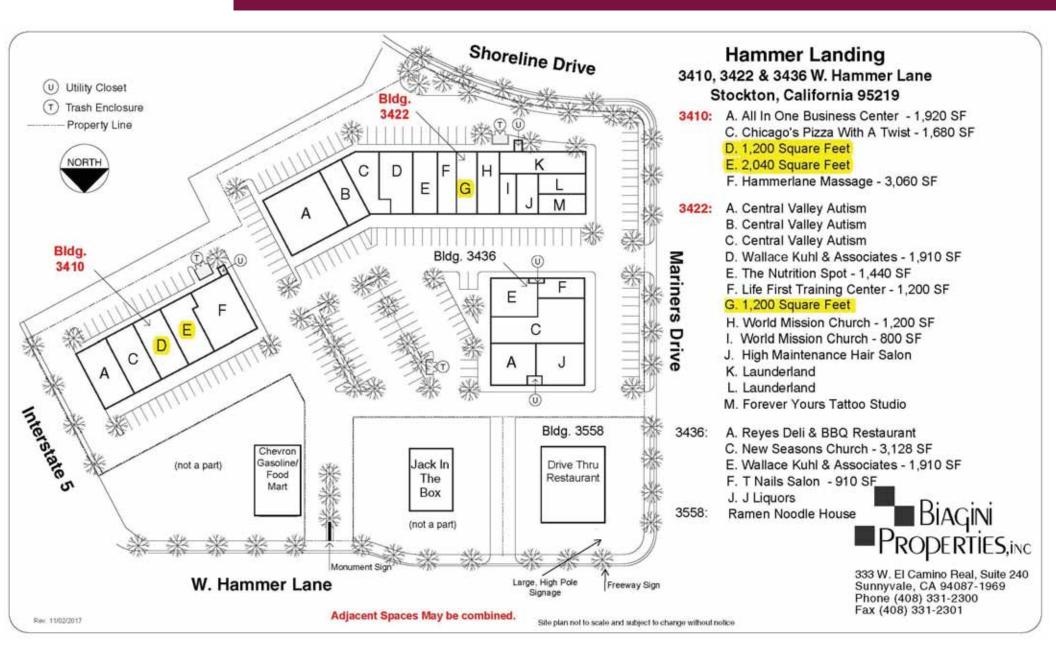

Site Plan

The information contained herein has been given to us by the owner of the property or other sources we deem reliable. We have no reason to doubt its accuracy, but we do not guarantee it. All information should be verified prior to purchase or lease.

#### **AVAILABLE FOR LEASE**

3410-D W. Hammer Lane: 1,200 Square Feet

±20' W x 60' D. Ideal for retail or medical-dental-service office, large open office area, 1 ADA restroom. Available Now.

3410-E W. Hammer Lane: 2,040 Square Feet

±31' W x 59' D. Large open office area, 1 office, 2 ADA restrooms, 1 hour rated firewall for storage/work room with double rear doors. Available Now.

3422-G W. Hammer Lane: 1,200 Square Feet.

± 20' W x 60' D. 1 Private office, 1 ADA restroom. Available Now.