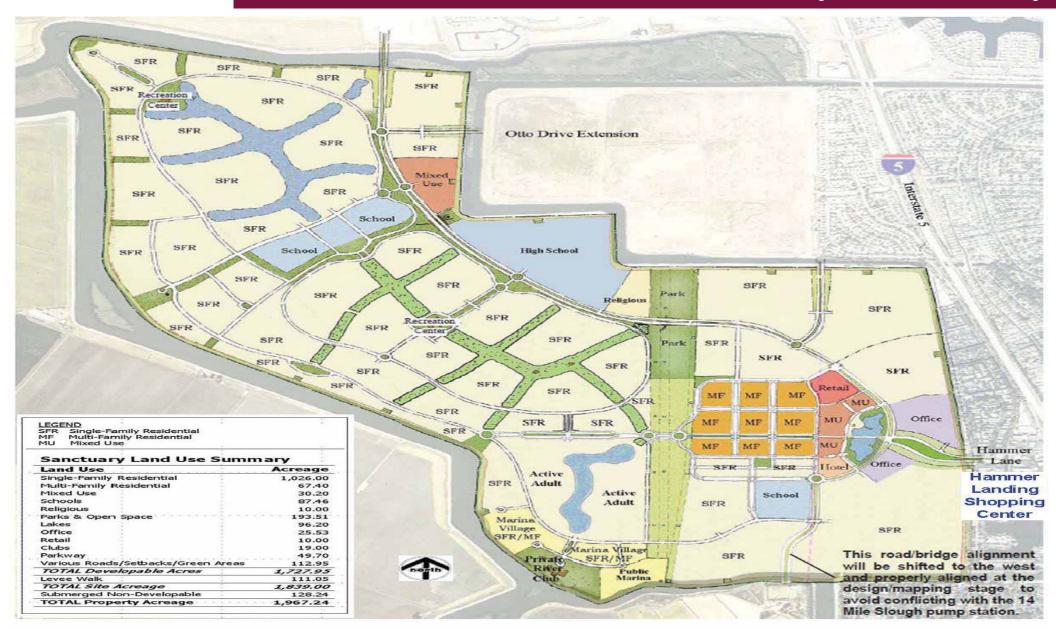

### Sanctuary Land Use Summary

The information contained herein has been given to us by the owner of the property or other sources we deem reliable. We have no reason to doubt its accuracy, but we do not guarantee it. All information should be verified prior to purchase or lease.

#### **Property Highlights**

- Hammer Lane at I-5 (111,000 Cars/Day ADT).
- Freeway Signage 104,000 Cars Per Day.
- Large Illuminated Monument Signage.
- Exterior Illuminated Building Signage.
- AT & T Broadband-Voice & Data Service Available.
- Previously improved Office and Retail spaces.
- Six (6) building complex with over 45,000 total square feet and 26 tenant spaces.
- Located at gateway entrance to approved Sanctuary Master Planned Project (approximately 1,967 acres mixed use community with over 7,000 homes.