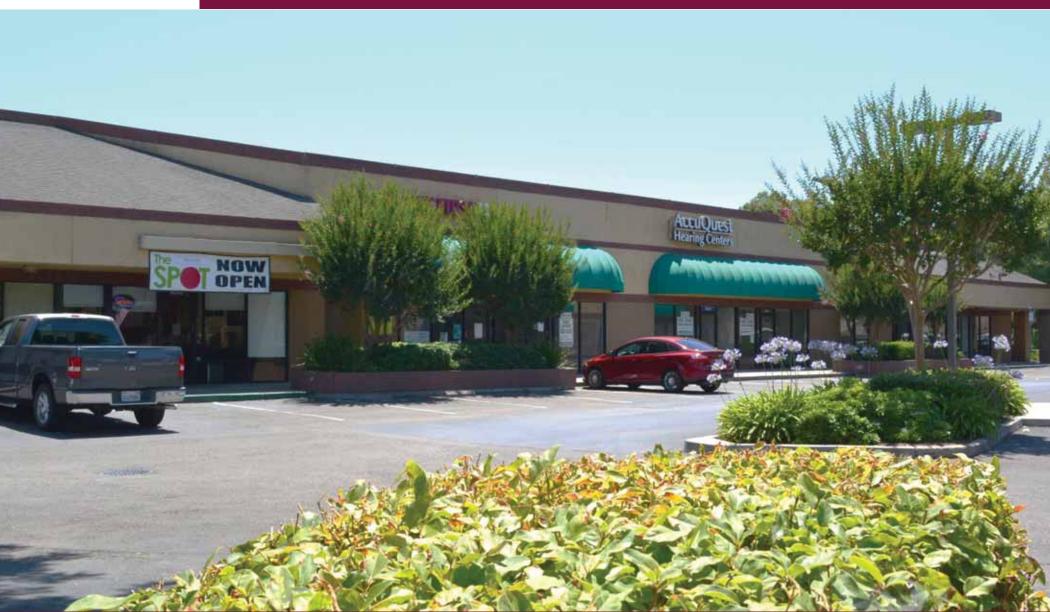

# Retail | Office For Lease

Hammer Landing Center

3410-3436 W. Hammer Lane @ Interstate 5 • Stockton, CA 95219

For additional information, contact Exclusive Agents:

MARK BIAGINI BRE #00847403 (408) 331-2308

#### **Property Profile**

Location

Signalized intersection at SWC of West Hammer Lane at the I-5 interchange. Hammer Landing Center offers easy freeway access in desirable North-West Stockton.

#### **AVAILABLE FOR LEASE**

3410-D W. Hammer Lane: 1,200 Square Feet

±20' W x 60' D. Ideal for retail or medical-dental-service office, large open office area, 1 ADA restroom. Available Now.

3410-E W. Hammer Lane: 2,040 Square Feet

#### **Property Highlights**

- Hammer Lane at I-5 (111,000 Cars/Day ADT).
- Freeway Signage 104,000 Cars Per Day.
- Large Illuminated Monument Signage.
- Exterior Illuminated Building Signage.
- AT & T Broadband-Voice & Data Service Available.
- Previously improved Office and Retail spaces.
- Six (6) building complex with over 45,000 total square feet and 26 tenant spaces.
- Located at gateway entrance to approved Sanctuary Master Planned Project (approximately 1,967 acres mixed use community with over 7,000 homes.