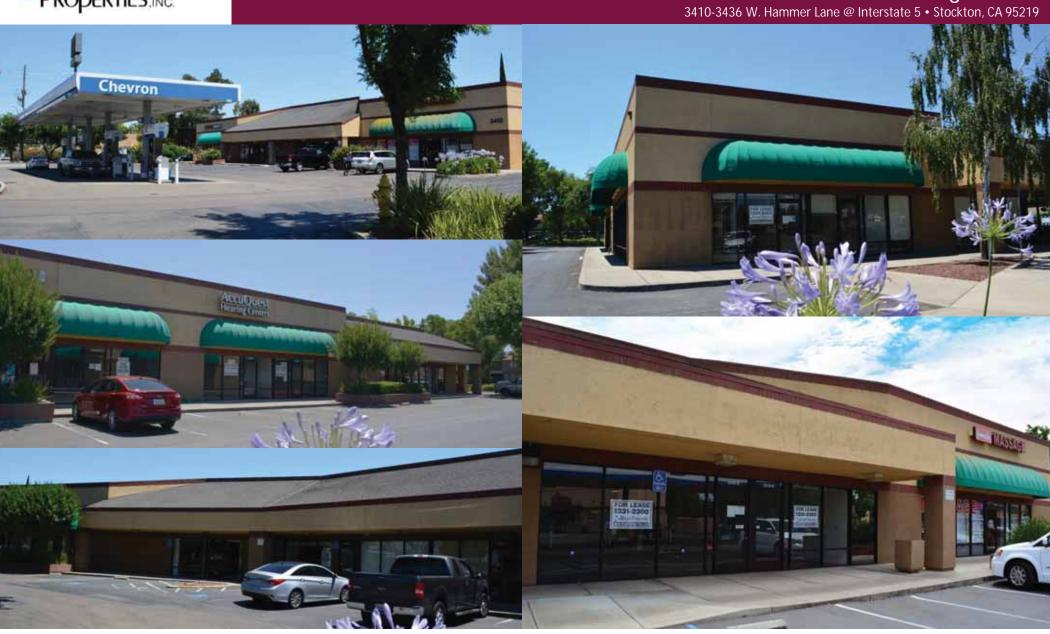

# Retail | Office For Lease

Hammer Landing Center

3410-3436 W. Hammer Lane @ Interstate 5 • Stockton, CA 95219

For additional information, contact Exclusive Agents:

MARK BIAGINI BRE #00847403 (408) 331-2308

#### **Property Profile**

Location

Signalized intersection at SWC of West Hammer Lane at the I-5 interchange. Hammer Landing Center offers easy freeway access in desirable North-West Stockton.

#### **Property Highlights**

- Hammer Lane at I-5 (111,000 Cars/Day ADT).
- Freeway Signage 104,000 Cars Per Day.
- Large Illuminated Monument Signage.
- Exterior Illuminated Building Signage.
- AT & T Broadband-Voice & Data Service Available.
- Previously improved Office and Retail spaces.
- Six (6) building complex with over 45,000 total square feet and 26 tenant spaces.
- Located at gateway entrance to approved Sanctuary Master Planned Project (approximately 1,967 acres mixed use community with over 7,000 homes.