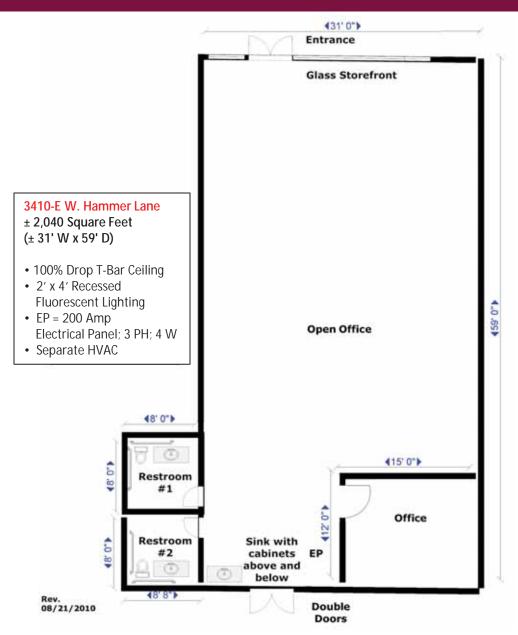

### 3410-D and 3410-E Floor Plan

The information contained herein has been given to us by the owner of the property or other sources we deem reliable. We have no reason to doubt its accuracy, but we do not guarantee it. All information should be verified prior to purchase or lease.

±31' W x 59' D. Large open office area, 1 office, 2 ADA restrooms, 1 hour rated firewall for storage/work room with double rear doors. Available Now.

3422-G W. Hammer Lane: 1,200 Square Feet.

± 20' W x 60' D. 1 Private office, 1 ADA restroom. Available Now.