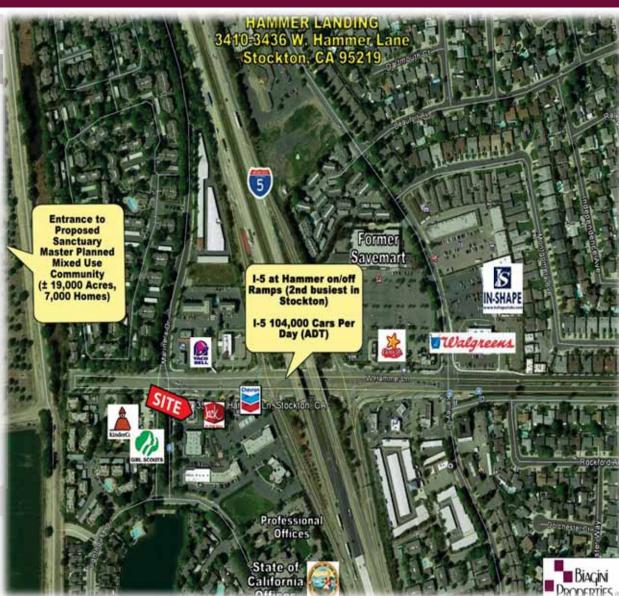

#### **Property Profile**

Location

Signalized intersection at SWC of West Hammer Lane at the I-5 interchange. Hammer Landing Center offers easy freeway access in desirable North-West Stockton.

#### **Property Highlights**

- Hammer Lane at I-5 (111,000 Cars/Day ADT).
- Freeway Signage 104,000 Cars Per Day.
- Large Illuminated Monument Signage.
- Exterior Illuminated Building Signage.
- AT & T Broadband-Voice & Data Service Available.
- Previously improved Office and Retail spaces.
- Six (6) building complex with over 45,000 total square feet and 26 tenant spaces.
- Located at gateway entrance to approved Sanctuary Master Planned Project (approximately 1,967 acres mixed use community with over 7,000 homes.