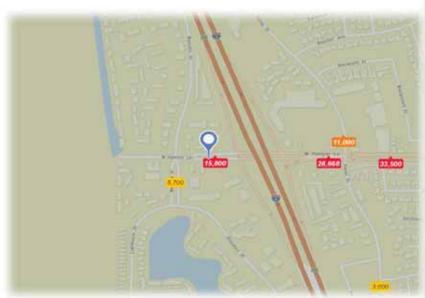

### **Demographics & Traffic Counts**

### **DEMOGRAPHICS**

| 2016          | 1-Mile   | 3-Mile   | 5-Mile   |
|---------------|----------|----------|----------|
| Population    | 18,372   | 106,852  | 210,432  |
| Daytime Pop.  | 3,257    | 28,121   | 54,601   |
| Av. HH Income | \$67,574 | \$78,944 | \$70,513 |

#### TRAFFIC COUNTS

#### 24-hour ADT as of 2013

Hammer Lane East of I-5 15,800 33,500 Hammer Lane East of Kelley Drive I-5 South of W. Benjamin Holt Drive 104,000

The information contained herein has been given to us by the owner of the property or other sources we deem reliable. We have no reason to doubt its accuracy, but we do not guarantee it. All information should be verified prior to purchase or lease.