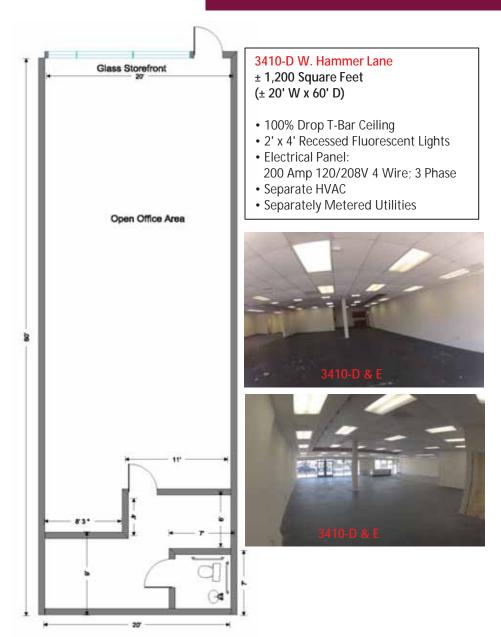

### 3410-D and 3410-E Floor Plan

The information contained herein has been given to us by the owner of the property or other sources we deem reliable. We have no reason to doubt its accuracy, but we do not guarantee it. All information should be verified prior to purchase or lease.

#### **AVAILABLE FOR LEASE**

3410-D W. Hammer Lane: 1,200 Square Feet

±20' W x 60' D. Ideal for retail or medical-dental-service office, large open office area, 1 ADA restroom. Available Now.

3410-E W. Hammer Lane: 2,040 Square Feet