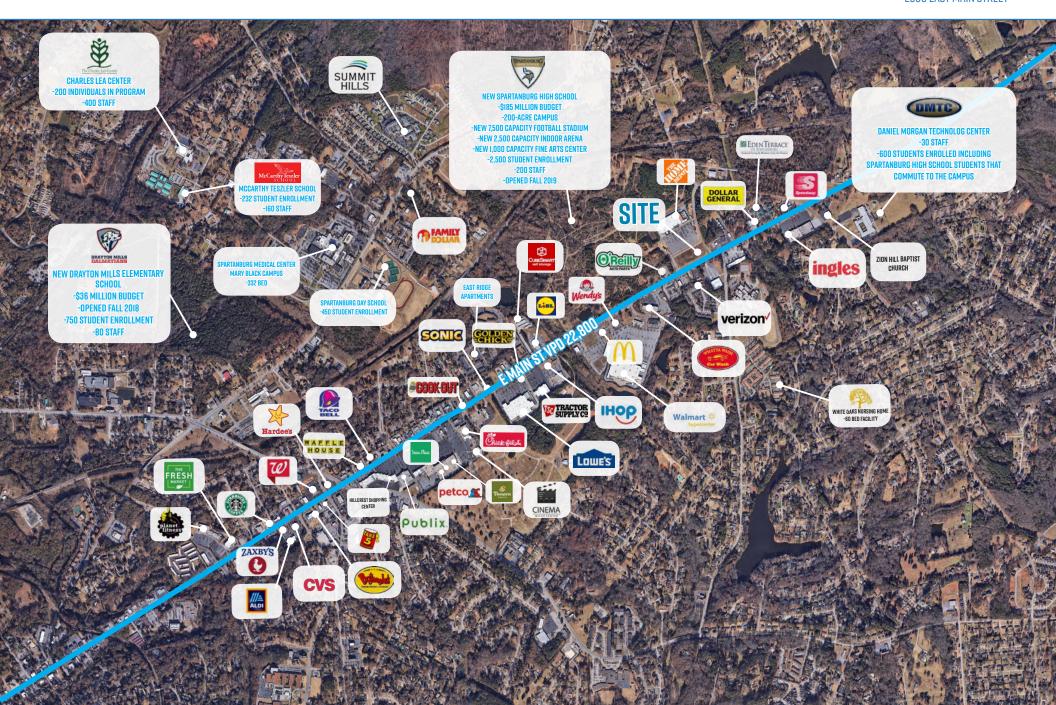

### INVESTMENT HIGHLIGHTS

2300 EAST MAIN STREET

This Home Depot outparcel features excellent visibility on busy E. Main St. (22,800 VPD), on the growing East side of Spartanburg. Situated directly adjacent to the brand new 200-acre, \$185M Spartanburg High School (2,500 students and 200+ staff), it boasts a high work force and student population. The site, just a few miles from downtown Spartanburg, is located in a strong trade area with many national retailers such as Super Walmart, Home Depot, McDonald's, Wendy's, Verizon, Lidl, Dollar Tree, O'Reilly, Lowe's, Panera, Chick-Fil-A, and Ingles Auto Parts.