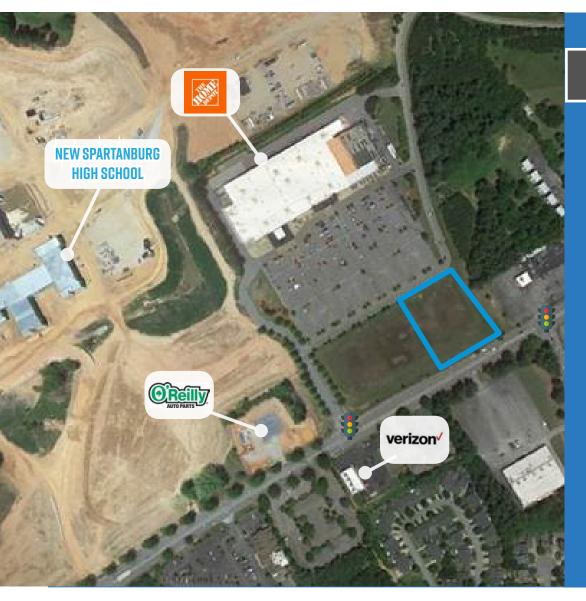

### INVESTMENT HIGHLIGHTS

2300 EAST MAIN STREET

This Home Depot outparcel features excellent visibility on busy E. Main St. (22,800 VPD), on the growing East side of Spartanburg. Situated directly adjacent to the brand new 200-acre, \$185M Spartanburg High School (2,500 students and 200+ staff), it boasts a high work force and student population. The site, just a few miles from downtown Spartanburg, is located in a strong trade area with many national retailers such as Super Walmart, Home Depot, McDonald's, Wendy's, Verizon, Lidl, Dollar Tree, O'Reilly, Lowe's, Panera, Chick-Fil-A, and Ingles Auto Parts.