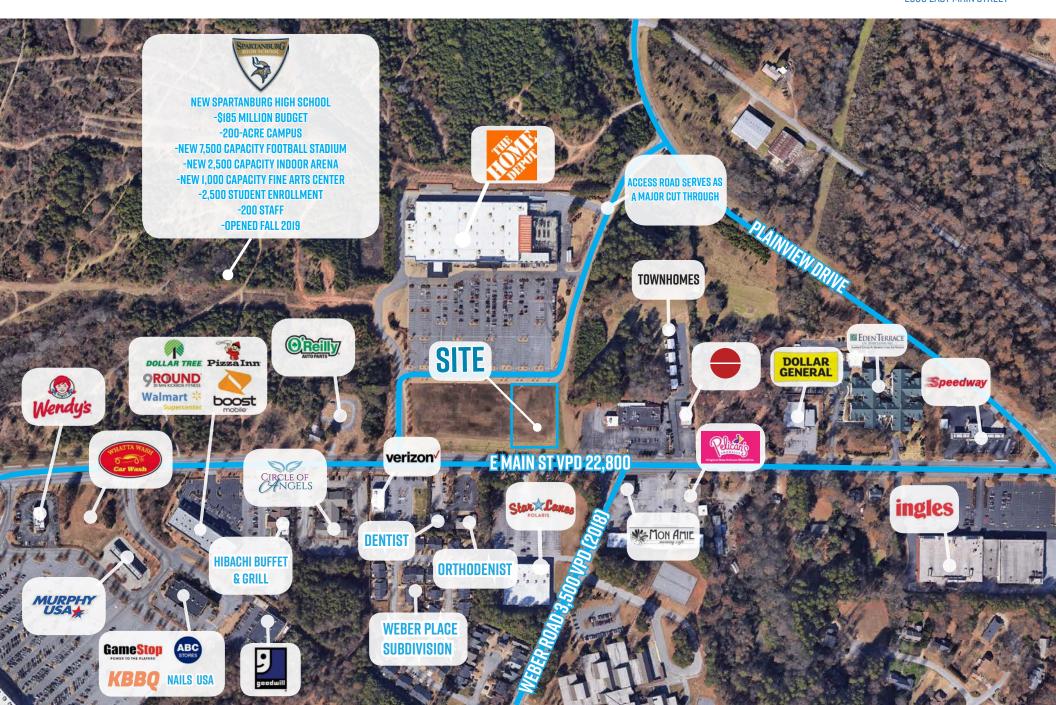

### INVESTMENT HIGHLIGHTS

2300 EAST MAIN STREET

This Home Depot outparcel features excellent visibility on busy E. Main St. (22,800 VPD), on the growing East side of Spartanburg. Situated directly adjacent to the brand new 200-acre, \$185M Spartanburg High School (2,500 students and 200+ staff), it boasts a high work force and student population. The site, just a few miles from downtown Spartanburg, is located in a strong trade area with many national retailers such as Super Walmart, Home Depot, McDonald's, Wendy's, Verizon, Lidl, Dollar Tree, O'Reilly, Lowe's, Panera, Chick-Fil-A, and Ingles Auto Parts.