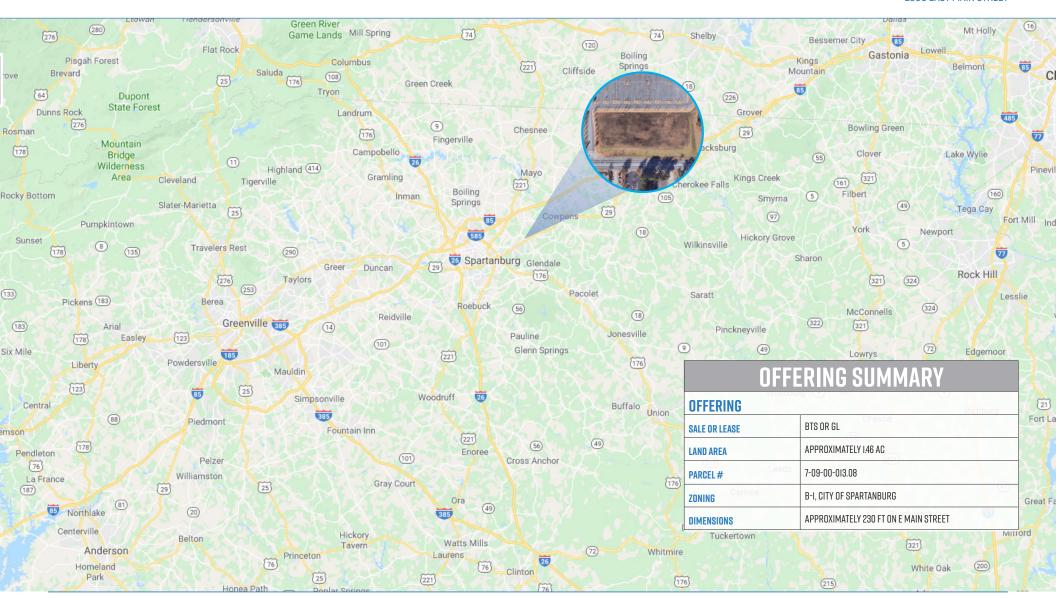

### INVESTMENT HIGHLIGHTS

2300 EAST MAIN STREET

This Home Depot outparcel features excellent visibility on busy E. Main St. (22,800 VPD), on the growing East side of Spartanburg. Situated directly adjacent to the brand new 200-acre, \$185M Spartanburg High School (2,500 students and 200+ staff), it boasts a high work force and student population. The site, just a few miles from downtown Spartanburg, is located in a strong trade area with many national retailers such as Super Walmart, Home Depot, McDonald's, Wendy's, Verizon, Lidl, Dollar Tree, O'Reilly, Lowe's, Panera, Chick-Fil-A, and Ingles Auto Parts.