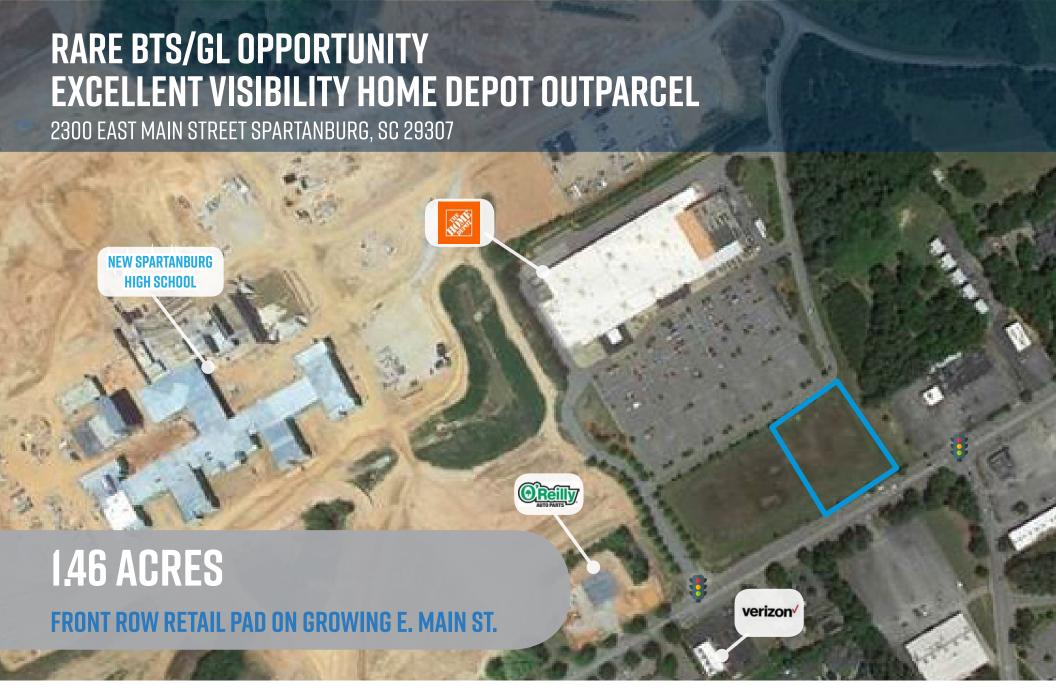

### INVESTMENT HIGHLIGHTS

2300 EAST MAIN STREET

This Home Depot outparcel features excellent visibility on busy E. Main St. (22,800 VPD), on the growing East side of Spartanburg. Situated directly adjacent to the brand new 200-acre, \$185M Spartanburg High School (2,500 students and 200+ staff), it boasts a high work force and student population. The site, just a few miles from downtown Spartanburg, is located in a strong trade area with many national retailers such as Super Walmart, Home Depot, McDonald's, Wendy's, Verizon, Lidl, Dollar Tree, O'Reilly, Lowe's, Panera, Chick-Fil-A, and Ingles Auto Parts.