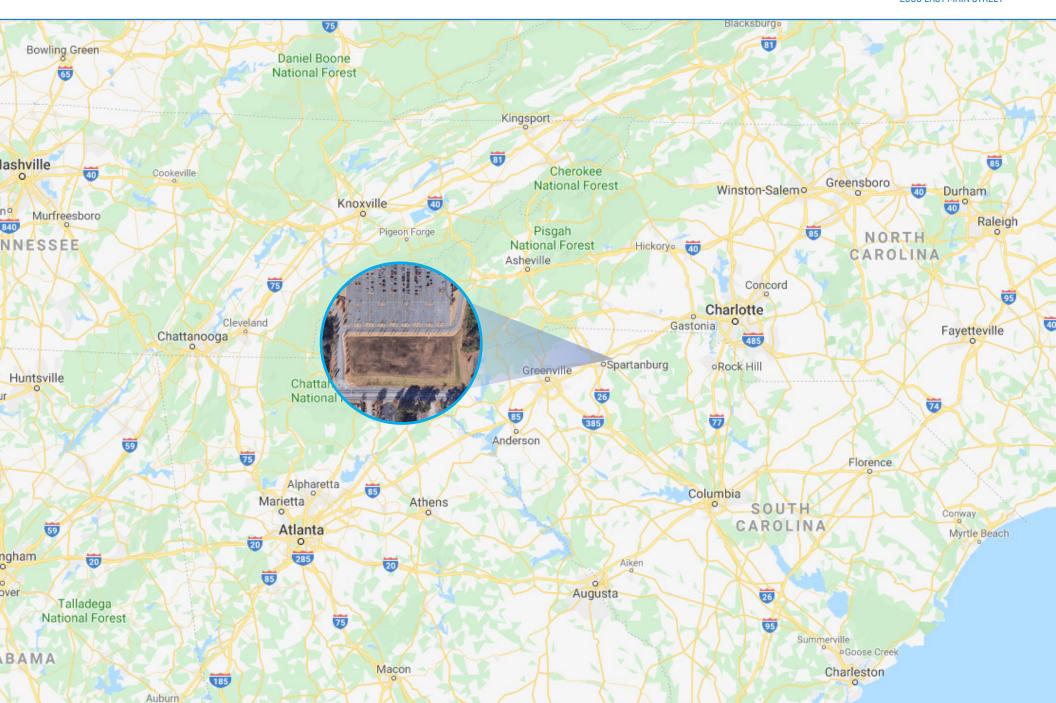

### INVESTMENT HIGHLIGHTS

2300 EAST MAIN STREET

This Home Depot outparcel features excellent visibility on busy E. Main St. (22,800 VPD), on the growing East side of Spartanburg. Situated directly adjacent to the brand new 200-acre, \$185M Spartanburg High School (2,500 students and 200+ staff), it boasts a high work force and student population. The site, just a few miles from downtown Spartanburg, is located in a strong trade area with many national retailers such as Super Walmart, Home Depot, McDonald's, Wendy's, Verizon, Lidl, Dollar Tree, O'Reilly, Lowe's, Panera, Chick-Fil-A, and Ingles Auto Parts.