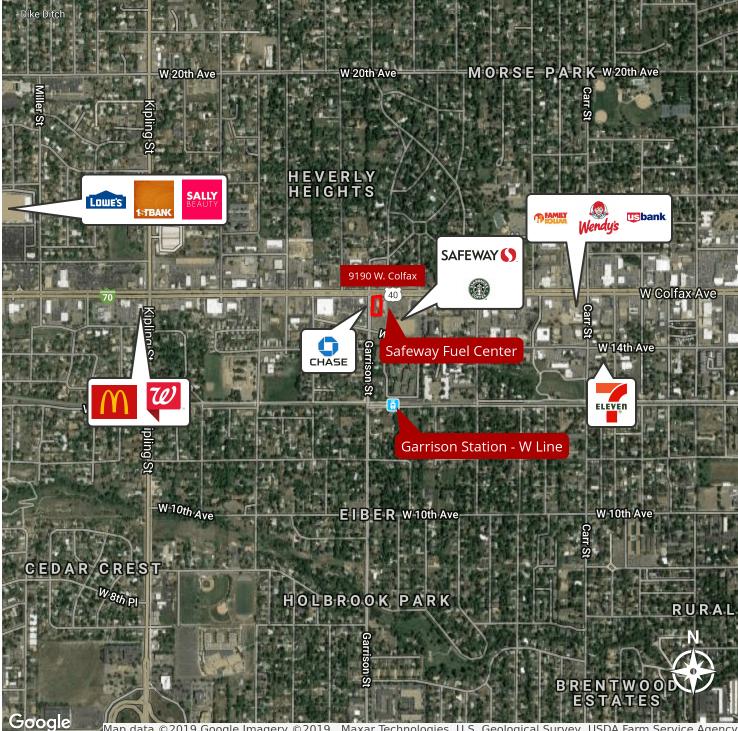

## 9190 W. COLFAX AVE.

### Lakewood, CO 80215

Map data ©2019 Google Imagery ©2019 , Maxar Technologies, U.S. Geological Survey, USDA Farm Service Agency