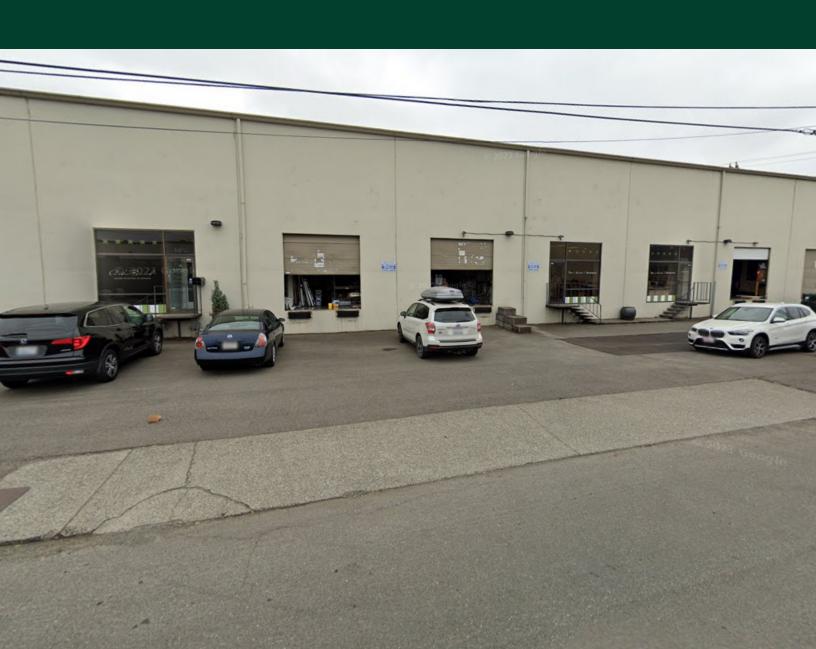

# Georgetown Warehouse Available

6540 5th Place South Seattle, WA 98108

## For Lease

- + 7,800 SF
- + +/- 1,000 SF Office
- + 20' clear height
- + Pony Docks
- + Available July 1, 2022
- + Call Brokers for Rates