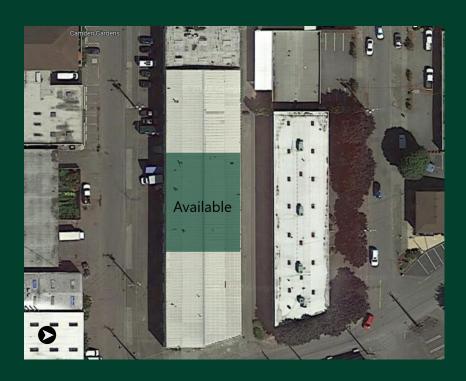

# Georgetown Warehouse Available

6540 5th Place South Seattle, WA 98108

## For Lease

- + 7,800 SF
- + +/- 1,000 SF Office
- + 20' clear height
- + Pony Docks
- + Available July 1, 2022
- + Call Brokers for Rates