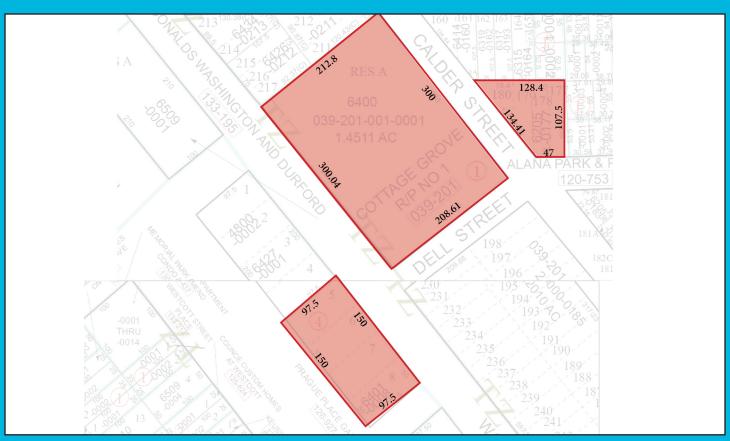

# SIZE (Per Harris Country Appraisal District)

Tract 1 - 63,210 SF

Tract 2 - 19,502 SF

Tract 3 - 9,588 SF

Contact broker for pricing. <u>Properties can be sold as a whole, partially combined, or separately</u>

## FRONTAGE

- Tract 1
  - Approximately 300' on Washington Ave
  - Approximately 300' on Calder St
- Approximately 210' on Dell St.
- Tract 2
  - Approximately 200' on Washington Ave
  - Approximately 200' on Westcott St
  - Approximately 100' on Prague St.
- Tract 3
  - Approximately 137' on Calder St
  - Approximately48' on Dell St.