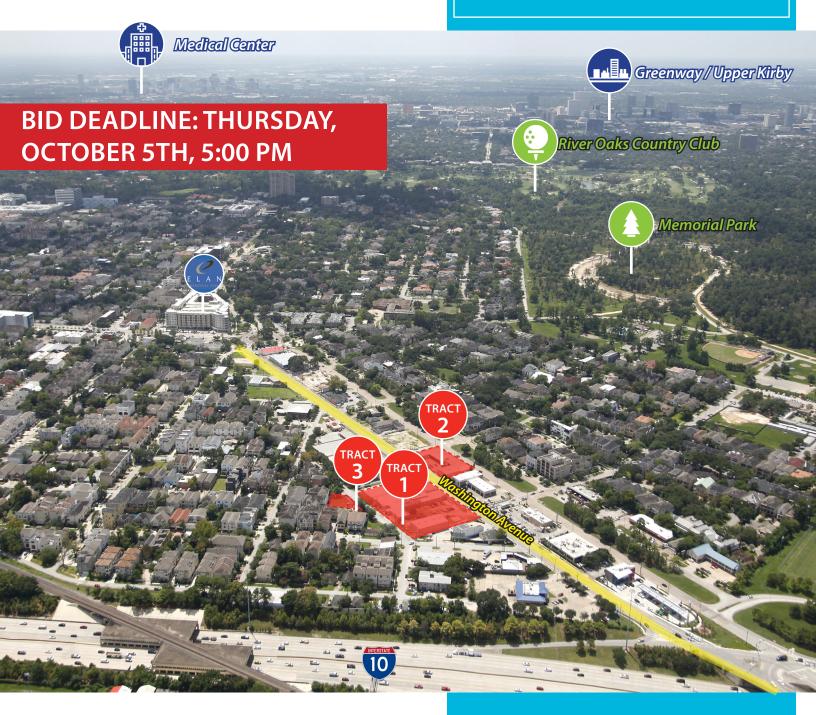

#### LOCATION

PRICE

The 3 tracts that make up the Property are located on Washington Ave, one block south of Interstate 10. The smallest tract is located at the NEC of Calder St and Dell St. The property is located less than 1,000' from Memorial Park.

#### Comment

- The property is ideal for a high-end multifamily or retail development. The smallest tract on Calder St is ideal for high density single family residential.
- The property benefits from being strategically located between several major employment centers (CBD, Galleria, & Greenway).