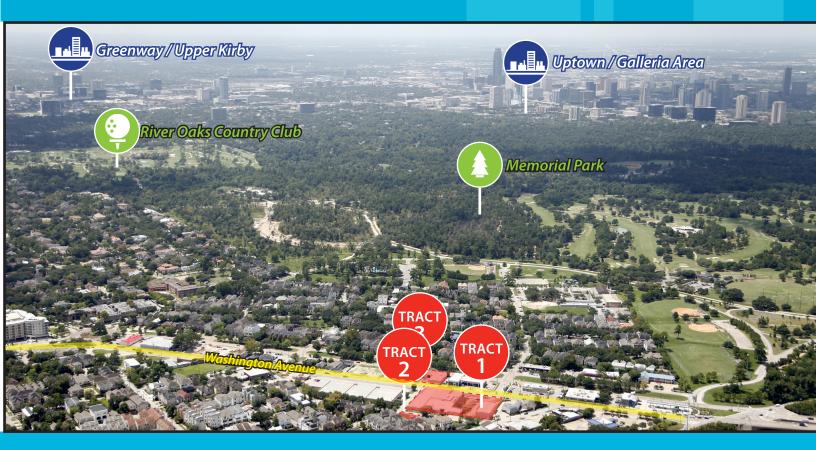

#### LOCATION

PRICE

The 3 tracts that make up the Property are located on Washington Ave, one block south of Interstate 10. The smallest tract is located at the NEC of Calder St and Dell St. The property is located less than 1,000' from Memorial Park.

#### Comment

- The property is ideal for a high-end multifamily or retail development. The smallest tract on Calder St is ideal for high density single family residential.
- The property benefits from being strategically located between several major employment centers (CBD, Galleria, & Greenway).