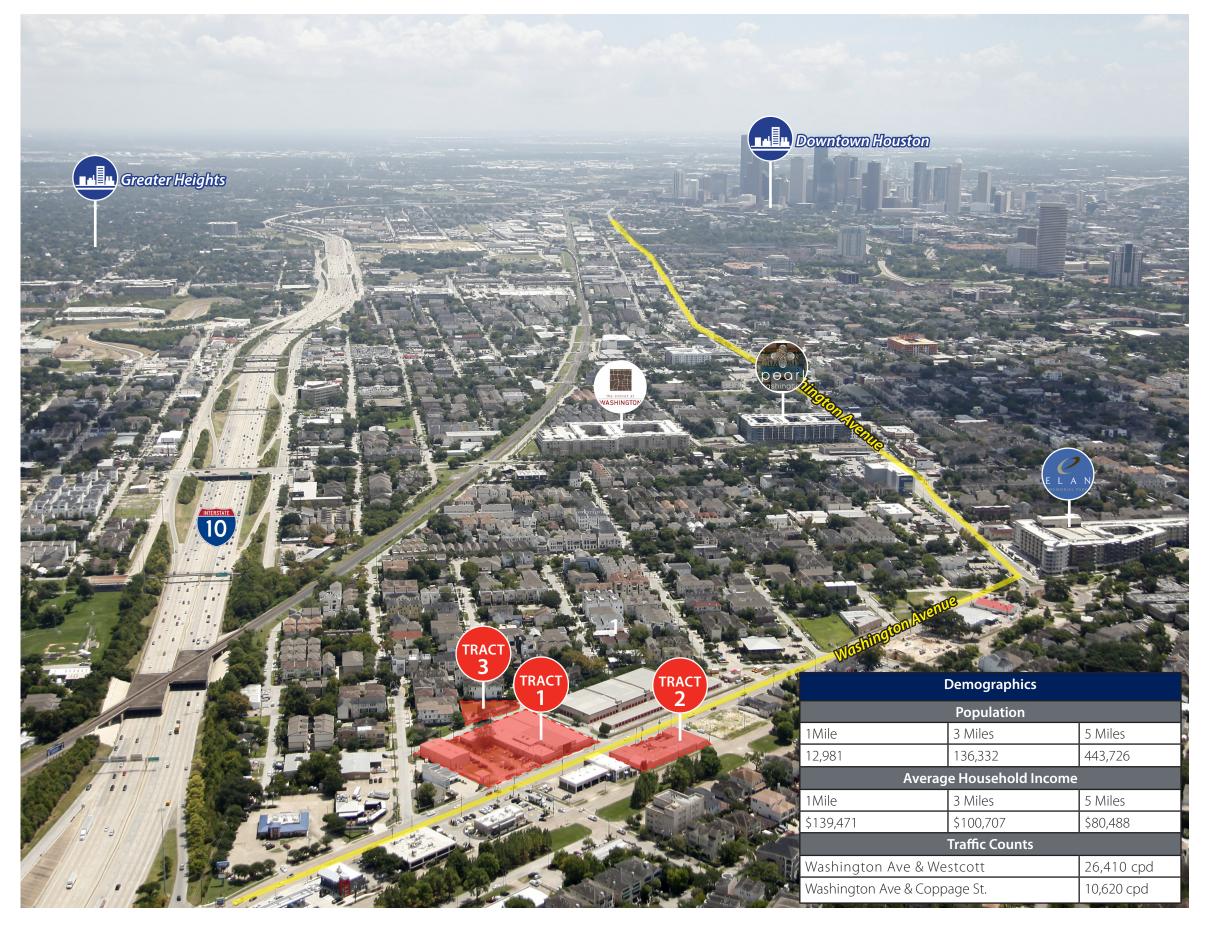

#### LOCATION

PRICE

The 3 tracts that make up the Property are located on Washington Ave, one block south of Interstate 10. The smallest tract is located at the NEC of Calder St and Dell St. The property is located less than 1,000' from Memorial Park.

#### Comment

- The property is ideal for a high-end multifamily or retail development. The smallest tract on Calder St is ideal for high density single family residential.
- The property benefits from being strategically located between several major employment centers (CBD, Galleria, & Greenway).