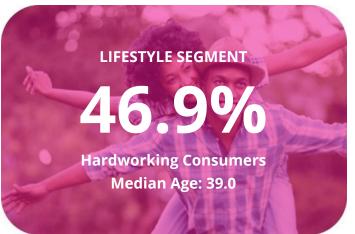

| Subject Area Demographics           | 1 Mile   | 3 Miles  | 5 Miles  |
|-------------------------------------|----------|----------|----------|
| 2019 Population                     | 9,800    | 81,322   | 210,236  |
| 2024 Projected Population           | 10,142   | 86,298   | 223,208  |
| 2019 Number of Households           | 3,982    | 33,623   | 86,845   |
| 2024 Projected Number of Households | 4,108    | 35,619   | 92,383   |
| Average Household Income            | \$60,020 | \$59,426 | \$63,420 |
| Workplace Employees                 | 8,212    | 61,582   | 194,434  |
| Median Age                          | 41.9     | 37.5     | 36.3     |