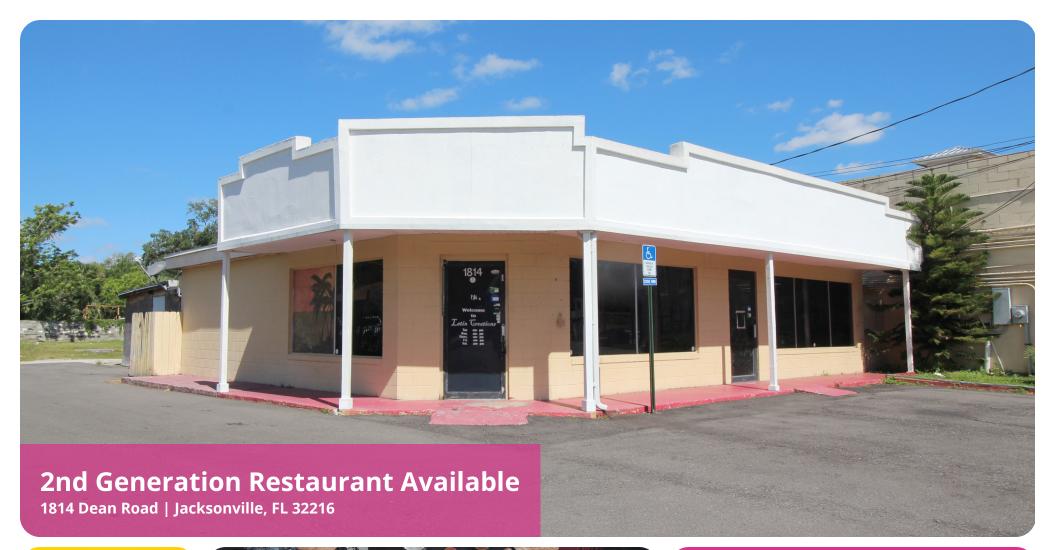

### **Property Overview**

Prime Realty exclusively presents 1814 Dean Road, a 1,842 SF freestanding 2nd generation restaurant located at the intersection of Dean Road and Beach Boulevard and near the busy intersection of Beach and University Boulevards. This property includes dedicated parking, ample storage, a hood system and 3-comp sink, and full dining room build-out.

## **Property Highlights**

- 1,842 SF freestanding 2nd generation restaurant available
- Located at intersection of Dean Road and Beach Blvd. (32,293 VPD)
- Close proximity to Memorial Hospital and the Southbank medical corridor
- Population exceeds 200k in surrounding 5 mile radius