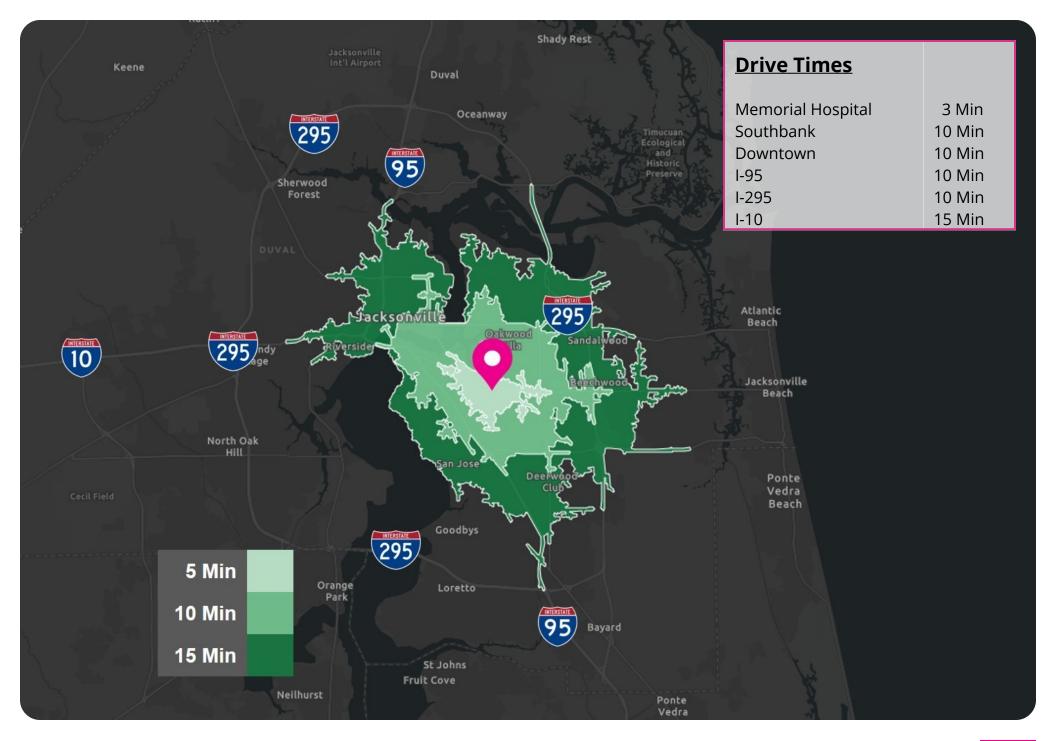

The Spring Park sub-market of Jacksonville is densely populated with over 200,000 residents in a 5 mile radius and a central location with Jacksonville, making this property a short drive to Downtown and the Southside.