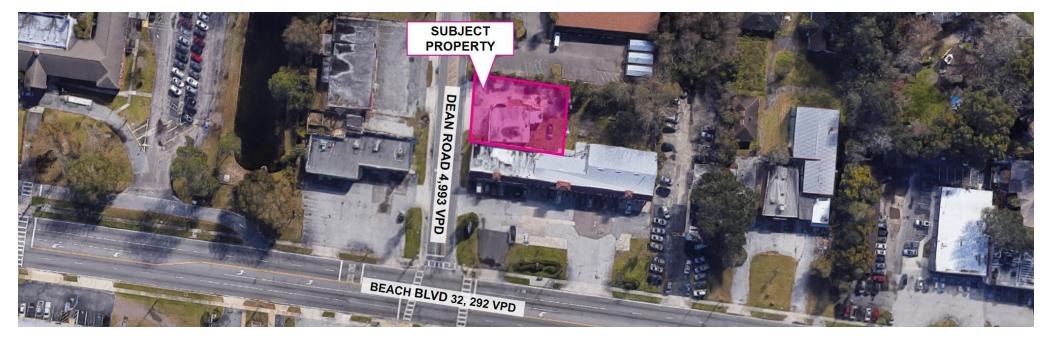

### **Property Overview**

Prime Realty exclusively presents 1814 Dean Road, a 1,842 SF freestanding 2nd generation restaurant located at the intersection of Dean Road and Beach Boulevard and near the busy intersection of Beach and University Boulevards. This property includes dedicated parking, ample storage, a hood system and 3-comp sink, and full dining room build-out.

## **Property Highlights**

- 1,842 SF freestanding 2nd generation restaurant available
- Located at intersection of Dean Road and Beach Blvd. (32,293 VPD)
- Close proximity to Memorial Hospital and the Southbank medical corridor
- Population exceeds 200k in surrounding 5 mile radius