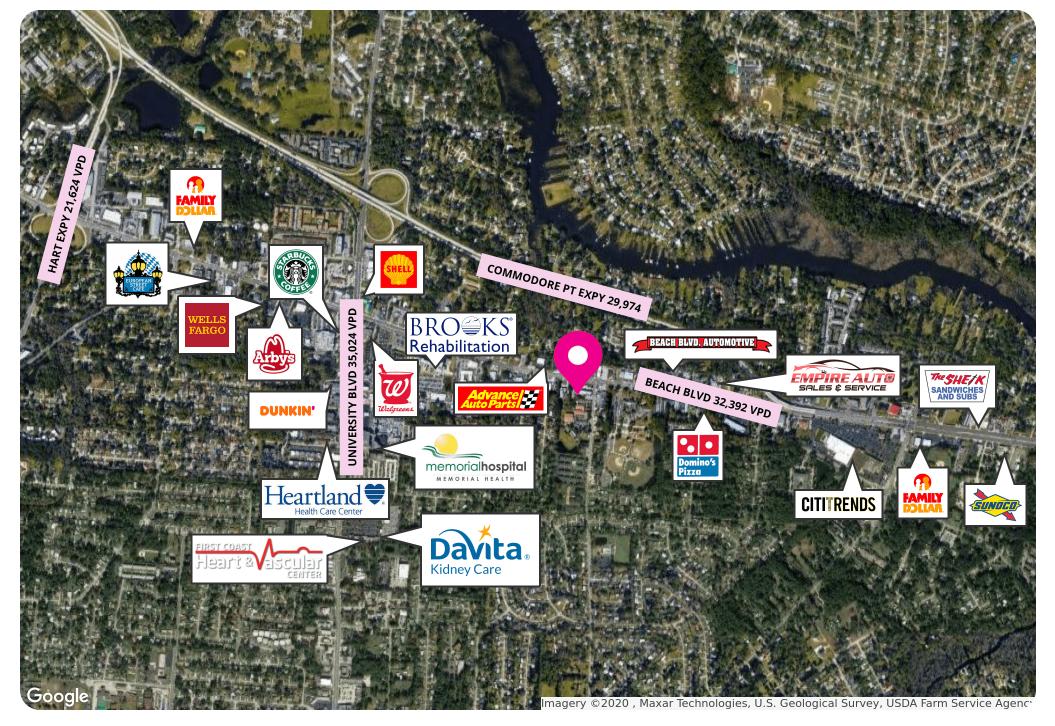

### **Property Overview**

Prime Realty exclusively presents 1814 Dean Road, a 1,842 SF freestanding 2nd generation restaurant located at the intersection of Dean Road and Beach Boulevard and near the busy intersection of Beach and University Boulevards. This property includes dedicated parking, ample storage, a hood system and 3-comp sink, and full dining room build-out.

The Spring Park sub-market of Jacksonville is densely populated with over 200,000 residents in a 5 mile radius and a central location with Jacksonville, making this property a short drive to Downtown and the Southside.

## **Property Highlights**

- 1,842 SF freestanding 2nd generation restaurant available
- Located at intersection of Dean Road and Beach Blvd. (32,293 VPD)
- Close proximity to Memorial Hospital and the Southbank medical corridor
- Population exceeds 200k in surrounding 5 mile radius