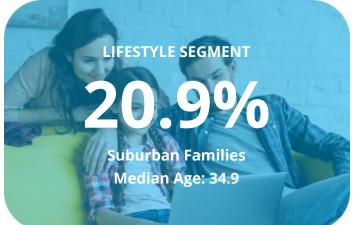

| Subject Area Demographics           | 1 Mile   | 3 Miles  | 5 Miles  |
|-------------------------------------|----------|----------|----------|
| 2019 Population                     | 9,800    | 81,322   | 210,236  |
| 2024 Projected Population           | 10,142   | 86,298   | 223,208  |
| 2019 Number of Households           | 3,982    | 33,623   | 86,845   |
| 2024 Projected Number of Households | 4,108    | 35,619   | 92,383   |
| Average Household Income            | \$60,020 | \$59,426 | \$63,420 |
| Workplace Employees                 | 8,212    | 61,582   | 194,434  |
| Median Age                          | 41.9     | 37.5     | 36.3     |