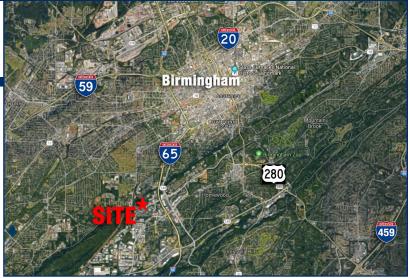

## Land For Sale

Address: 210 West Valley Avenue Homewood, Alabama 35209

- Size: Approximately 1.12 +/- AC
- Zoned M-1, City of Homewood
- Traffic Count: 17,943 vehicles per day
- Convenient to I-65, I-20, I-59 and I-459
- Across the street from West Valley Plaza and Express Oil Change & Tire Engineers
- Corner lot with great visibility
- Approx. 154 feet frontage on W Valley Ave and approx. 270 ft frontage on Robert Jemison Rd