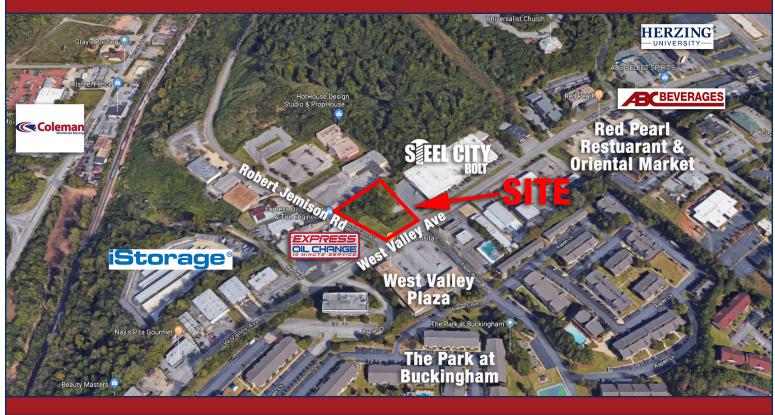

## Land For Sale

Address: 210 West Valley Avenue Homewood, Alabama 35209

- Size: Approximately 1.12 +/- AC
- Zoned M-1, City of Homewood
- Traffic Count: 17,943 vehicles per day
- Convenient to I-65, I-20, I-59 and I-459
- Across the street from West Valley Plaza and Express Oil Change & Tire Engineers
- Corner lot with great visibility
- Approx. 154 feet frontage on W Valley Ave and approx. 270 ft frontage on Robert Jemison Rd