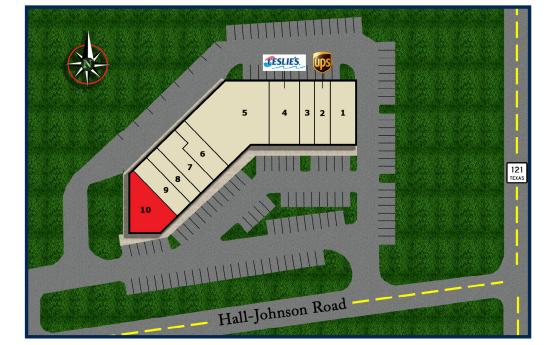

## **TENANTS INCLUDE**

- 1. Italian Crust
- 2. The UPS Store
- 3. Tobacco Store
- 4. Leslie's Pool Supply
- 5. Dance Studio
- 6. The Hook Boxing for Women
- 7. The Hook Boxing for Women
- 8. Eyebrow Threading Salon
- 9. Nail Salon
- 10. Restaurant Available 2800 sq. ft.