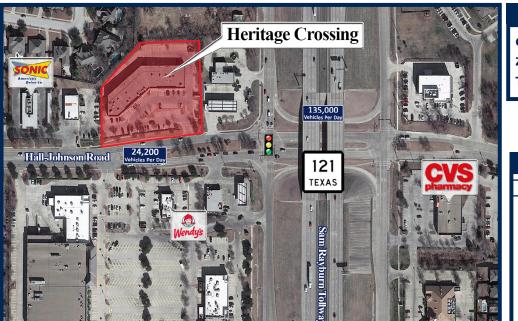

# Heritage Crossing 2140 Hall - Johnson Road, Grapevine, Texas 76051

### **PROPERTY DESCRIPTION**

| Gross Leasing Area:                     | 22,775 |
|-----------------------------------------|--------|
| Zoning:                                 | СС     |
| Traffic Count: 154,933 Vehicles Per Day |        |

#### DEMOGRAPHICS 1 Mile 5 Miles 3 Miles Population 9,536 183,930 70,276 Households 3,260 27,379 73,695 Average \$148,881 \$121,698 \$110,316 Household Income