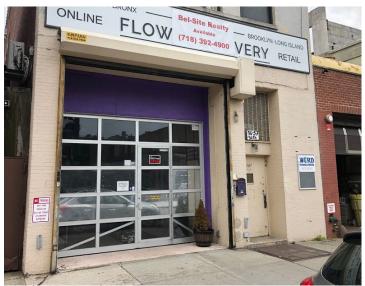

## 2,500 SF Warehouse for Rent 36-57 36<sup>th</sup> Street, Long Island City, NY 11106

*Location:* East side of 36<sup>th</sup> Street between

36<sup>th</sup> and 37<sup>th</sup> Avenues. Less than one block from M R subway at 36th Street and Northern Blvd. Six blocks from N W subways.

Specs: 14 ft ceiling height

Air Conditioned Mechanical Drive-In

Heavy Power

500 sf cooler (can be removed)

Availability: Immediate

No warranty or representation, expressed or implied, is made as to the accuracy of the information contained herein and same is submitted subject to errors, omissions, change of price, rental, or other conditions, withdrawal without notice, and to any special listing conditions imposed by our principals.