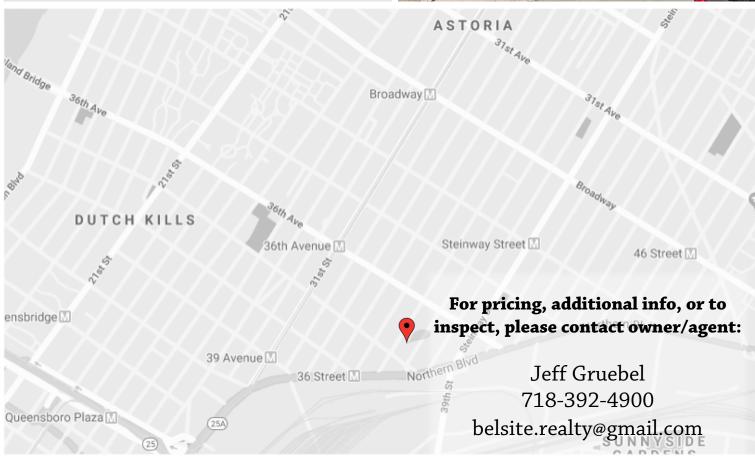

## 2,500 SF Warehouse for Rent 36-57 36<sup>th</sup> Street, Long Island City, NY 11106

*Location:* East side of 36<sup>th</sup> Street between

36<sup>th</sup> and 37<sup>th</sup> Avenues. Less than one block from M R subway at 36th Street and Northern Blvd. Six blocks from N W subways.