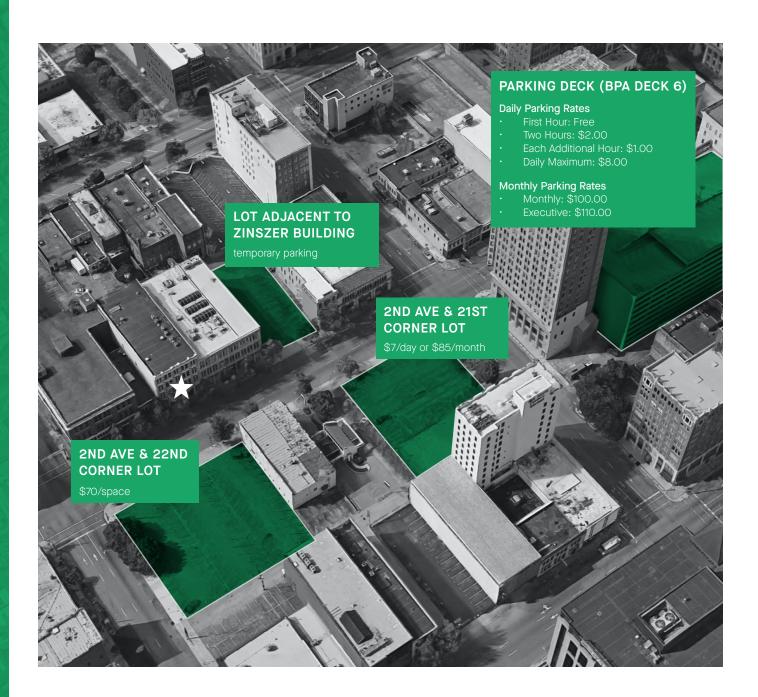

### PROPERTY HIGHLIGHTS

- Prime Central Business District location with easy access to Red Mountain Expressway, I-65 & I-20/59
- Renovated historic building with high ceilings, exposed brick and lots of natural lighting
- Walking distance to some of Birmingham's hottest bars
  & restaurant including: El Barrio, Atomic, The Essential,
  Urban Standard, Bamboo, Colin's Bar, and Pizitz
- · Quick access to Rotary Trail
- Proximate parking available