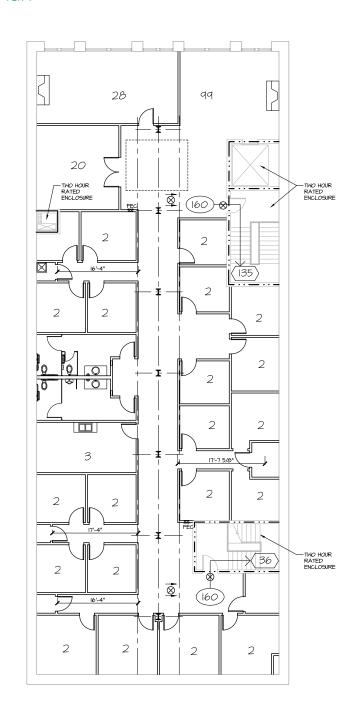

### **AVAILABLE SF**

+/- 6,890 - 13,780 SF

# **AVAILABLE SF**

+/- 6,890 - 13,780 SF

### **AVAILABLE SF**

+/- 6,890 - 13,780 SF

RENTAL RATE

\$22.50 Full Service

**AVAILABLE DATE** 

**Immediately** 