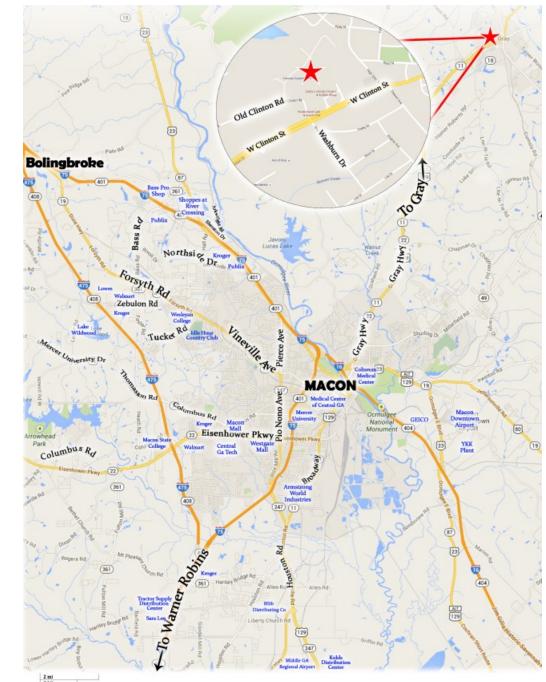

# **GRAY STATION SHOPPING CENTER**

### 208 West Clinton Street • GRAY, GEORGIA 31032

7,680 SF RETAIL SPACE FOR LEASE With Rents from \$8 psf