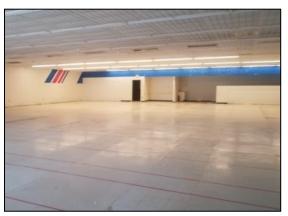

### AVAILABLE SQUARE FOOTAGE:

7,680 sf \$5,120 month (\$8.00 psf) Former Rite Aid

Located in a rapidly growing/high traffic area of Jones County

- Harvey's Anchored Shopping Center
- Ample parking
- Zoned C-2

www.fickling.com

AVAILABLE SQUARE FOOTAGE: 7,680 sf \$5,120 month (\$8.00 psf) Former Rite Aid

This information is from resources deemed to be reliable, no warranties or guarantees for accuracy are made by Fickling and Company