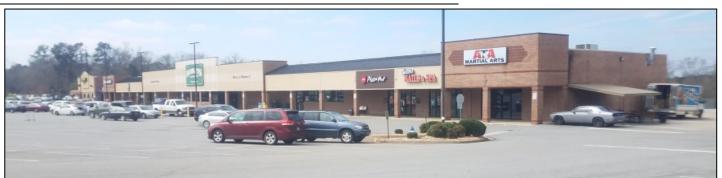

### AVAILABLE SQUARE FOOTAGE:

7,680 sf \$5,120 month (\$8.00 psf) Former Rite Aid

Located in a rapidly growing/high traffic area of Jones County

- Harvey's Anchored Shopping Center
- Ample parking
- Zoned C-2

### **PROFILE OF TENANTS:**

Harvey's Supermarket, Pizza Hut, Creation Nails & Spa, & El Sombrero