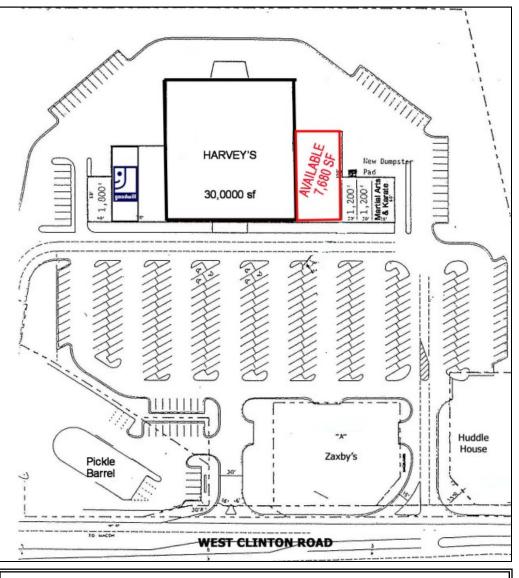

### AVAILABLE SQUARE FOOTAGE:

7,680 sf \$5,120 month (\$8.00 psf) Former Rite Aid

Located in a rapidly growing/high traffic area of Jones County

- Harvey's Anchored Shopping Center
- Ample parking
- Zoned C-2

•

٠

•

٠

- Lot Size: 7.33 acres
- Traffic Count: 17,200 vpd
- Built in 1993
  - Nearby businesses include Dollar General, El Sombrero, Zaxby's and Huddle House

| DEMOGRAPHIC HIGHLIGHTS |          |          |          |
|------------------------|----------|----------|----------|
| 2018                   | 1 mile   | 3 miles  | 5 miles  |
| Population             | 2,539    | 7,290    | 11,332   |
| Median HH Income       | \$81,172 | \$83,152 | \$81,731 |
| Median Age             | 36.7     | 38       | 39.4     |