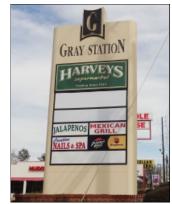

### **PROFILE OF TENANTS:**

Harvey's Supermarket, Pizza Hut, Creation Nails & Spa, & El Sombrero