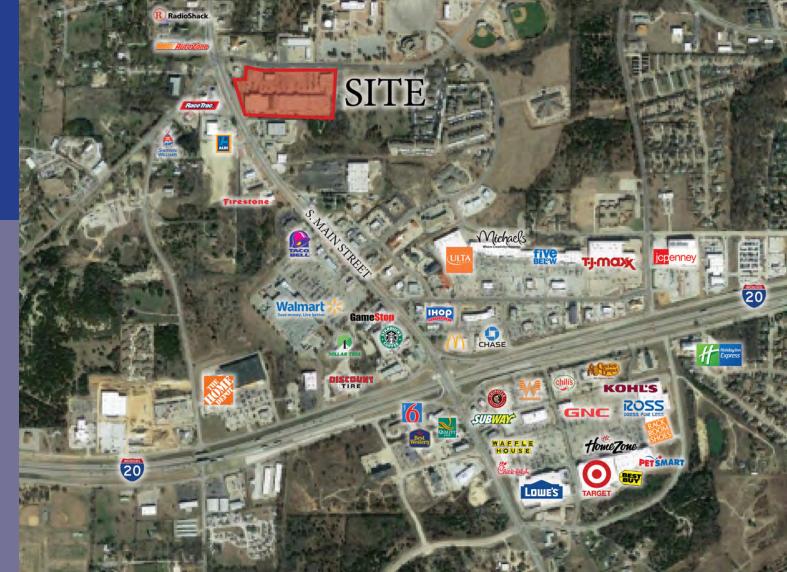

<sup>\*</sup>Demographic information taken from CoStar Realty information 2017 demographic

- 144,500 Square Foot Property
- · Located in Busy Retail Corridor
- Situated a Mile North of I-20
- Rapidly Growing Area
- · Across the Street from Weatherford College
- Great Visibility
- Diverse Tenant Mix