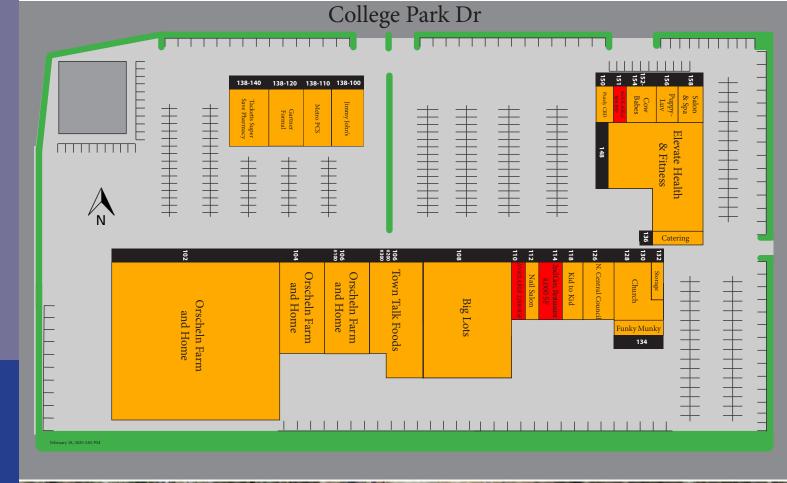

## College Park Shopping Center 100 College Park Drive | Weatherford, TX

| Demographics      | 1-mile   | 3-mile   | 5-mile   |
|-------------------|----------|----------|----------|
| Population        | 4,433    | 27,043   | 37,658   |
| Households        | 1,994    | 10,715   | 14,638   |
| Average HH Income | \$63,249 | \$70,835 | \$78,253 |