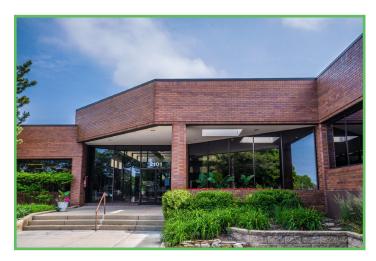

# Arlington Green Offices

## 2101 S Arlington Heights Rd | Arlington Heights, Illinois

## **Highlights**

- Single story building of 62,643 SF
- Convenient access to I-90
- Ample parking: 4.88/1,000
- Newly renovated common areas
- On site management
- Tenant controlled HVAC in suites
- 24/7 access to tenants