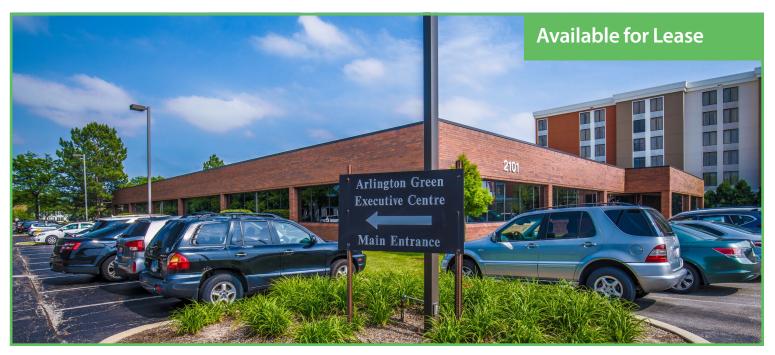

# Arlington Green Offices

## 2101 S Arlington Heights Rd | Arlington Heights, Illinois

## **Highlights**

- Single story building of 62,643 SF
- Convenient access to I-90
- Ample parking: 4.88/1,000
- Newly renovated common areas
- On site management
- Tenant controlled HVAC in suites
- 24/7 access to tenants