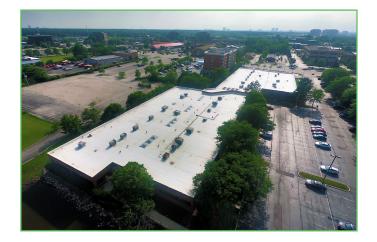

# Arlington Green Offices

## 2101 S Arlington Heights Rd | Arlington Heights, Illinois

## **Highlights**

- Single story building of 62,643 SF
- Convenient access to I-90
- Ample parking: 4.88/1,000
- Newly renovated common areas
- On site management
- Tenant controlled HVAC in suites
- 24/7 access to tenants

#### **Available**

Suite 109: 1,474 SF
Suite 145: 1,450 SF
Suite 160: 8,408 SF
Suite 185: 8,628 SF

#### For More Information, Contact:

#### **Tony Russo**

D: 630.729.7935 M: 630.810.0300 Ext. 112 trusso@cawleychicago.com

#### **Ryan Freed**

D: 630.729.7947 M: 630.810.0300 Ext. 117 rfreed@cawleychicago.com

### **Pricing**

Office Space:
Medical Space:
\$20.00 Modified Gross
\$27.00 Modified Gross



#### **Kent Smith**

D: 630.735.8745

M: 630.810.0300 Ext. 126

ksmith@cawleychicago.com











For More Information, Contact:

### **Tony Russo**

D: 630.729.7935 M: 630.810.0300 Ext. 112 trusso@cawleychicago.com

#### **Ryan Freed**

D: 630.729.7947 M: 630.810.0300 Ext. 117 rfreed@cawleychicago.com

#### **Kent Smith**



# Site Plan | Available Suites

62,643 SF







For More Information, Contact:

#### **Tony Russo**

D: 630.729.7935 M: 630.810.0300 Ext. 112 trusso@cawleychicago.com

#### **Ryan Freed**

D: 630.729.7947 M: 630.810.0300 Ext. 117 rfreed@cawleychicago.com

#### **Kent Smith**



## Suite 109 | 1,474 SF





For More Information, Contact:

#### **Tony Russo**

D: 630.729.7935 M: 630.810.0300 Ext. 112 trusso@cawleychicago.com

#### **Ryan Freed**

D: 630.729.7947 M: