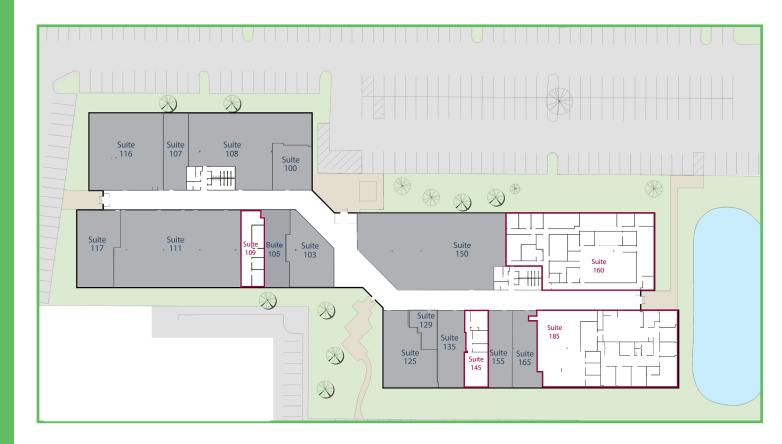

# Site Plan | Available Suites

62,643 SF

For More Information, Contact:

#### **Available**

Suite 109: 1,474 SF
Suite 145: 1,450 SF
Suite 160: 8,408 SF
Suite 185: 8,628 SF