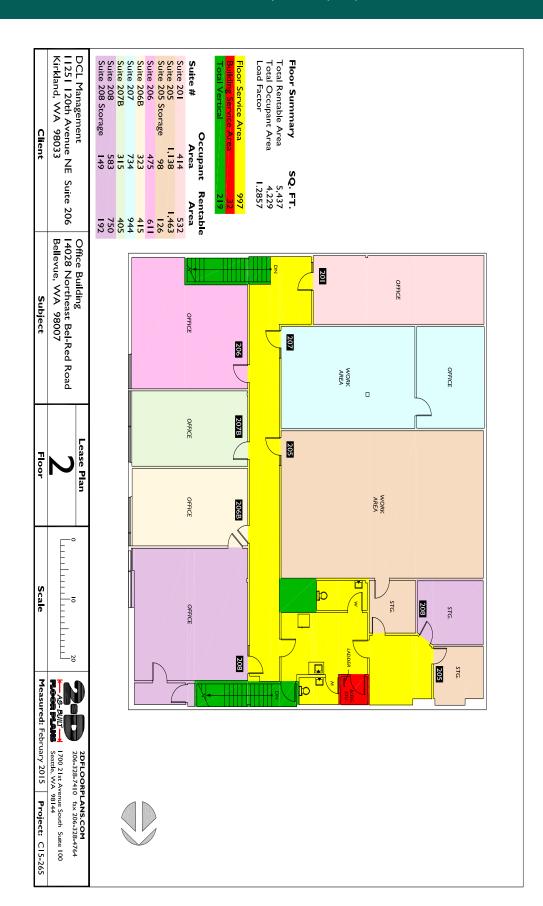

## Professional Service, Office & **Educational For Lease**

| Suite | SF      | Rate           | Availability       |
|-------|---------|----------------|--------------------|
| 100   | 499 RSF | \$24/SF/YR, MG | <b>Immediately</b> |
| 207   | 911 RSF | \$24/SF/YR, MG | 12-01-19           |