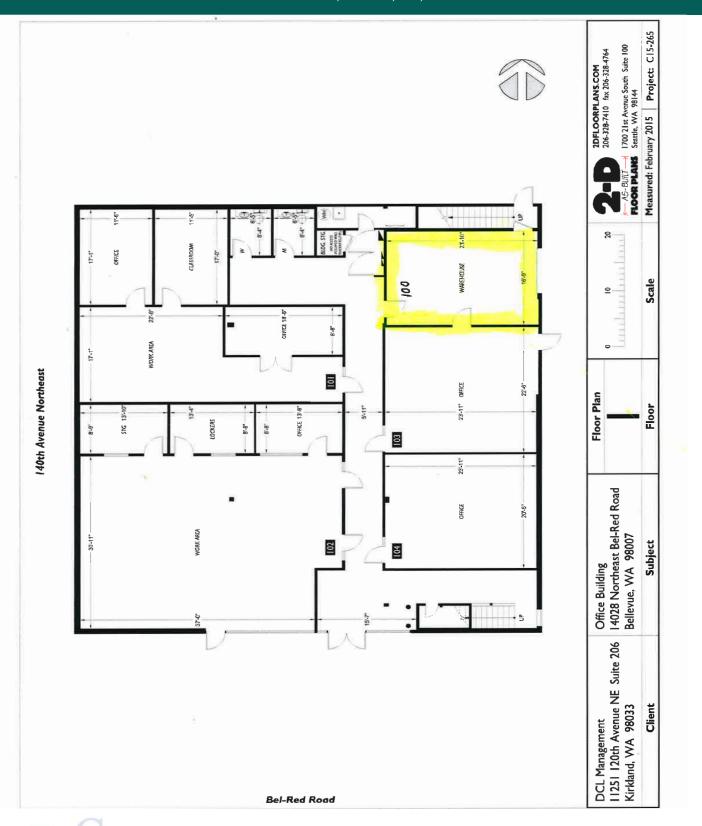

## Professional Service, Office & **Educational For Lease**

| Suite | SF      | Rate           | Availability       |
|-------|---------|----------------|--------------------|
| 100   | 499 RSF | \$24/SF/YR, MG | <b>Immediately</b> |
| 207   | 911 RSF | \$24/SF/YR, MG | 12-01-19           |