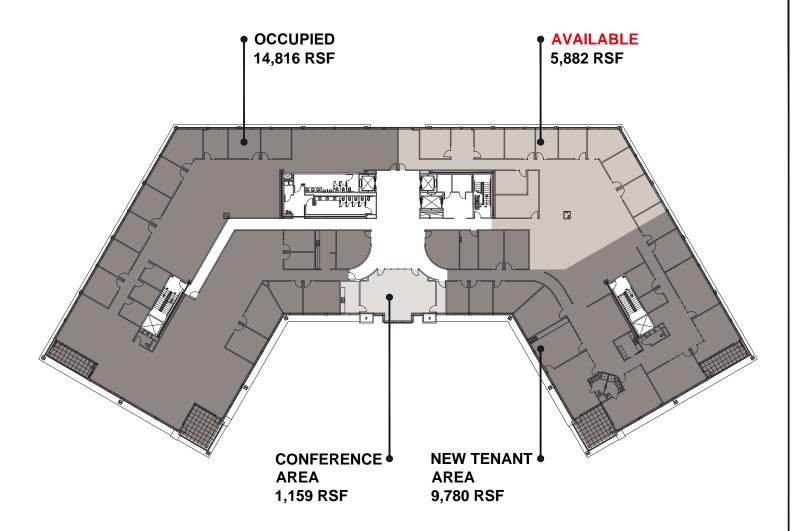

# For Lease

### **Redstone of Kenwood**

- Class A five-story building with a total of 160,647 s.f.
- 38,890 total s.f. available with suites ranging from 1,421 s.f. to 24,896 s.f.
- Kenwood location and amenities
- 11' ceilings
- Striking lobby and design
- Free covered garage parking
- Exceptional access / egress with signalized access
- Close proximity to Madeira, Indian Hill, Montgomery, Amberley,
  Mariemont, Sycamore and other fine residential neighborhoods
- Favorable earnings tax

## 7755 Montgomery Rd Cincinnati, OH 45236

#### **Bill Poffenberger**

+1 513 252 2107 bill.poffenberger@am.jll com

#### jll.com/cincinnati



# **Availability**

#### **First Floor**





# **Availability**

## **Third Floor**





# **Availability**

#### Fifth Floor



#### DISCLAIMER