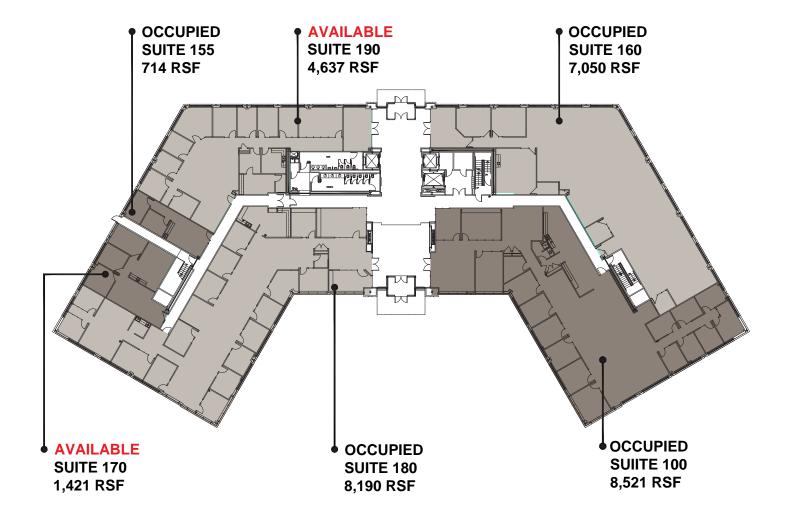

# For Lease

### **Redstone of Kenwood**

- Class A five-story building with a total of 160,647 s.f.
- 38,890 total s.f. available with suites ranging from 1,421 s.f. to 24,896 s.f.
- Kenwood location and amenities
- 11' ceilings
- Striking lobby and design
- Free covered garage parking
- Exceptional access / egress with signalized access
- Close proximity to Madeira, Indian Hill, Montgomery, Amberley,
  Mariemont, Sycamore and other fine residential neighborhoods
- Favorable earnings tax

## 7755 Montgomery Rd Cincinnati, OH 45236

#### **Bill Poffenberger**

+1 513 252 2107 bill.poffenberger@am.jll com

#### jll.com/cincinnati



# **Availability**

#### **First Floor**





# **Availability**

## **Third Floor**





# **Availability**

#### Fifth Floor



#### DISCLAIMER