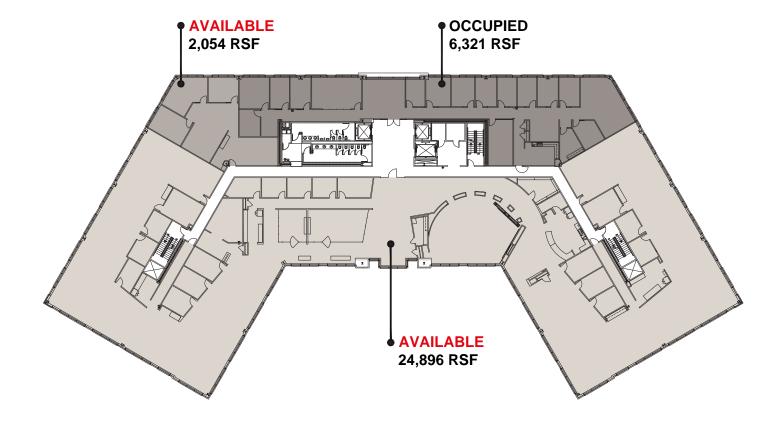

# For Lease

### **Redstone of Kenwood**

- Class A five-story building with a total of 160,647 s.f.
- 38,890 total s.f. available with suites ranging from 1,421 s.f. to 24,896 s.f.
- Kenwood location and amenities
- 11' ceilings
- Striking lobby and design
- Free covered garage parking
- Exceptional access / egress with signalized access
- Close proximity to Madeira, Indian Hill, Montgomery, Amberley,
  Mariemont, Sycamore and other fine residential neighborhoods
- Favorable earnings tax

## 7755 Montgomery Rd Cincinnati, OH 45236

#### **Bill Poffenberger**

+1 513 252 2107 bill.poffenberger@am.jll com

#### jll.com/cincinnati



# **Availability**

#### **First Floor**





# **Availability**

## **Third Floor**





# **Availability**

#### Fifth Floor



#### DISCLAIMER