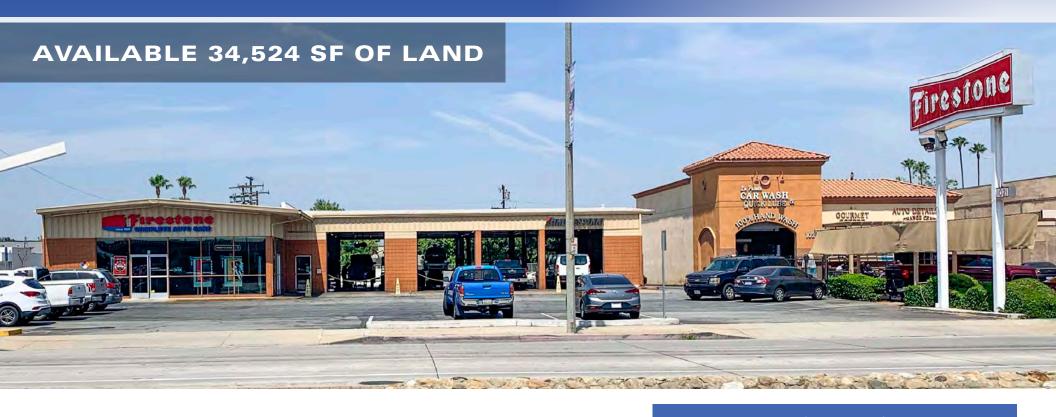

## AVAILABLE 1021 N HACIENDA BLVD LA PUENTE, CA

## Features:

Dense Infill Trade Area

Main & Main Intersection

Traffic Counts: Hacienda Blvd: 30,182 CPD | Amar: 20,577 CPD

Signalized Intersection with access to Hacienda Blvd & Amar Rd

High Traffic Counts