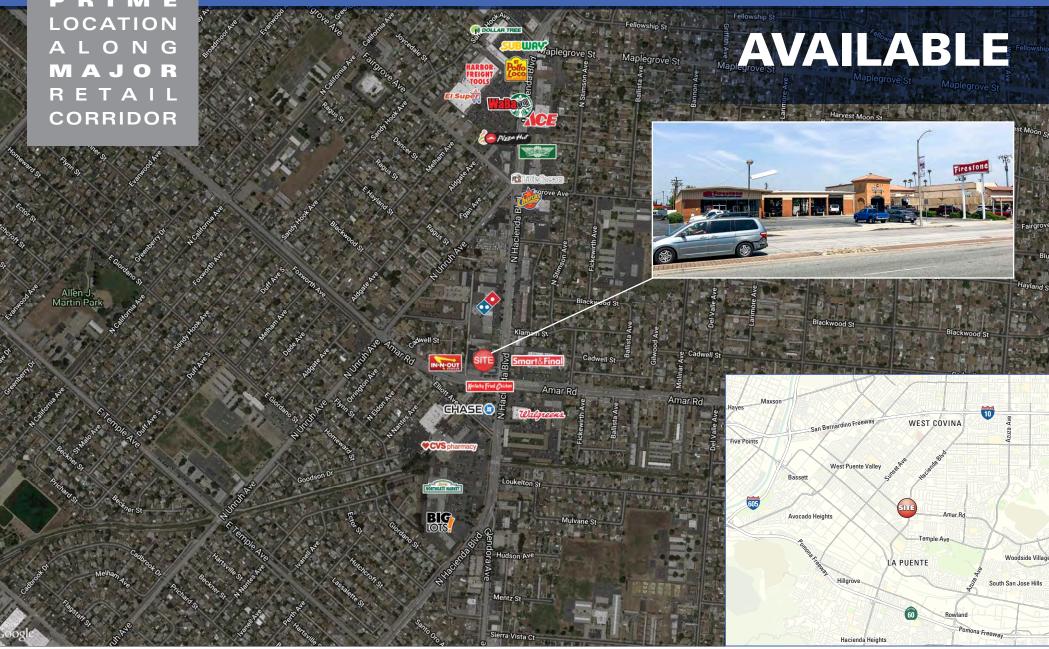

## AVAILABLE 1021 N HACIENDA BLVD LA PUENTE, CA

## Features:

Dense Infill Trade Area

Main & Main Intersection

Traffic Counts: Hacienda Blvd: 30,182 CPD | Amar: 20,577 CPD

Signalized Intersection with access to Hacienda Blvd & Amar Rd

High Traffic Counts