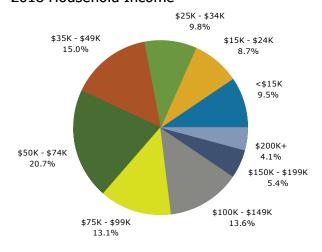

Prepared by Janice Lewis, CCIM

Latitude: 37.09217 Longitude: -76.46598

| Summary                         | Cer       | nsus 2010 |          | 2018    |          | 2    |
|---------------------------------|-----------|-----------|----------|---------|----------|------|
| Population                      |           | 223,940   |          | 230,807 |          | 233  |
| Households                      |           | 90,630    |          | 92,950  |          | 93   |
| Families                        |           | 57,812    |          | 58,533  |          | 58   |
| Average Household Size          |           | 2.41      |          | 2.42    |          |      |
| Owner Occupied Housing Units    |           | 49,729    |          | 48,218  |          | 49   |
| Renter Occupied Housing Units   |           | 40,901    |          | 44,732  |          | 44   |
| Median Age                      |           | 34.6 36.0 |          |         |          |      |
| Trends: 2018 - 2023 Annual Rate |           | Area      |          | State   |          | Nati |
| Population                      |           | 0.23%     |          | 0.83%   |          | 0.   |
| Households                      |           | 0.21%     |          | 0.78%   |          | 0.   |
| Families                        |           | 0.11%     |          | 0.70%   |          | 0.   |
| Owner HHs                       |           | 0.56%     |          | 1.08%   |          | 1.   |
| Median Household Income         |           | 2.20%     |          | 2.81%   |          | 2.   |
|                                 |           |           | 20       | 018     | 2023     |      |
| Households by Income            |           |           | Number   | Percent | Number   | Pei  |
| <\$15,000                       |           |           | 8,844    | 9.5%    | 7,658    |      |
| \$15,000 - \$24,999             |           |           | 8,100    | 8.7%    | 7,010    | 7    |
| \$25,000 - \$24,999             |           |           | 9,155    | 9.8%    | 8,039    | 8    |
| \$35,000 - \$34,999             |           |           | 13,907   | 15.0%   | 12,840   | 13   |
| \$50,000 - \$74,999             |           |           | 19,245   | 20.7%   | 18,891   | 20   |
| \$75,000 - \$99,999             |           |           | 12,189   | 13.1%   | 13,055   | 13   |
| \$100,000 - \$149,999           |           |           | 12,663   | 13.6%   | 15,312   | 16   |
| \$150,000 - \$149,999           |           |           | 5,000    | 5.4%    | 5,931    | (    |
|                                 |           |           | •        | 4.1%    | ·        |      |
| \$200,000+                      |           |           | 3,846    | 4.1%    | 5,181    |      |
| Median Household Income         |           |           | \$56,203 |         | \$62,652 |      |
| Average Household Income        |           |           | \$73,654 |         | \$85,810 |      |
| Per Capita Income               |           |           | \$30,451 |         | \$35,299 |      |
|                                 | Census 20 | 10        | 20       | 18      | 20       | 023  |
| Population by Age               | Number    | Percent   | Number   | Percent | Number   | Pei  |
| 0 - 4                           | 14,941    | 6.7%      | 14,134   | 6.1%    | 14,429   | (    |
| 5 - 9                           | 14,229    | 6.4%      | 13,714   | 5.9%    | 13,490   | į    |
| 10 - 14                         | 14,203    | 6.3%      | 13,683   | 5.9%    | 13,385   | į    |
| 15 - 19                         | 16,267    | 7.3%      | 14,929   | 6.5%    | 14,751   | (    |
| 20 - 24                         | 20,697    | 9.2%      | 18,727   | 8.1%    | 17,885   | -    |
| 25 - 34                         | 32,868    | 14.7%     | 37,271   | 16.1%   | 35,977   | 15   |
| 35 - 44                         | 27,299    | 12.2%     | 28,019   | 12.1%   | 31,426   | 13   |
| 45 - 54                         | 33,813    | 15.1%     | 28,277   | 12.3%   | 25,840   | 1:   |
| 55 - 64                         | 23,841    | 10.6%     | 28,630   | 12.4%   | 27,794   | 1:   |
| 65 - 74                         | 13,878    | 6.2%      | 19,425   | 8.4%    | 22,266   | Ġ    |
| 75 - 84                         | 8,459     | 3.8%      | 9,697    | 4.2%    | 11,723   |      |
| 85+                             | 3,446     | 1.5%      | 4,302    | 1.9%    | 4,521    | 1    |
|                                 | Census 20 |           |          | 18      |          | 023  |
| Race and Ethnicity              | Number    | Percent   | Number   | Percent | Number   | Pei  |
| White Alone                     | 116,976   | 52.2%     | 116,655  | 50.5%   | 114,857  | 49   |
| Black Alone                     | 84,917    | 37.9%     | 86,654   | 37.5%   | 86,865   | 37   |
| American Indian Alone           | 973       | 0.4%      | 1,007    | 0.4%    | 1,030    | (    |
| Asian Alone                     | 7,242     | 3.2%      | 8,956    | 3.9%    | 10,200   |      |
| Pacific Islander Alone          | 304       | 0.1%      | 389      | 0.2%    | 447      | (    |
| Some Other Race Alone           | 4,655     | 2.1%      | 6,050    | 2.6%    | 7,206    |      |
| Two or More Races               | 8,872     | 4.0%      | 11,096   | 4.8%    | 12,883   |      |
| 5. 1.6.6 1.4665                 | 0,072     | 1.0 /0    | 11,000   | 1.0 /0  | 12,003   |      |
| Hispanic Origin (Any Race)      | 13,463    | 6.0%      | 18,187   | 7.9%    | 22,346   | ç    |
| Hispanic Origin (Any Race)      | 13,463    | 6.0%      | 18,187   | 7.9%    | 22,346   |      |

#### 2018 Household Income