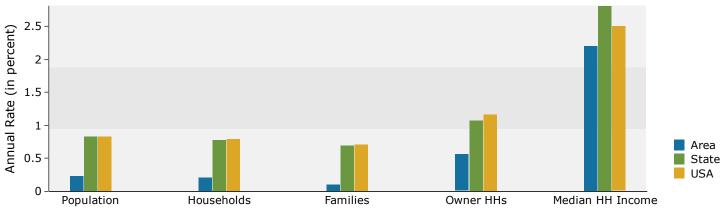

#### Population by Age

Prepared by Janice Lewis, CCIM

Latitude: 37.09217 Longitude: -76.46598

| Summary                         | Cer       | nsus 2010 |          | 2018    |          | 2    |
|---------------------------------|-----------|-----------|----------|---------|----------|------|
| Population                      |           | 223,940   |          | 230,807 |          | 233  |
| Households                      |           | 90,630    |          | 92,950  |          | 93   |
| Families                        |           | 57,812    |          | 58,533  |          | 58   |
| Average Household Size          |           | 2.41      |          | 2.42    |          |      |
| Owner Occupied Housing Units    |           | 49,729    |          | 48,218  |          | 49   |
| Renter Occupied Housing Units   |           | 40,901    |          | 44,732  |          | 44   |
| Median Age                      |           | 34.6 36.0 |          |         |          |      |
| Trends: 2018 - 2023 Annual Rate |           | Area      |          | State   |          | Nati |
| Population                      |           | 0.23%     |          | 0.83%   |          | 0.   |
| Households                      |           | 0.21%     |          | 0.78%   |          | 0.   |
| Families                        |           | 0.11%     |          | 0.70%   |          | 0.   |
| Owner HHs                       |           | 0.56%     |          | 1.08%   |          | 1.   |
| Median Household Income         |           | 2.20%     |          | 2.81%   |          | 2.   |
|                                 |           |           | 20       | 018     | 2023     |      |
| Households by Income            |           |           | Number   | Percent | Number   | Pei  |
| <\$15,000                       |           |           | 8,844    | 9.5%    | 7,658    |      |
| \$15,000 - \$24,999             |           |           | 8,100    | 8.7%    | 7,010    | 7    |
| \$25,000 - \$24,999             |           |           | 9,155    | 9.8%    | 8,039    | 8    |
| \$35,000 - \$34,999             |           |           | 13,907   | 15.0%   | 12,840   | 13   |
| \$50,000 - \$74,999             |           |           | 19,245   | 20.7%   | 18,891   | 20   |
| \$75,000 - \$99,999             |           |           | 12,189   | 13.1%   | 13,055   | 13   |
| \$100,000 - \$149,999           |           |           | 12,663   | 13.6%   | 15,312   | 16   |
| \$150,000 - \$149,999           |           |           | 5,000    | 5.4%    | 5,931    | (    |
|                                 |           |           | •        | 4.1%    | ·        |      |
| \$200,000+                      |           |           | 3,846    | 4.1%    | 5,181    |      |
| Median Household Income         |           |           | \$56,203 |         | \$62,652 |      |
| Average Household Income        |           |           | \$73,654 |         | \$85,810 |      |
| Per Capita Income               |           |           | \$30,451 |         | \$35,299 |      |
|                                 | Census 20 | 10        | 20       | 18      | 20       | 023  |
| Population by Age               | Number    | Percent   | Number   | Percent | Number   | Pei  |
| 0 - 4                           | 14,941    | 6.7%      | 14,134   | 6.1%    | 14,429   | (    |
| 5 - 9                           | 14,229    | 6.4%      | 13,714   | 5.9%    | 13,490   | į    |
| 10 - 14                         | 14,203    | 6.3%      | 13,683   | 5.9%    | 13,385   | į    |
| 15 - 19                         | 16,267    | 7.3%      | 14,929   | 6.5%    | 14,751   | (    |
| 20 - 24                         | 20,697    | 9.2%      | 18,727   | 8.1%    | 17,885   | -    |
| 25 - 34                         | 32,868    | 14.7%     | 37,271   | 16.1%   | 35,977   | 15   |
| 35 - 44                         | 27,299    | 12.2%     | 28,019   | 12.1%   | 31,426   | 13   |
| 45 - 54                         | 33,813    | 15.1%     | 28,277   | 12.3%   | 25,840   | 1:   |
| 55 - 64                         | 23,841    | 10.6%     | 28,630   | 12.4%   | 27,794   | 1:   |
| 65 - 74                         | 13,878    | 6.2%      | 19,425   | 8.4%    | 22,266   | Ġ    |
| 75 - 84                         | 8,459     | 3.8%      | 9,697    | 4.2%    | 11,723   |      |
| 85+                             | 3,446     | 1.5%      | 4,302    | 1.9%    | 4,521    | 1    |
|                                 | Census 20 |           |          | 18      |          | 023  |
| Race and Ethnicity              | Number    | Percent   | Number   | Percent | Number   | Pei  |
| White Alone                     | 116,976   | 52.2%     | 116,655  | 50.5%   | 114,857  | 49   |
| Black Alone                     | 84,917    | 37.9%     | 86,654   | 37.5%   | 86,865   | 37   |
| American Indian Alone           | 973       | 0.4%      | 1,007    | 0.4%    | 1,030    | (    |
| Asian Alone                     | 7,242     | 3.2%      | 8,956    | 3.9%    | 10,200   |      |
| Pacific Islander Alone          | 304       | 0.1%      | 389      | 0.2%    | 447      | (    |
| Some Other Race Alone           | 4,655     | 2.1%      | 6,050    | 2.6%    | 7,206    |      |
| Two or More Races               | 8,872     | 4.0%      | 11,096   | 4.8%    | 12,883   |      |
| 5. 1.6.6 1.4665                 | 0,072     | 1.0 /0    | 11,000   | 1.0 /0  | 12,003   |      |
| Hispanic Origin (Any Race)      | 13,463    | 6.0%      | 18,187   | 7.9%    | 22,346   | ç    |
| Hispanic Origin (Any Race)      | 13,463    | 6.0%      | 18,187   | 7.9%    | 22,346   |      |