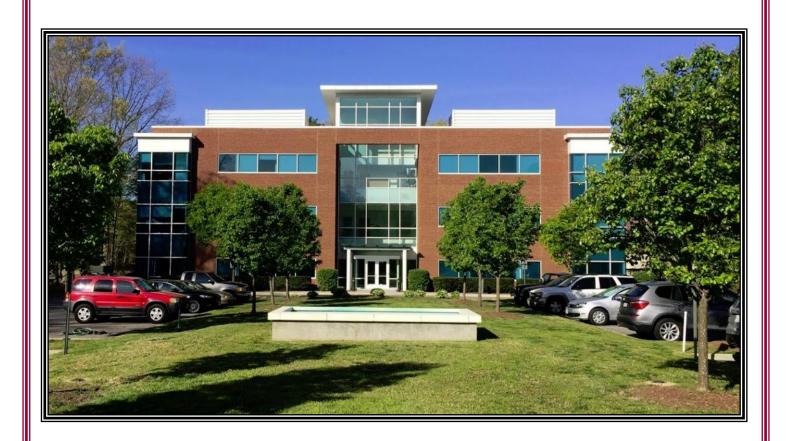

#### 11837 Rock Landing Drive Newport News, Virginia

**Description:** Architecturally appealing, quality building finishes. Suite is on the

first floor and is in move in condition.

Size:

• First Floor:

O Suite 104: 2,240 rental square feet – lobby exposure and open floor plan

**Lease Rate:** First Floor: \$21.00 / SF – full service, includes 3 day janitorial

**Zoning:** C4 – Oyster Point Business District

**Parking:** Ample