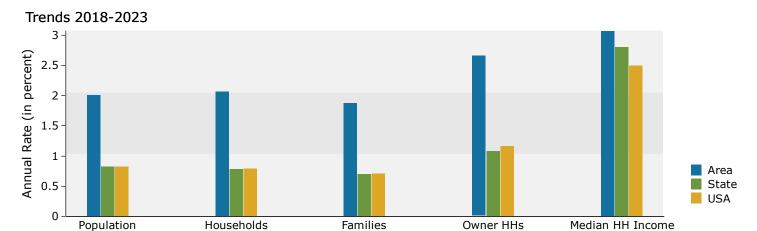

Prepared by Janice Lewis, CCIM

Latitude: 37.09217 Longitude: -76.46598

| Summary                                    | Cer       | sus 2010 |          | 2018         |          | 2    |
|--------------------------------------------|-----------|----------|----------|--------------|----------|------|
| Population                                 |           | 64,449   |          | 68,969       |          | 7    |
| Households                                 |           | 25,968   |          | 27,597       |          | 28   |
| Families                                   |           | 16,021   |          | 16,795       |          | 17   |
| Average Household Size                     |           | 2.37     |          | 2.38         |          |      |
| Owner Occupied Housing Units               |           | 13,995   |          | 14,062       |          | 14   |
| Renter Occupied Housing Units              |           | 11,973   |          | 13,535       |          | 13   |
| Median Age                                 |           | 33.1     |          | 34.7         |          |      |
| Trends: 2018 - 2023 Annual Rate            |           | Area     |          | State        |          | Nati |
| Population                                 |           | 0.68%    |          | 0.83%        |          | 0    |
| Households                                 |           | 0.68%    |          | 0.78%        |          | 0    |
| Families                                   |           | 0.56%    |          | 0.70%        |          | 0    |
| Owner HHs                                  |           | 0.92%    |          | 1.08%        |          | 1    |
| Median Household Income                    |           | 2.39%    |          | 2.81%        |          | 2    |
| riculari riodoctiola fricorne              |           | 2.33 //  | 20       | 2.0170       | 2023     |      |
| Households by Treemo                       |           |          | Number   | Percent      | Number   | Pe   |
| Households by Income                       |           |          |          |              |          |      |
| <\$15,000<br>#15,000 - #24,000             |           |          | 2,498    | 9.1%<br>7.8% | 2,160    | 7    |
| \$15,000 - \$24,999<br>\$25,000 - \$34,000 |           |          | 2,151    |              | 1,901    |      |
| \$25,000 - \$34,999                        |           |          | 2,393    | 8.7%         | 2,108    |      |
| \$35,000 - \$49,999                        |           |          | 3,894    | 14.1%        | 3,632    | 1:   |
| \$50,000 - \$74,999                        |           |          | 5,976    | 21.7%        | 5,940    | 2    |
| \$75,000 - \$99,999                        |           |          | 3,895    | 14.1%        | 4,248    | 1.   |
| \$100,000 - \$149,999                      |           |          | 3,849    | 13.9%        | 4,713    | 10   |
| \$150,000 - \$199,999                      |           |          | 1,728    | 6.3%         | 2,105    |      |
| \$200,000+                                 |           |          | 1,213    | 4.4%         | 1,747    |      |
| Median Household Income                    |           |          | \$59,388 |              | \$66,841 |      |
| Average Household Income                   |           |          | \$76,613 |              | \$89,902 |      |
| Per Capita Income                          |           |          | \$32,316 |              | \$37,611 |      |
|                                            | Census 20 | 10       | 20       | 18           | 20       | 023  |
| Population by Age                          | Number    | Percent  | Number   | Percent      | Number   | Pe   |
| 0 - 4                                      | 4,173     | 6.5%     | 4,043    | 5.9%         | 4,233    |      |
| 5 - 9                                      | 3,800     | 5.9%     | 3,874    | 5.6%         | 3,894    |      |
| 10 - 14                                    | 3,741     | 5.8%     | 3,805    | 5.5%         | 3,858    |      |
| 15 - 19                                    | 5,066     | 7.9%     | 5,164    | 7.5%         | 5,257    |      |
| 20 - 24                                    | 7,104     | 11.0%    | 6,467    | 9.4%         | 6,368    |      |
| 25 - 34                                    | 9,945     | 15.4%    | 11,433   | 16.6%        | 11,022   | 1    |
| 35 - 44                                    | 7,842     | 12.2%    | 8,430    | 12.2%        | 9,848    | 13   |
| 45 - 54                                    | 9,294     | 14.4%    | 8,192    | 11.9%        | 7,686    | 1    |
| 55 - 64                                    | 6,509     | 10.1%    | 8,126    | 11.8%        | 8,100    | 1    |
| 65 - 74                                    | 3,690     | 5.7%     | 5,407    | 7.8%         | 6,330    |      |
| 75 - 84                                    | 2,274     | 3.5%     | 2,763    | 4.0%         | 3,401    |      |
| 85+                                        | 1,010     | 1.6%     | 1,263    | 1.8%         | 1,354    |      |
|                                            | Census 20 |          |          | 1.0 /0       |          | 023  |
| Race and Ethnicity                         | Number    | Percent  | Number   | Percent      | Number   | Pe   |
| White Alone                                | 39,716    | 61.6%    | 40,775   | 59.1%        | 40,759   | 5    |
| Black Alone                                | 17,506    | 27.2%    | 18,907   | 27.4%        | 19,603   | 2    |
| American Indian Alone                      | 260       | 0.4%     | 270      | 0.4%         | 275      | ۷    |
| Asian Alone                                | 2,354     | 3.7%     | 3,073    | 4.5%         | 3,612    |      |
|                                            |           |          |          |              |          |      |
| Pacific Islander Alone                     | 91        | 0.1%     | 118      | 0.2%         | 141      |      |
| Some Other Race Alone                      | 1,885     | 2.9%     | 2,491    | 3.6%         | 3,029    |      |
| Two or More Races                          | 2,637     | 4.1%     | 3,336    | 4.8%         | 3,932    |      |
| Hispanic Origin (Any Race)                 | 4,720     | 7.3%     | 6,465    | 9.4%         | 8,087    | 1    |