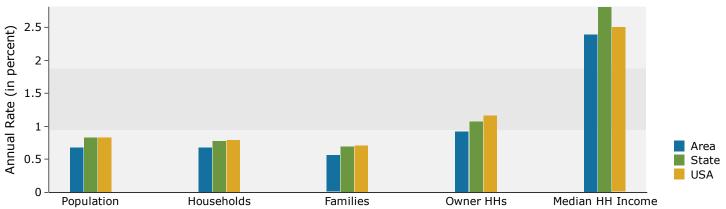

Prepared by Janice Lewis, CCIM

Latitude: 37.09217 Longitude: -76.46598

| Summary                                    | Cer       | sus 2010 |          | 2018         |          | 2    |
|--------------------------------------------|-----------|----------|----------|--------------|----------|------|
| Population                                 |           | 64,449   |          | 68,969       |          | 7    |
| Households                                 |           | 25,968   |          | 27,597       |          | 28   |
| Families                                   |           | 16,021   |          | 16,795       |          | 17   |
| Average Household Size                     |           | 2.37     |          | 2.38         |          |      |
| Owner Occupied Housing Units               |           | 13,995   |          | 14,062       |          | 14   |
| Renter Occupied Housing Units              |           | 11,973   |          | 13,535       |          | 13   |
| Median Age                                 |           | 33.1     |          | 34.7         |          |      |
| Trends: 2018 - 2023 Annual Rate            |           | Area     |          | State        |          | Nati |
| Population                                 |           | 0.68%    |          | 0.83%        |          | 0    |
| Households                                 |           | 0.68%    |          | 0.78%        |          | 0    |
| Families                                   |           | 0.56%    |          | 0.70%        |          | 0    |
| Owner HHs                                  |           | 0.92%    |          | 1.08%        |          | 1    |
| Median Household Income                    |           | 2.39%    |          | 2.81%        |          | 2    |
| riculari riodoctiola fricorne              |           | 2.33 //  | 20       | 2.0170       | 2023     |      |
| Households by Treemo                       |           |          | Number   | Percent      | Number   | Pe   |
| Households by Income                       |           |          |          |              |          |      |
| <\$15,000<br>#15,000 - #24,000             |           |          | 2,498    | 9.1%<br>7.8% | 2,160    | 7    |
| \$15,000 - \$24,999<br>\$25,000 - \$34,000 |           |          | 2,151    |              | 1,901    |      |
| \$25,000 - \$34,999                        |           |          | 2,393    | 8.7%         | 2,108    |      |
| \$35,000 - \$49,999                        |           |          | 3,894    | 14.1%        | 3,632    | 1:   |
| \$50,000 - \$74,999                        |           |          | 5,976    | 21.7%        | 5,940    | 2    |
| \$75,000 - \$99,999                        |           |          | 3,895    | 14.1%        | 4,248    | 1.   |
| \$100,000 - \$149,999                      |           |          | 3,849    | 13.9%        | 4,713    | 10   |
| \$150,000 - \$199,999                      |           |          | 1,728    | 6.3%         | 2,105    |      |
| \$200,000+                                 |           |          | 1,213    | 4.4%         | 1,747    |      |
| Median Household Income                    |           |          | \$59,388 |              | \$66,841 |      |
| Average Household Income                   |           |          | \$76,613 |              | \$89,902 |      |
| Per Capita Income                          |           |          | \$32,316 |              | \$37,611 |      |
|                                            | Census 20 | 10       | 20       | 18           | 20       | 023  |
| Population by Age                          | Number    | Percent  | Number   | Percent      | Number   | Pe   |
| 0 - 4                                      | 4,173     | 6.5%     | 4,043    | 5.9%         | 4,233    |      |
| 5 - 9                                      | 3,800     | 5.9%     | 3,874    | 5.6%         | 3,894    |      |
| 10 - 14                                    | 3,741     | 5.8%     | 3,805    | 5.5%         | 3,858    |      |
| 15 - 19                                    | 5,066     | 7.9%     | 5,164    | 7.5%         | 5,257    |      |
| 20 - 24                                    | 7,104     | 11.0%    | 6,467    | 9.4%         | 6,368    |      |
| 25 - 34                                    | 9,945     | 15.4%    | 11,433   | 16.6%        | 11,022   | 1    |
| 35 - 44                                    | 7,842     | 12.2%    | 8,430    | 12.2%        | 9,848    | 13   |
| 45 - 54                                    | 9,294     | 14.4%    | 8,192    | 11.9%        | 7,686    | 1    |
| 55 - 64                                    | 6,509     | 10.1%    | 8,126    | 11.8%        | 8,100    | 1    |
| 65 - 74                                    | 3,690     | 5.7%     | 5,407    | 7.8%         | 6,330    |      |
| 75 - 84                                    | 2,274     | 3.5%     | 2,763    | 4.0%         | 3,401    |      |
| 85+                                        | 1,010     | 1.6%     | 1,263    | 1.8%         | 1,354    |      |
|                                            | Census 20 |          |          | 1.0 /0       |          | 023  |
| Race and Ethnicity                         | Number    | Percent  | Number   | Percent      | Number   | Pe   |
| White Alone                                | 39,716    | 61.6%    | 40,775   | 59.1%        | 40,759   | 5    |
| Black Alone                                | 17,506    | 27.2%    | 18,907   | 27.4%        | 19,603   | 2    |
| American Indian Alone                      | 260       | 0.4%     | 270      | 0.4%         | 275      | ۷    |
| Asian Alone                                | 2,354     | 3.7%     | 3,073    | 4.5%         | 3,612    |      |
|                                            |           |          |          |              |          |      |
| Pacific Islander Alone                     | 91        | 0.1%     | 118      | 0.2%         | 141      |      |
| Some Other Race Alone                      | 1,885     | 2.9%     | 2,491    | 3.6%         | 3,029    |      |
| Two or More Races                          | 2,637     | 4.1%     | 3,336    | 4.8%         | 3,932    |      |
| Hispanic Origin (Any Race)                 | 4,720     | 7.3%     | 6,465    | 9.4%         | 8,087    | 1    |

#### Population by Age