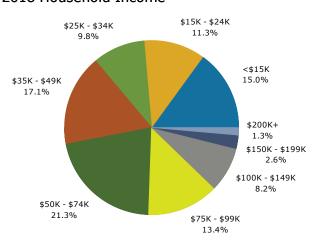

Prepared by Janice Lewis, CCIM

Latitude: 37.09217 Longitude: -76.46598

| Summary                                    | Cer       | sus 2010 |          | 2018         |          | 2    |
|--------------------------------------------|-----------|----------|----------|--------------|----------|------|
| Population                                 |           | 64,449   |          | 68,969       |          | 7    |
| Households                                 |           | 25,968   |          | 27,597       |          | 28   |
| Families                                   |           | 16,021   |          | 16,795       |          | 17   |
| Average Household Size                     |           | 2.37     |          | 2.38         |          |      |
| Owner Occupied Housing Units               |           | 13,995   |          | 14,062       |          | 14   |
| Renter Occupied Housing Units              |           | 11,973   |          | 13,535       |          | 13   |
| Median Age                                 |           | 33.1     |          | 34.7         |          |      |
| Trends: 2018 - 2023 Annual Rate            |           | Area     |          | State        |          | Nati |
| Population                                 |           | 0.68%    |          | 0.83%        |          | 0    |
| Households                                 |           | 0.68%    |          | 0.78%        |          | 0    |
| Families                                   |           | 0.56%    |          | 0.70%        |          | 0    |
| Owner HHs                                  |           | 0.92%    |          | 1.08%        |          | 1    |
| Median Household Income                    |           | 2.39%    |          | 2.81%        |          | 2    |
| riculari riodoctiola fricorne              |           | 2.33 //  | 20       | 2.0170       | 2023     |      |
| Households by Treemo                       |           |          | Number   | Percent      | Number   | Pe   |
| Households by Income                       |           |          |          |              |          |      |
| <\$15,000<br>#15,000 - #24,000             |           |          | 2,498    | 9.1%<br>7.8% | 2,160    | 7    |
| \$15,000 - \$24,999<br>\$25,000 - \$34,000 |           |          | 2,151    |              | 1,901    |      |
| \$25,000 - \$34,999                        |           |          | 2,393    | 8.7%         | 2,108    |      |
| \$35,000 - \$49,999                        |           |          | 3,894    | 14.1%        | 3,632    | 1:   |
| \$50,000 - \$74,999                        |           |          | 5,976    | 21.7%        | 5,940    | 2    |
| \$75,000 - \$99,999                        |           |          | 3,895    | 14.1%        | 4,248    | 1.   |
| \$100,000 - \$149,999                      |           |          | 3,849    | 13.9%        | 4,713    | 10   |
| \$150,000 - \$199,999                      |           |          | 1,728    | 6.3%         | 2,105    |      |
| \$200,000+                                 |           |          | 1,213    | 4.4%         | 1,747    |      |
| Median Household Income                    |           |          | \$59,388 |              | \$66,841 |      |
| Average Household Income                   |           |          | \$76,613 |              | \$89,902 |      |
| Per Capita Income                          |           |          | \$32,316 |              | \$37,611 |      |
|                                            | Census 20 | 10       | 20       | 18           | 20       | 023  |
| Population by Age                          | Number    | Percent  | Number   | Percent      | Number   | Pe   |
| 0 - 4                                      | 4,173     | 6.5%     | 4,043    | 5.9%         | 4,233    |      |
| 5 - 9                                      | 3,800     | 5.9%     | 3,874    | 5.6%         | 3,894    |      |
| 10 - 14                                    | 3,741     | 5.8%     | 3,805    | 5.5%         | 3,858    |      |
| 15 - 19                                    | 5,066     | 7.9%     | 5,164    | 7.5%         | 5,257    |      |
| 20 - 24                                    | 7,104     | 11.0%    | 6,467    | 9.4%         | 6,368    |      |
| 25 - 34                                    | 9,945     | 15.4%    | 11,433   | 16.6%        | 11,022   | 1    |
| 35 - 44                                    | 7,842     | 12.2%    | 8,430    | 12.2%        | 9,848    | 13   |
| 45 - 54                                    | 9,294     | 14.4%    | 8,192    | 11.9%        | 7,686    | 1    |
| 55 - 64                                    | 6,509     | 10.1%    | 8,126    | 11.8%        | 8,100    | 1    |
| 65 - 74                                    | 3,690     | 5.7%     | 5,407    | 7.8%         | 6,330    |      |
| 75 - 84                                    | 2,274     | 3.5%     | 2,763    | 4.0%         | 3,401    |      |
| 85+                                        | 1,010     | 1.6%     | 1,263    | 1.8%         | 1,354    |      |
|                                            | Census 20 |          |          | 1.0 /0       |          | 023  |
| Race and Ethnicity                         | Number    | Percent  | Number   | Percent      | Number   | Pe   |
| White Alone                                | 39,716    | 61.6%    | 40,775   | 59.1%        | 40,759   | 5    |
| Black Alone                                | 17,506    | 27.2%    | 18,907   | 27.4%        | 19,603   | 2    |
| American Indian Alone                      | 260       | 0.4%     | 270      | 0.4%         | 275      | ۷    |
| Asian Alone                                | 2,354     | 3.7%     | 3,073    | 4.5%         | 3,612    |      |
|                                            |           |          |          |              |          |      |
| Pacific Islander Alone                     | 91        | 0.1%     | 118      | 0.2%         | 141      |      |
| Some Other Race Alone                      | 1,885     | 2.9%     | 2,491    | 3.6%         | 3,029    |      |
| Two or More Races                          | 2,637     | 4.1%     | 3,336    | 4.8%         | 3,932    |      |
| Hispanic Origin (Any Race)                 | 4,720     | 7.3%     | 6,465    | 9.4%         | 8,087    | 1    |

#### 2018 Household Income