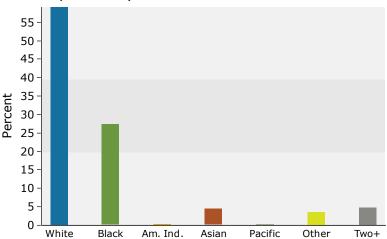

#### 2018 Population by Race

55-64

65-74

75-84

85+

45-54

2018 Percent Hispanic Origin: 14.1%

11837 Rock Landing Dr, Newport News, Virginia, 23606 Drive Time: 10 minute radius

#### 2018 Population by Race

2018 Percent Hispanic Origin: 9.4%

Source: U.S. Census Bureau, Census 2010 Summary File 1. Esri forecasts for 2018 and 2023.

©2018 Esri Page 4 of 6

11837 Rock Landing Dr, Newport News, Virginia, 23606 Drive Time: 15 minute radius