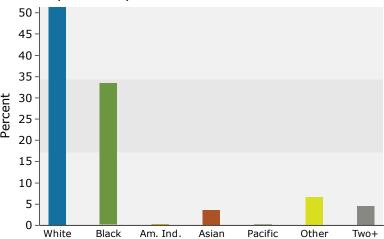

Prepared by Janice Lewis, CCIM

Latitude: 37.09217 Longitude: -76.46598

| Summary                                    | Cer       | sus 2010 |          | 2018         |          | 2    |
|--------------------------------------------|-----------|----------|----------|--------------|----------|------|
| Population                                 |           | 64,449   |          | 68,969       |          | 7    |
| Households                                 |           | 25,968   |          | 27,597       |          | 28   |
| Families                                   |           | 16,021   |          | 16,795       |          | 17   |
| Average Household Size                     |           | 2.37     |          | 2.38         |          |      |
| Owner Occupied Housing Units               |           | 13,995   |          | 14,062       |          | 14   |
| Renter Occupied Housing Units              |           | 11,973   |          | 13,535       |          | 13   |
| Median Age                                 |           | 33.1     |          | 34.7         |          |      |
| Trends: 2018 - 2023 Annual Rate            |           | Area     |          | State        |          | Nati |
| Population                                 |           | 0.68%    |          | 0.83%        |          | 0    |
| Households                                 |           | 0.68%    |          | 0.78%        |          | 0    |
| Families                                   |           | 0.56%    |          | 0.70%        |          | 0    |
| Owner HHs                                  |           | 0.92%    |          | 1.08%        |          | 1    |
| Median Household Income                    |           | 2.39%    |          | 2.81%        |          | 2    |
| riculari riodoctiola fricorne              |           | 2.33 //  | 20       | 2.0170       | 2023     |      |
| Households by Treemo                       |           |          | Number   | Percent      | Number   | Pe   |
| Households by Income                       |           |          |          |              |          |      |
| <\$15,000<br>#15,000 - #24,000             |           |          | 2,498    | 9.1%<br>7.8% | 2,160    | 7    |
| \$15,000 - \$24,999<br>\$25,000 - \$34,000 |           |          | 2,151    |              | 1,901    |      |
| \$25,000 - \$34,999                        |           |          | 2,393    | 8.7%         | 2,108    |      |
| \$35,000 - \$49,999                        |           |          | 3,894    | 14.1%        | 3,632    | 1:   |
| \$50,000 - \$74,999                        |           |          | 5,976    | 21.7%        | 5,940    | 2    |
| \$75,000 - \$99,999                        |           |          | 3,895    | 14.1%        | 4,248    | 1.   |
| \$100,000 - \$149,999                      |           |          | 3,849    | 13.9%        | 4,713    | 10   |
| \$150,000 - \$199,999                      |           |          | 1,728    | 6.3%         | 2,105    |      |
| \$200,000+                                 |           |          | 1,213    | 4.4%         | 1,747    |      |
| Median Household Income                    |           |          | \$59,388 |              | \$66,841 |      |
| Average Household Income                   |           |          | \$76,613 |              | \$89,902 |      |
| Per Capita Income                          |           |          | \$32,316 |              | \$37,611 |      |
|                                            | Census 20 | 10       | 20       | 18           | 20       | 023  |
| Population by Age                          | Number    | Percent  | Number   | Percent      | Number   | Pe   |
| 0 - 4                                      | 4,173     | 6.5%     | 4,043    | 5.9%         | 4,233    |      |
| 5 - 9                                      | 3,800     | 5.9%     | 3,874    | 5.6%         | 3,894    |      |
| 10 - 14                                    | 3,741     | 5.8%     | 3,805    | 5.5%         | 3,858    |      |
| 15 - 19                                    | 5,066     | 7.9%     | 5,164    | 7.5%         | 5,257    |      |
| 20 - 24                                    | 7,104     | 11.0%    | 6,467    | 9.4%         | 6,368    |      |
| 25 - 34                                    | 9,945     | 15.4%    | 11,433   | 16.6%        | 11,022   | 1    |
| 35 - 44                                    | 7,842     | 12.2%    | 8,430    | 12.2%        | 9,848    | 13   |
| 45 - 54                                    | 9,294     | 14.4%    | 8,192    | 11.9%        | 7,686    | 1    |
| 55 - 64                                    | 6,509     | 10.1%    | 8,126    | 11.8%        | 8,100    | 1    |
| 65 - 74                                    | 3,690     | 5.7%     | 5,407    | 7.8%         | 6,330    |      |
| 75 - 84                                    | 2,274     | 3.5%     | 2,763    | 4.0%         | 3,401    |      |
| 85+                                        | 1,010     | 1.6%     | 1,263    | 1.8%         | 1,354    |      |
|                                            | Census 20 |          |          | 1.0 /0       |          | 023  |
| Race and Ethnicity                         | Number    | Percent  | Number   | Percent      | Number   | Pe   |
| White Alone                                | 39,716    | 61.6%    | 40,775   | 59.1%        | 40,759   | 5    |
| Black Alone                                | 17,506    | 27.2%    | 18,907   | 27.4%        | 19,603   | 2    |
| American Indian Alone                      | 260       | 0.4%     | 270      | 0.4%         | 275      | ۷    |
| Asian Alone                                | 2,354     | 3.7%     | 3,073    | 4.5%         | 3,612    |      |
|                                            |           |          |          |              |          |      |
| Pacific Islander Alone                     | 91        | 0.1%     | 118      | 0.2%         | 141      |      |
| Some Other Race Alone                      | 1,885     | 2.9%     | 2,491    | 3.6%         | 3,029    |      |
| Two or More Races                          | 2,637     | 4.1%     | 3,336    | 4.8%         | 3,932    |      |
| Hispanic Origin (Any Race)                 | 4,720     | 7.3%     | 6,465    | 9.4%         | 8,087    | 1    |

#### 2018 Population by Race

2018 Percent Hispanic Origin: 9.4%

Source: U.S. Census Bureau, Census 2010 Summary File 1. Esri forecasts for 2018 and 2023.

©2018 Esri Page 4 of 6

11837 Rock Landing Dr, Newport News, Virginia, 23606 Drive Time: 15 minute radius