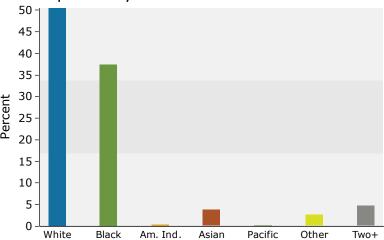

Prepared by Janice Lewis, CCIM

Latitude: 37.09217 Longitude: -76.46598

| Summary                         | Cer       | nsus 2010 |          | 2018    |          | 2    |
|---------------------------------|-----------|-----------|----------|---------|----------|------|
| Population                      |           | 223,940   |          | 230,807 |          | 233  |
| Households                      |           | 90,630    |          | 92,950  |          | 93   |
| Families                        |           | 57,812    |          | 58,533  |          | 58   |
| Average Household Size          |           | 2.41      |          | 2.42    |          |      |
| Owner Occupied Housing Units    |           | 49,729    |          | 48,218  |          | 49   |
| Renter Occupied Housing Units   |           | 40,901    |          | 44,732  |          | 44   |
| Median Age                      |           | 34.6 36.0 |          |         |          |      |
| Trends: 2018 - 2023 Annual Rate |           | Area      |          | State   |          | Nati |
| Population                      |           | 0.23%     |          | 0.83%   |          | 0.   |
| Households                      |           | 0.21%     |          | 0.78%   |          | 0.   |
| Families                        |           | 0.11%     |          | 0.70%   |          | 0.   |
| Owner HHs                       |           | 0.56%     |          | 1.08%   |          | 1.   |
| Median Household Income         |           | 2.20%     |          | 2.81%   |          | 2.   |
|                                 |           |           | 20       | 018     | 2023     |      |
| Households by Income            |           |           | Number   | Percent | Number   | Pei  |
| <\$15,000                       |           |           | 8,844    | 9.5%    | 7,658    |      |
| \$15,000 - \$24,999             |           |           | 8,100    | 8.7%    | 7,010    | 7    |
| \$25,000 - \$24,999             |           |           | 9,155    | 9.8%    | 8,039    | 8    |
| \$35,000 - \$34,999             |           |           | 13,907   | 15.0%   | 12,840   | 13   |
| \$50,000 - \$74,999             |           |           | 19,245   | 20.7%   | 18,891   | 20   |
| \$75,000 - \$99,999             |           |           | 12,189   | 13.1%   | 13,055   | 13   |
| \$100,000 - \$149,999           |           |           | 12,663   | 13.6%   | 15,312   | 16   |
| \$150,000 - \$149,999           |           |           | 5,000    | 5.4%    | 5,931    | (    |
|                                 |           |           | •        | 4.1%    | ·        |      |
| \$200,000+                      |           |           | 3,846    | 4.1%    | 5,181    |      |
| Median Household Income         |           |           | \$56,203 |         | \$62,652 |      |
| Average Household Income        |           |           | \$73,654 |         | \$85,810 |      |
| Per Capita Income               |           |           | \$30,451 |         | \$35,299 |      |
|                                 | Census 20 | 10        | 20       | 18      | 20       | 023  |
| Population by Age               | Number    | Percent   | Number   | Percent | Number   | Pei  |
| 0 - 4                           | 14,941    | 6.7%      | 14,134   | 6.1%    | 14,429   | (    |
| 5 - 9                           | 14,229    | 6.4%      | 13,714   | 5.9%    | 13,490   | į    |
| 10 - 14                         | 14,203    | 6.3%      | 13,683   | 5.9%    | 13,385   | į    |
| 15 - 19                         | 16,267    | 7.3%      | 14,929   | 6.5%    | 14,751   | (    |
| 20 - 24                         | 20,697    | 9.2%      | 18,727   | 8.1%    | 17,885   | -    |
| 25 - 34                         | 32,868    | 14.7%     | 37,271   | 16.1%   | 35,977   | 15   |
| 35 - 44                         | 27,299    | 12.2%     | 28,019   | 12.1%   | 31,426   | 13   |
| 45 - 54                         | 33,813    | 15.1%     | 28,277   | 12.3%   | 25,840   | 1:   |
| 55 - 64                         | 23,841    | 10.6%     | 28,630   | 12.4%   | 27,794   | 1:   |
| 65 - 74                         | 13,878    | 6.2%      | 19,425   | 8.4%    | 22,266   | Ġ    |
| 75 - 84                         | 8,459     | 3.8%      | 9,697    | 4.2%    | 11,723   |      |
| 85+                             | 3,446     | 1.5%      | 4,302    | 1.9%    | 4,521    | 1    |
|                                 | Census 20 |           |          | 18      |          | 023  |
| Race and Ethnicity              | Number    | Percent   | Number   | Percent | Number   | Pei  |
| White Alone                     | 116,976   | 52.2%     | 116,655  | 50.5%   | 114,857  | 49   |
| Black Alone                     | 84,917    | 37.9%     | 86,654   | 37.5%   | 86,865   | 37   |
| American Indian Alone           | 973       | 0.4%      | 1,007    | 0.4%    | 1,030    | (    |
| Asian Alone                     | 7,242     | 3.2%      | 8,956    | 3.9%    | 10,200   |      |
| Pacific Islander Alone          | 304       | 0.1%      | 389      | 0.2%    | 447      | (    |
| Some Other Race Alone           | 4,655     | 2.1%      | 6,050    | 2.6%    | 7,206    |      |
| Two or More Races               | 8,872     | 4.0%      | 11,096   | 4.8%    | 12,883   |      |
| 5. 1.6.6 1.4665                 | 0,072     | 1.0 /0    | 11,000   | 1.0 /0  | 12,003   |      |
| Hispanic Origin (Any Race)      | 13,463    | 6.0%      | 18,187   | 7.9%    | 22,346   | ç    |
| Hispanic Origin (Any Race)      | 13,463    | 6.0%      | 18,187   | 7.9%    | 22,346   |      |

#### 2018 Population by Race

2018 Percent Hispanic Origin: 7.9%

Source: U.S. Census Bureau, Census 2010 Summary File 1. Esri forecasts for 2018 and 2023.

©2018 Esri Page 6 of 6