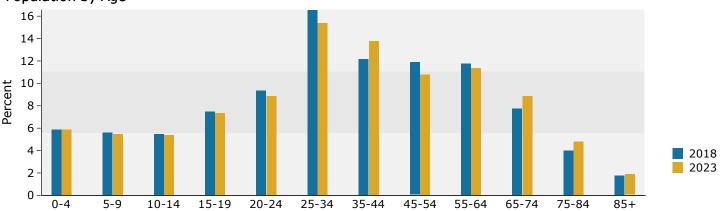

Prepared by Janice Lewis, CCIM

Latitude: 37.09217 Longitude: -76.46598

| Summary                                    | Cer       | sus 2010 |          | 2018         |          | 2    |
|--------------------------------------------|-----------|----------|----------|--------------|----------|------|
| Population                                 |           | 64,449   |          | 68,969       |          | 7    |
| Households                                 |           | 25,968   |          | 27,597       |          | 28   |
| Families                                   |           | 16,021   |          | 16,795       |          | 17   |
| Average Household Size                     |           | 2.37     |          | 2.38         |          |      |
| Owner Occupied Housing Units               |           | 13,995   |          | 14,062       |          | 14   |
| Renter Occupied Housing Units              |           | 11,973   |          | 13,535       |          | 13   |
| Median Age                                 |           | 33.1     |          | 34.7         |          |      |
| Trends: 2018 - 2023 Annual Rate            |           | Area     |          | State        |          | Nati |
| Population                                 |           | 0.68%    |          | 0.83%        |          | 0    |
| Households                                 |           | 0.68%    |          | 0.78%        |          | 0    |
| Families                                   |           | 0.56%    |          | 0.70%        |          | 0    |
| Owner HHs                                  |           | 0.92%    |          | 1.08%        |          | 1    |
| Median Household Income                    |           | 2.39%    |          | 2.81%        |          | 2    |
| riculari riodoctiola fricorne              |           | 2.33 //  | 20       | 2.0170       | 2023     |      |
| Households by Treemo                       |           |          | Number   | Percent      | Number   | Pe   |
| Households by Income                       |           |          |          |              |          |      |
| <\$15,000<br>#15,000 - #24,000             |           |          | 2,498    | 9.1%<br>7.8% | 2,160    | 7    |
| \$15,000 - \$24,999<br>\$25,000 - \$34,000 |           |          | 2,151    |              | 1,901    |      |
| \$25,000 - \$34,999                        |           |          | 2,393    | 8.7%         | 2,108    |      |
| \$35,000 - \$49,999                        |           |          | 3,894    | 14.1%        | 3,632    | 1:   |
| \$50,000 - \$74,999                        |           |          | 5,976    | 21.7%        | 5,940    | 2    |
| \$75,000 - \$99,999                        |           |          | 3,895    | 14.1%        | 4,248    | 1.   |
| \$100,000 - \$149,999                      |           |          | 3,849    | 13.9%        | 4,713    | 10   |
| \$150,000 - \$199,999                      |           |          | 1,728    | 6.3%         | 2,105    |      |
| \$200,000+                                 |           |          | 1,213    | 4.4%         | 1,747    |      |
| Median Household Income                    |           |          | \$59,388 |              | \$66,841 |      |
| Average Household Income                   |           |          | \$76,613 |              | \$89,902 |      |
| Per Capita Income                          |           |          | \$32,316 |              | \$37,611 |      |
|                                            | Census 20 | 10       | 20       | 18           | 20       | 023  |
| Population by Age                          | Number    | Percent  | Number   | Percent      | Number   | Pe   |
| 0 - 4                                      | 4,173     | 6.5%     | 4,043    | 5.9%         | 4,233    |      |
| 5 - 9                                      | 3,800     | 5.9%     | 3,874    | 5.6%         | 3,894    |      |
| 10 - 14                                    | 3,741     | 5.8%     | 3,805    | 5.5%         | 3,858    |      |
| 15 - 19                                    | 5,066     | 7.9%     | 5,164    | 7.5%         | 5,257    |      |
| 20 - 24                                    | 7,104     | 11.0%    | 6,467    | 9.4%         | 6,368    |      |
| 25 - 34                                    | 9,945     | 15.4%    | 11,433   | 16.6%        | 11,022   | 1    |
| 35 - 44                                    | 7,842     | 12.2%    | 8,430    | 12.2%        | 9,848    | 13   |
| 45 - 54                                    | 9,294     | 14.4%    | 8,192    | 11.9%        | 7,686    | 1    |
| 55 - 64                                    | 6,509     | 10.1%    | 8,126    | 11.8%        | 8,100    | 1    |
| 65 - 74                                    | 3,690     | 5.7%     | 5,407    | 7.8%         | 6,330    |      |
| 75 - 84                                    | 2,274     | 3.5%     | 2,763    | 4.0%         | 3,401    |      |
| 85+                                        | 1,010     | 1.6%     | 1,263    | 1.8%         | 1,354    |      |
|                                            | Census 20 |          |          | 1.0 /0       |          | 023  |
| Race and Ethnicity                         | Number    | Percent  | Number   | Percent      | Number   | Pe   |
| White Alone                                | 39,716    | 61.6%    | 40,775   | 59.1%        | 40,759   | 5    |
| Black Alone                                | 17,506    | 27.2%    | 18,907   | 27.4%        | 19,603   | 2    |
| American Indian Alone                      | 260       | 0.4%     | 270      | 0.4%         | 275      | ۷    |
| Asian Alone                                | 2,354     | 3.7%     | 3,073    | 4.5%         | 3,612    |      |
|                                            |           |          |          |              |          |      |
| Pacific Islander Alone                     | 91        | 0.1%     | 118      | 0.2%         | 141      |      |
| Some Other Race Alone                      | 1,885     | 2.9%     | 2,491    | 3.6%         | 3,029    |      |
| Two or More Races                          | 2,637     | 4.1%     | 3,336    | 4.8%         | 3,932    |      |
| Hispanic Origin (Any Race)                 | 4,720     | 7.3%     | 6,465    | 9.4%         | 8,087    | 1    |

#### 2018 Household Income