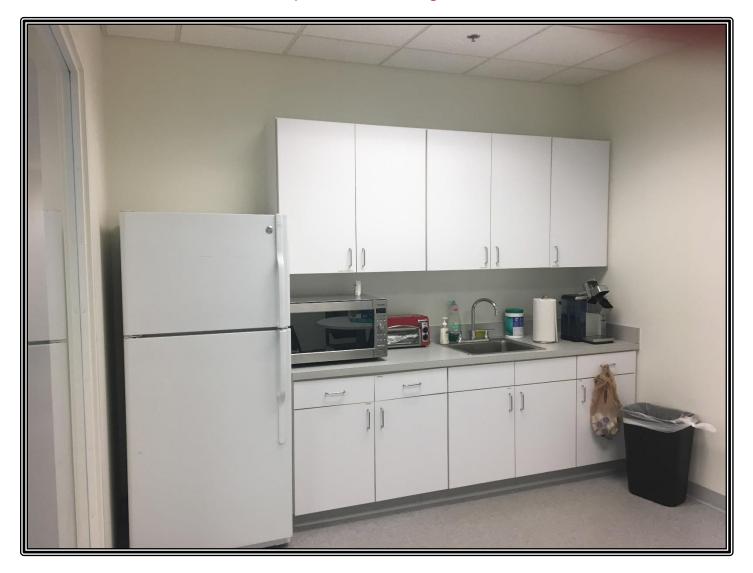

naWaltz.com



This information was obtained from sources deemed to be reliable, but is not warranted.

This offer subject to errors and omissions or withdrawal without notice.

### 11837 Rock Landing Drive, Suite 104, Newport News, Virginia



ELECTRIC POWER PLAN
3/16" = 1'-0"

Suite 104 is outlined in red. For illustration purposes only.

This information was obtained from sources deemed to be reliable but is not warranted.

This offer subject to errors and omissions, or withdrawal, without notice.



# 11837 Rock Landing Drive Newport News, Virginia







### 11837 Rock Landing Drive, Suite 104 Newport News, Virginia



Open Office area



### 11837 Rock Landing Drive, Suite 104 Newport News, Virginia



Office Cubical



### 11837 Rock Landing Drive, Suite 104 Newport News, Virginia



Kitchen area



# 11837 Rock Landing Drive Newport News, Virginia









11837 Rock Landing Dr, Newport News, Virginia, 23606 Drive Time: 5 minute radius

Prepared by Janice Lewis, CCIM

Latitude: 37.09217 Longitude: -76.46598

|         | 2,000<br>1,052<br>515<br>1.90<br>394<br>658<br>32.7<br><b>Area</b><br>2.01%<br>2.06%<br>1.87%<br>2.66%<br>3.07% | Number 246 186 162 281 350 221 135 42 22 \$46,358                                                                                                                      | 3,107 1,645 752 1.89 463 1,181 34.2 <b>State</b> 0.83% 0.78% 0.70% 1.08% 2.81%  118  Percent 15.0% 11.3% 9.8% 17.1% 21.3% 13.4% 8.2% 2.6% 1.3%                                             | Number<br>217<br>167<br>149<br>286<br>406<br>300<br>197<br>63<br>38