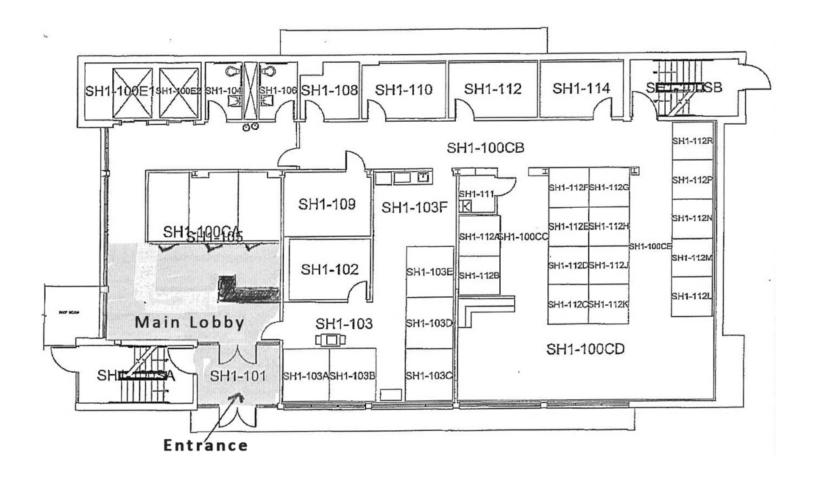

s and is 100% occupied by Ascentria Care Alliance. There is currently 5+- years available on this sub-lease opportunity. This administrative office building is in close proximity to UMass Memorial Hahnemann Hopstial and within minutes from I-290 and downtown Worcester. There is surface parking available directly outside the front door.

#### **Vice President** higgins@kelleher-sadowsky.com 0:508.635.6784

C: 508.735.1783

# DREW HIGGINS WILLIAM D. KELLEHER, IV

**Principal** wkelleher@kelleher-sadowsky.com 0:508.635.6785 C: 508.596.5395



# LOWER LEVEL FLOOR PLANS





### **Vice President**

higgins@kelleher-sadowsky.com O: 508.635.6784 C: 508.735.1783

# DREW HIGGINS WILLIAM D. KELLEHER, IV

Principal

wkelleher@kelleher-sadowsky.com 0:508.635.6785 C: 508.596.5395

# FIRST FLOOR PLANS





# DREW HIGGINS WILLIAM D. KELLEHER, IV

## **Vice President**

higgins@kelleher-sadowsky.com O: 508.635.6784 C: 508.735.1783

### Principal

wkelleher@kelleher-sadowsky.com

0:508.635.6785 C: 508.596.5395

# **SECOND FLOOR PLANS**





# DREW HIGGINS WILLIAM D. KELLEHER, IV

## **Vice President**

### higgins@kelleher-sadowsky.com O: 508.635.6784

C: 508.735.1783

Principal

wkelleher@kelleher-sadowsky.com 0:508.635.6785 C: 508.596.5395

# RETAILER MAP





### **DREW HIGGINS**

C: 508.735.1783

**Vice President** higgins@kelleher-sadowsky.com O: 508.635.6784

Principal wkelleher@kelleher-sadowsky.com 0:508.635.6785 C: 508.596.5395

120 Front Street, Suite 210 | Worcester, MA 01608 | 508.755.0707 | kelleher-sadowsky.com