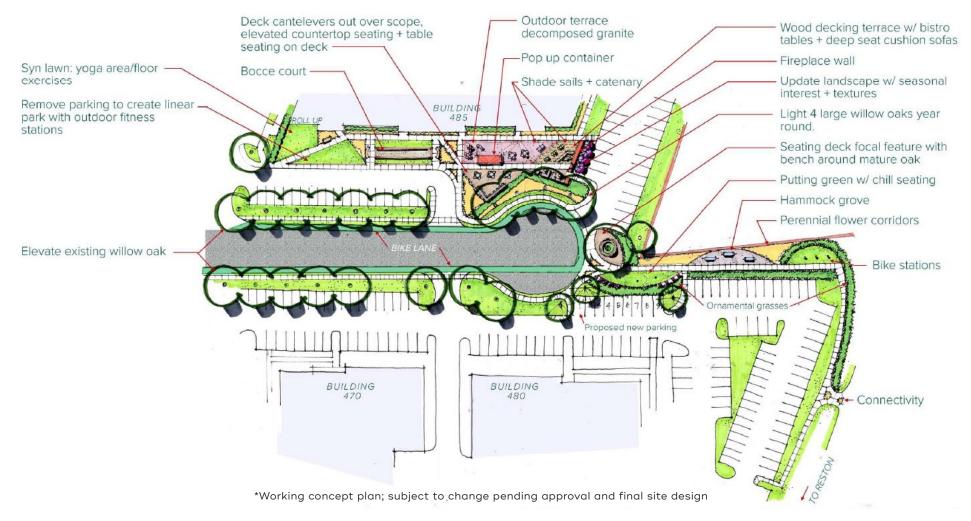

### BECAUSE NOBODY SPENDS THEIR WEEKEND AT THE BASEMENT DELI.

Marker 20 is seeking a local craft brewery for the park (by-right), which will provide tenants and trail users with a refreshingly different place to grab a bite.

#### INDOOR/ OUTDOOR BREWERY

Prominent corner location for up to 18,000 sf. High ceilings, drive-in loading and an outdoor patio surrounded by affluent residential and retail.

#### NEW BIKE LANES + AMENITIES

We're creating an urban oasis at Marker 20, anchored by a tree-lined pedestrian avenue with lush landscaping and bike lanes that connect to the W&OD Trail.