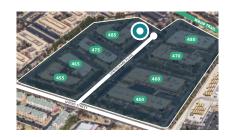

## 450 SPRING PARK PLACE

1st Floor // Suite 100 // 10,000 – 18,879 sf 1st Floor // Suite 500 // 12,578 sf

## 465 SPRING PARK PLACE

1st Floor // Full Floor // 15,000 - 26,500 sf

## 470 SPRING PARK PLACE

1st Floor // Suite 700 // 15,518 sf

OUTDOOR
AMENITY AREA