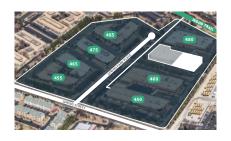

## 450 SPRING PARK PLACE

1st Floor // Suite 100 // 10,000 – 18,879 sf 1st Floor // Suite 500 // 12,578 sf

## 465 SPRING PARK PLACE

1st Floor // Full Floor // 15,000 - 26,500 sf

## 470 SPRING PARK PLACE

1st Floor // Suite 700 // 15,518 sf

OUTDOOR
AMENITY AREA