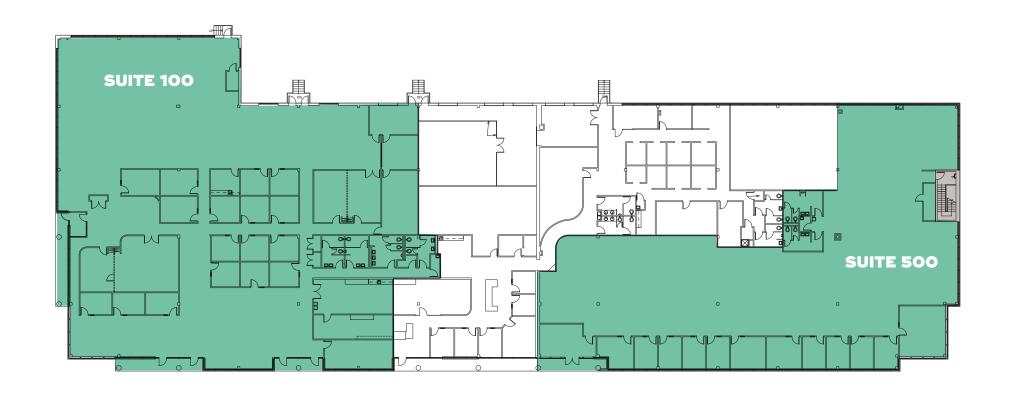

## 450 SPRING PARK PLACE

1st Floor // Suite 100 // 10,000 – 18,879 sf 1st Floor // Suite 500 // 12,578 sf