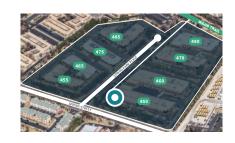

## 450 SPRING PARK PLACE

1st Floor // Suite 100 // 10,000 – 18,879 sf 1st Floor // Suite 500 // 12,578 sf

## 465 SPRING PARK PLACE

1st Floor // Full Floor // 15,000 - 26,500 sf

## 470 SPRING PARK PLACE

1st Floor // Suite 700 // 15,518 sf

OUTDOOR
AMENITY AREA