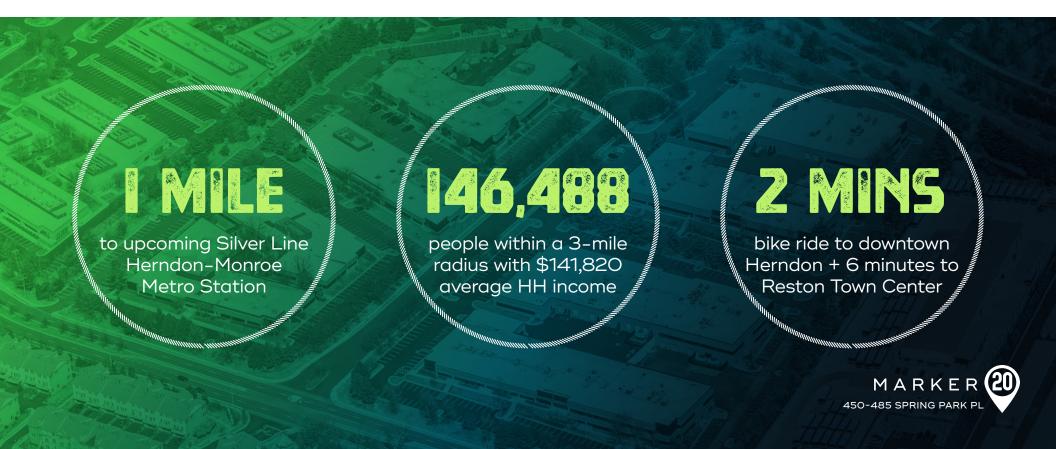

## MINUTES TO DOWNTOWN

Enjoy a prime location adjacent to the Washington & Old Dominion Trail and within minutes to downtown Herndon + Reston Town Center.