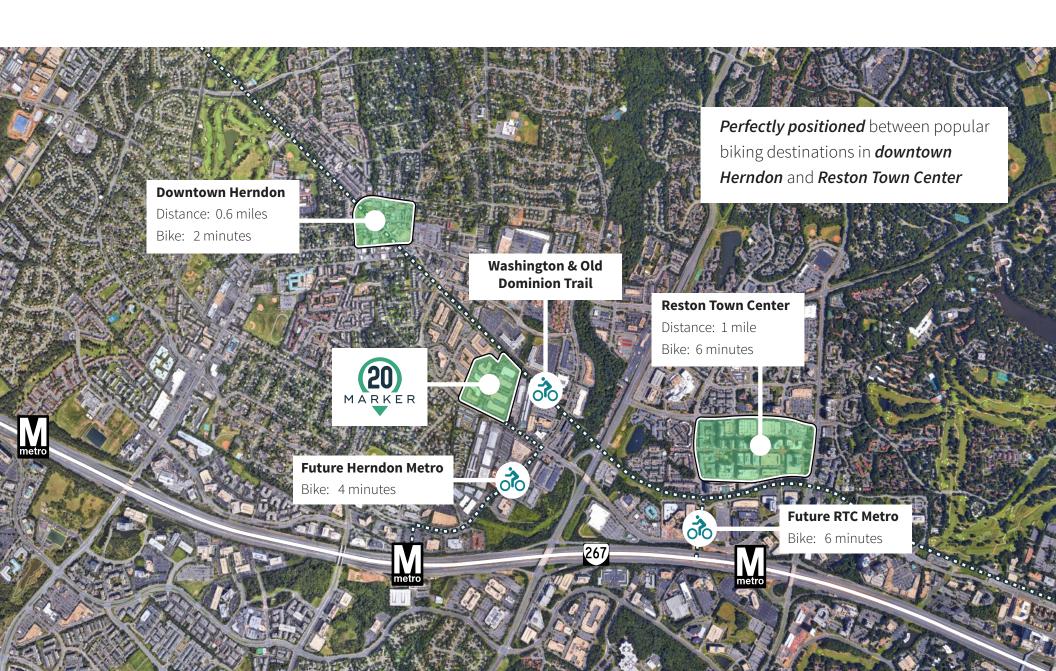

## MINUTES TO DOWNTOWN

Enjoy a prime location adjacent to the Washington & Old Dominion Trail and within minutes to downtown Herndon + Reston Town Center.