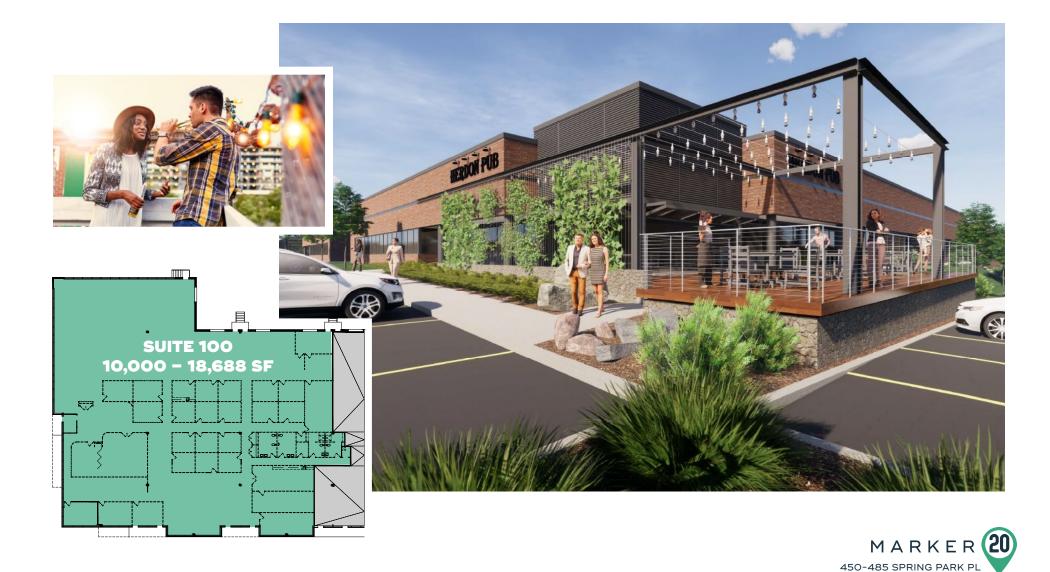

### BECAUSE NOBODY SPENDS THEIR WEEKEND AT THE BASEMENT DELI.

Marker 20 is seeking a local craft brewery for the park (by-right), which will provide tenants and trail users with a refreshingly different place to grab a bite.

#### INDOOR/ OUTDOOR BREWERY

Prominent corner location for up to 18,000 sf. High ceilings, drive-in loading and an outdoor patio surrounded by affluent residential and retail.

## 450 SPRING PARK PLACE

1st Floor // Suite 100 // 10,000 – 18,879 sf 1st Floor // Suite 500 // 12,578 sf