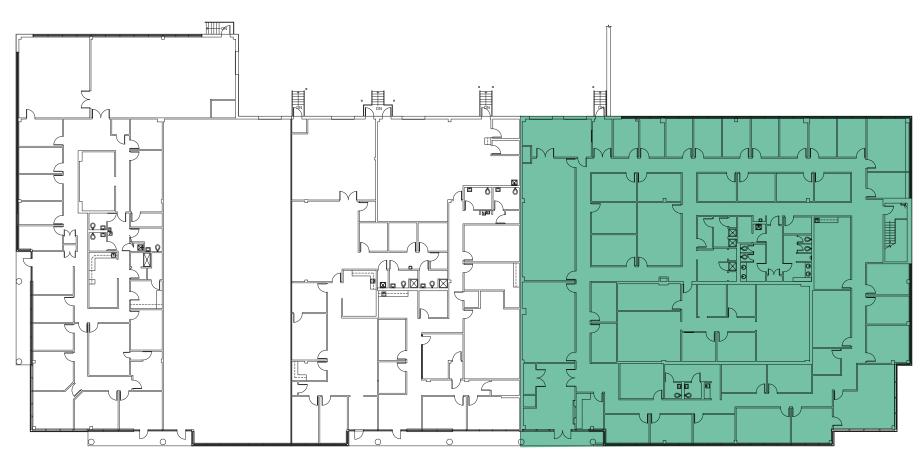

## 470 SPRING PARK PLACE

1st Floor // Suite 700 // 15,518 sf

OUTDOOR
AMENITY AREA