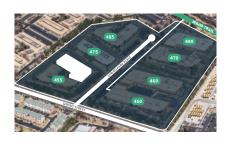

## 450 SPRING PARK PLACE

1st Floor // Suite 100 // 10,000 – 18,879 sf 1st Floor // Suite 500 // 12,578 sf

## 465 SPRING PARK PLACE

1st Floor // Full Floor // 15,000 - 26,500 sf

## 470 SPRING PARK PLACE

1st Floor // Suite 700 // 15,518 sf

OUTDOOR
AMENITY AREA