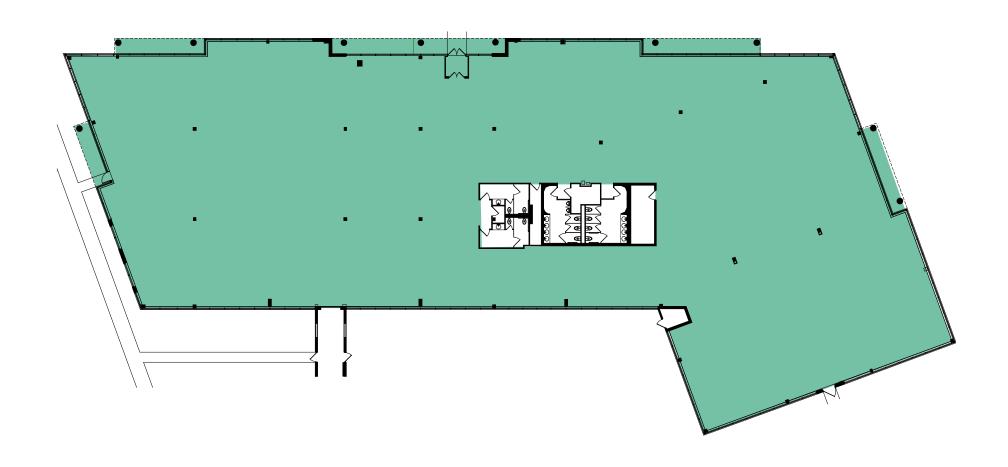

## 450 SPRING PARK PLACE

1st Floor // Suite 100 // 10,000 – 18,879 sf 1st Floor // Suite 500 // 12,578 sf