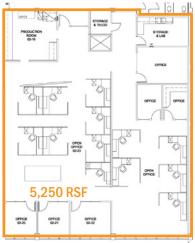

# Salmon Bay Center

5309 Shilshole Avenue NW · Seattle, WA

**5,250 RSF** Floor 2

#### jll.com/seattle