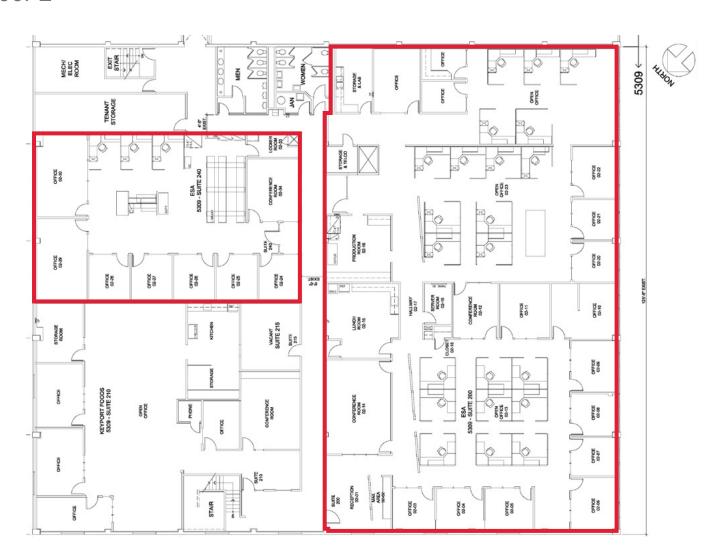

#### **HIGHLIGHTS**

- » 14,000 RSF (Divisible to 10,500 RSF, 5,250 RSF, and 3,500 RSF)
- » Floor 2
- » Available with 90 days notice
- » Sublease through 12/31/2017 Longer term available on a direct basis
- » Call to discuss rental rate
- » Mix of private offices and internal open space with kitchen
- » Plug and play with furniture available
- » Free onsite parking
- » Water views, access to moorage

## 14,000 RSF

### Floor 2