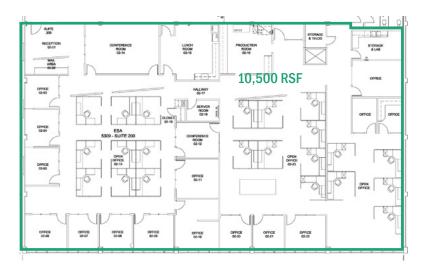

# Salmon Bay Center

5309 Shilshole Avenue NW · Seattle, WA





#### **HIGHLIGHTS**

- » 14,000 RSF (Divisible to 10,500 RSF, 5,250 RSF, and 3,500 RSF)
- » Floor 2
- » Available with 90 days notice
- » Sublease through 12/31/2017 Longer term available on a direct basis
- » Call to discuss rental rate
- » Mix of private offices and internal open space with kitchen
- » Plug and play with furniture available
- » Free onsite parking
- » Water views, access to moorage



# Salmon Bay Center

5309 Shilshole Avenue NW · Seattle, WA











#### jll.com/seattle

#### **Blair Stern**

blair.stern@am.jll.com

#### **Adam Chapman**

adam.chapman@am.jll.com



#### DISCLAIMER

# Salmon Bay Center

5309 Shilshole Avenue NW • Seattle, WA

## 14,000 RSF

### Floor 2



#### jll.com/seattle

**Blair Stern** 

blair.stern@am.jll.com

**Adam Chapman** 

adam.chapman@am.jll.com



#### DISCLAIMER

# Salmon Bay Center

5309 Shilshole Avenue NW • Seattle, WA



## 10,500 RSF

Floor 2



#### jll.com/seattle

#### **Blair Stern**

blair.stern@am.jll.com

#### **Adam Chapman**

adam.chapman@am.jll.com



#### DISCLAIMER

# Salmon Bay Center

5309 Shilshole Avenue NW · Seattle, WA



**5,250 RSF** Floor 2



#### jll.com/seattle

#### **Blair Stern**

blair.stern@am.jll.com

#### **Adam Chapman**

adam.chapman@am.jll.com



#### DISC