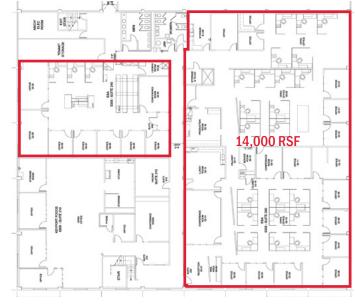

# Salmon Bay Center

5309 Shilshole Avenue NW · Seattle, WA





#### **HIGHLIGHTS**

- » 14,000 RSF (Divisible to 10,500 RSF, 5,250 RSF, and 3,500 RSF)
- » Floor 2
- » Available with 90 days notice
- » Sublease through 12/31/2017 Longer term available on a direct basis
- » Call to discuss rental rate
- » Mix of private offices and internal open space with kitchen
- » Plug and play with furniture available
- » Free onsite parking
- » Water views, access to moorage



# Salmon Bay Center

5309 Shilshole Avenue NW · Seattle, WA











#### jll.com/seattle

#### **Blair Stern**

blair.stern@am.jll.com

#### **Adam Chapman**

adam.chapman@am.jll.com



#### DISCLAIMER

# Salmon Bay Center

5309 Shilshole Avenue NW • Seattle, WA

## 14,000 RSF

### Floor 2



#### jll.com/seattle

**Blair Stern** 

blair.stern@am.jll.com

**Adam Chapman** 

adam.chapman@am.jll.com



#### DISCLAIMER

# Salmon Bay Center

5309 Shilshole Avenue NW • Seattle, WA



## 10,500 RSF

Floor 2



#### jll.com/seattle

#### **Blair Stern**

blair.stern@am.jll.com

#### **Adam Chapman**

adam.chapman@am.jll.com



#### DISCLAIMER

# Salmon Bay Center

5309 Shilshole Avenue NW · Seattle, WA



**5,250 RSF** Floor 2



#### jll.com/seattle

#### **Blair Stern**

blair.stern@am.jll.com

#### **Adam Chapman**

adam.chapman@am.jll.com



#### DISCLAIMER