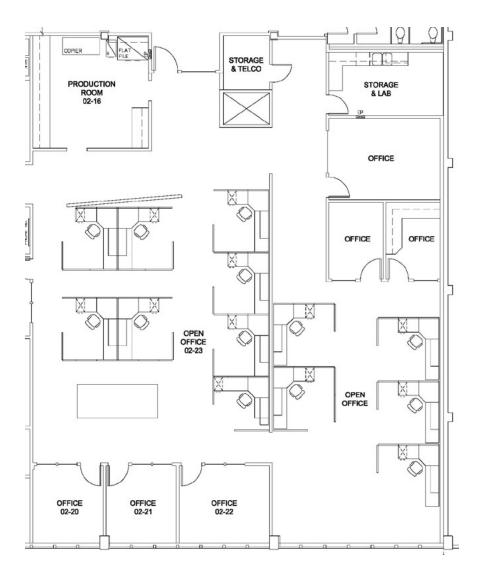

# Salmon Bay Center

5309 Shilshole Avenue NW · Seattle, WA

**3,500 RSF** Floor 2