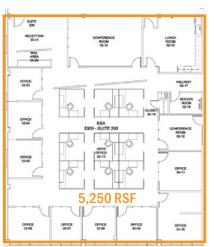

# Salmon Bay Center

5309 Shilshole Avenue NW · Seattle, WA

**5,250 RSF** Floor 2

#### jll.com/seattle