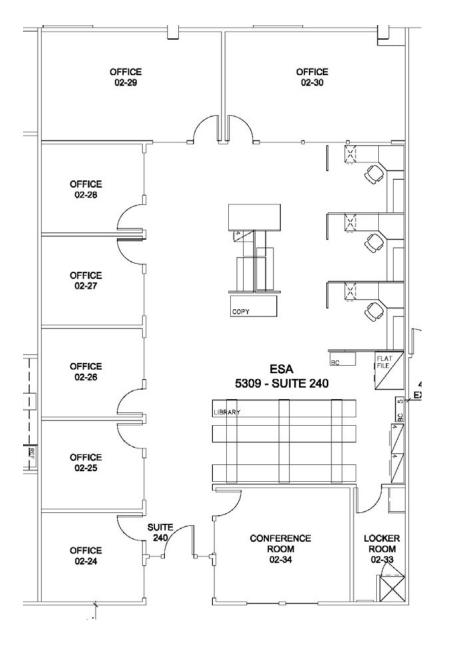

# Salmon Bay Center

5309 Shilshole Avenue NW · Seattle, WA

**3,500 RSF** Floor 2