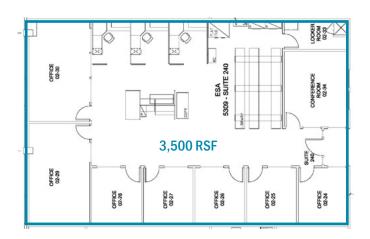

# Salmon Bay Center

5309 Shilshole Avenue NW · Seattle, WA

**3,500 RSF** Floor 2