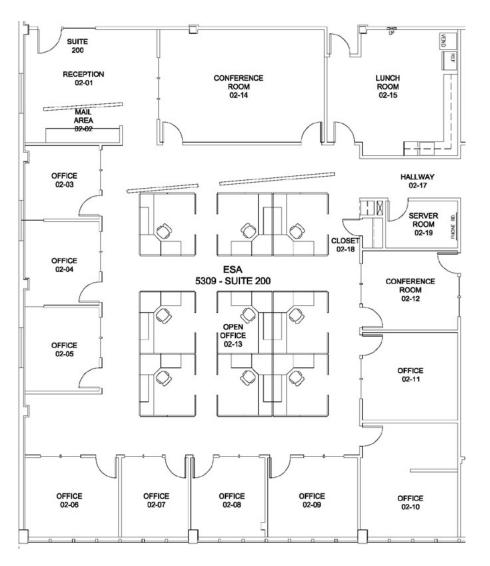

# Salmon Bay Center

5309 Shilshole Avenue NW • Seattle, WA

## 14,000 RSF

### Floor 2