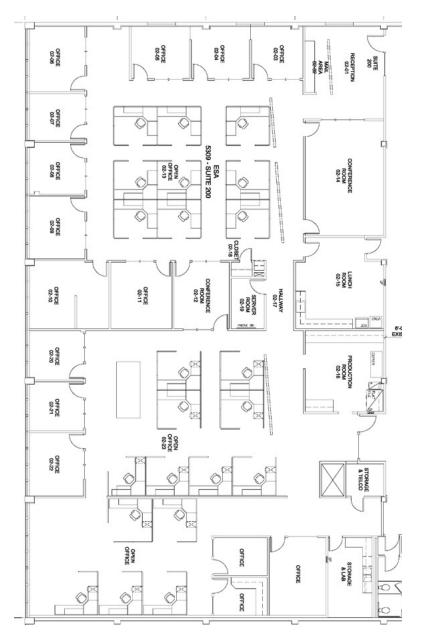

# Salmon Bay Center

5309 Shilshole Avenue NW · Seattle, WA

#### **HIGHLIGHTS**

- » 14,000 RSF (Divisible to 10,500 RSF, 5,250 RSF, and 3,500 RSF)
- » Floor 2
- » Available with 90 days notice
- » Sublease through 12/31/2017 Longer term available on a direct basis
- » Call to discuss rental rate
- » Mix of private offices and internal open space with kitchen
- » Plug and play with furniture available
- » Free onsite parking
- » Water views, access to moorage

## 14,000 RSF

### Floor 2