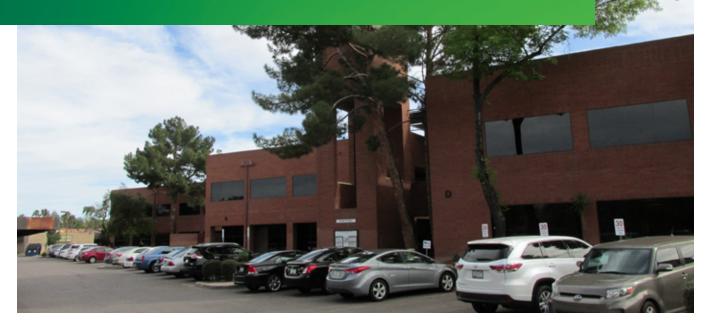

# **MESA EXECUTIVE PARK**

1255 WEST BASELINE ROAD

Mesa, Arizona 85202

### **PROPERTY OVERVIEW**

| SIZE AVAILABLE | ±1,280 SF - ±15,314 SF                                                                                                                                                                                                                                               |
|----------------|----------------------------------------------------------------------------------------------------------------------------------------------------------------------------------------------------------------------------------------------------------------------|
| LEASE RATE     | \$16.00/SF, Full Service                                                                                                                                                                                                                                             |
| PARKING        | Up to 5.0/1,000 (1.0/1,000 Covered)                                                                                                                                                                                                                                  |
| ніднііднтѕ     | <ul> <li>Signage Available</li> <li>Shaded courtyard and upgraded landscaping</li> <li>Numerous restaurants and amenities nearby</li> <li>Close in proximity to US 60, Interstate 101, 202</li> <li>Freeway and Phoenix Sky Harbor International Airport.</li> </ul> |