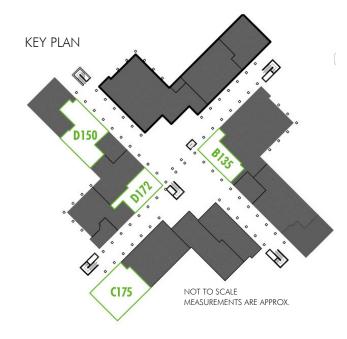

|
| PARKING        | Up to 5.0/1,000 (1.0/1,000 Covered)                                                                                                                                                                                                                                  |
| ніднііднтѕ     | <ul> <li>Signage Available</li> <li>Shaded courtyard and upgraded landscaping</li> <li>Numerous restaurants and amenities nearby</li> <li>Close in proximity to US 60, Interstate 101, 202</li> <li>Freeway and Phoenix Sky Harbor International Airport.</li> </ul> |







## **CONTACT US**

#### **JAMIE SWIRTZ**

+1 602 735 5630 jaime.swirtz@cbre.com



# **MESA EXECUTIVE PARK**

Mesa Arizona 85202



### **FLOOR PLANS- 1ST FLOOR**











# FOR LEASE MESA EXECUTIVE PARK

Mesa, Arizona 85202



### **FLOOR PLANS- 2ND FLOOR**









Mesa, Arizona 85202

# MESA EXECUTIVE PARK



## **LOCATION**









NOT TO SCALE



## **CONTACT US**

### **JAMIE SWIRTZ**

+1 602 735 5630 jaime.swirtz@cbre.com

© 2017 CBRE, Inc. All rights reserved. This information has been obtained from sources believed reliable, but has not been verified for accuracy or completeness. You should conduct a careful, independent investigation of the property and verify all information. Any reliance on this information is solely at your own risk. CBRE and the CBRE logo are service marks of CBRE, Inc. and/or its affiliated or related companies in the United States and other countries. All other marks displayed on this document are the property of the