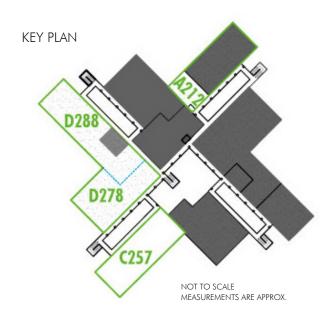

(1.0/1,000 Covered)                                                                                                                                                                                                                                  |
| ніднііднтѕ     | <ul> <li>Signage Available</li> <li>Shaded courtyard and upgraded landscaping</li> <li>Numerous restaurants and amenities nearby</li> <li>Close in proximity to US 60, Interstate 101, 202</li> <li>Freeway and Phoenix Sky Harbor International Airport.</li> </ul> |







## **CONTACT US**

#### **JAMIE SWIRTZ**

+1 602 735 5630 jaime.swirtz@cbre.com



# **MESA EXECUTIVE PARK**

Mesa Arizona 85202



### **FLOOR PLANS- 1ST FLOOR**











# FOR LEASE MESA EXECUTIVE PARK

Mesa, Arizona 85202



### **FLOOR PLANS- 2ND FLOOR**









Mesa, Arizona 85202

# MESA EXECUTIVE PARK



## **LOCATION**









NOT TO SCALE



## **CONTACT US**

### **JAMIE SWIRTZ**

+1 602 735 5630 jaime.swirtz@cbre.com

© 2017 CBRE, Inc. All rights reserved. This information has been obtained from sources believed reliable, but has not been verified for accuracy or completeness. You should conduct a careful, independent investigation of the property and verify all information. Any reliance on this information is solely at your own risk. CBRE and the CBRE logo are service marks of CBRE, Inc. and/or its affiliated or related companies in the United States and other countries. All other marks displayed on this document are the property of their respective owners. Photos herein are the property of their respective owners and use of these i