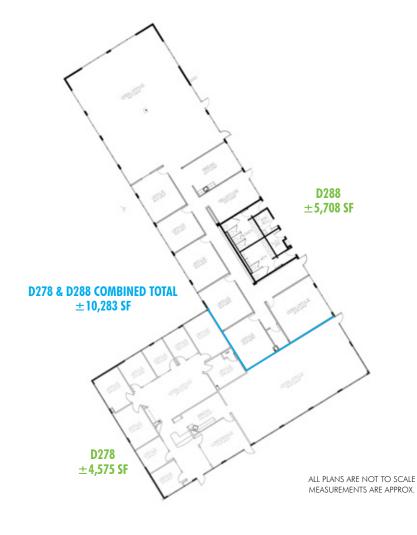

.0/1,000 Covered)                                                                                                                                                                                                                                  |
| ніднііднтѕ     | <ul> <li>Signage Available</li> <li>Shaded courtyard and upgraded landscaping</li> <li>Numerous restaurants and amenities nearby</li> <li>Close in proximity to US 60, Interstate 101, 202</li> <li>Freeway and Phoenix Sky Harbor International Airport.</li> </ul> |







## **CONTACT US**

#### **JAMIE SWIRTZ**

+1 602 735 5630 jaime.swirtz@cbre.com



# **MESA EXECUTIVE PARK**

Mesa Arizona 85202



### **FLOOR PLANS- 1ST FLOOR**











# FOR LEASE MESA EXECUTIVE PARK

Mesa, Arizona 85202



### **FLOOR PLANS- 2ND FLOOR**









Mesa, Arizona 85202

# MESA EXECUTIVE PARK



## **LOCATION**









NOT TO SCALE



## **CONTACT US**

### **JAMIE SWIRTZ**

+1 602 735 5630 jaime.swirtz@cbre.com

© 2017 CBRE, Inc. All rights reserved. This information has been obtained from sources believed reliable, but has not been verified for accuracy or completeness. You should conduct a careful, independent investigation of the property and verify all information. Any reliance on this information is solely at your own risk. CBRE and the CBRE logo are service marks of CBRE, Inc. and/or its affiliated or related companies in the United States and other countries. All other marks displayed on this document are the property of their respective owners. Photos herein are the property of their respective owners and use of these ima