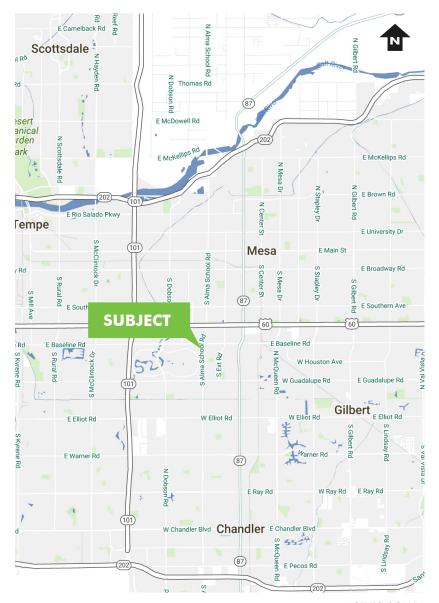

### **PROPERTY OVERVIEW**

| SIZE AVAILABLE | ±1,280 SF - ±15,314 SF                                                                                                                                                                                                                                               |
|----------------|----------------------------------------------------------------------------------------------------------------------------------------------------------------------------------------------------------------------------------------------------------------------|
| LEASE RATE     | \$16.00/SF, Full Service                                                                                                                                                                                                                                             |
| PARKING        | Up to 5.0/1,000 (1.0/1,000 Covered)                                                                                                                                                                                                                                  |
| ніднііднтѕ     | <ul> <li>Signage Available</li> <li>Shaded courtyard and upgraded landscaping</li> <li>Numerous restaurants and amenities nearby</li> <li>Close in proximity to US 60, Interstate 101, 202</li> <li>Freeway and Phoenix Sky Harbor International Airport.</li> </ul> |