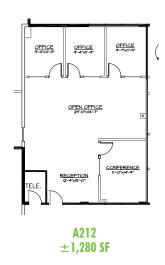

### **FLOOR PLANS- 1ST FLOOR**

### **PROPERTY OVERVIEW**

| SIZE AVAILABLE | ±1,280 SF - ±15,314 SF                                                                                                                                                                                                                                               |
|----------------|----------------------------------------------------------------------------------------------------------------------------------------------------------------------------------------------------------------------------------------------------------------------|
| LEASE RATE     | \$16.00/SF, Full Service                                                                                                                                                                                                                                             |
| PARKING        | Up to 5.0/1,000 (1.0/1,000 Covered)                                                                                                                                                                                                                                  |
| ніднііднтѕ     | <ul> <li>Signage Available</li> <li>Shaded courtyard and upgraded landscaping</li> <li>Numerous restaurants and amenities nearby</li> <li>Close in proximity to US 60, Interstate 101, 202</li> <li>Freeway and Phoenix Sky Harbor International Airport.</li> </ul> |