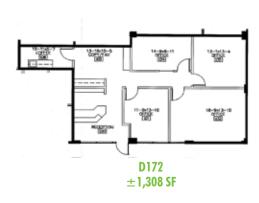

|
| PARKING        | Up to 5.0/1,000 (1.0/1,000 Covered)                                                                                                                                                                                                                                  |
| ніднііднтѕ     | <ul> <li>Signage Available</li> <li>Shaded courtyard and upgraded landscaping</li> <li>Numerous restaurants and amenities nearby</li> <li>Close in proximity to US 60, Interstate 101, 202</li> <li>Freeway and Phoenix Sky Harbor International Airport.</li> </ul> |







## **CONTACT US**

#### **JAMIE SWIRTZ**

+1 602 735 5630 jaime.swirtz@cbre.com



# **MESA EXECUTIVE PARK**

Mesa Arizona 85202



### **FLOOR PLANS- 1ST FLOOR**











# FOR LEASE MESA EXECUTIVE PARK

Mesa, Arizona 85202



### **FLOOR PLANS- 2ND FLOOR**









Mesa, Arizona 85202

# MESA EXECUTIVE PARK



## **LOCATION**









NOT TO SCALE



## **CONTACT US**

### **JAMIE SWIRTZ**

+1 602 735 5630 jaime.swirtz@cbre.com

© 2017 CBRE, Inc. All rights reserved. This information has been obtained from sources believed reliable, but has not been verified for accuracy or completeness. You should conduct a careful, independent investigation of the property and verify all information. Any reliance on this information is solely at your own risk. CBRE and the CBRE logo are service marks of CBRE, Inc. and/or its affiliated or related companies in the United States and other countries. All other marks displayed on this document are the property of their