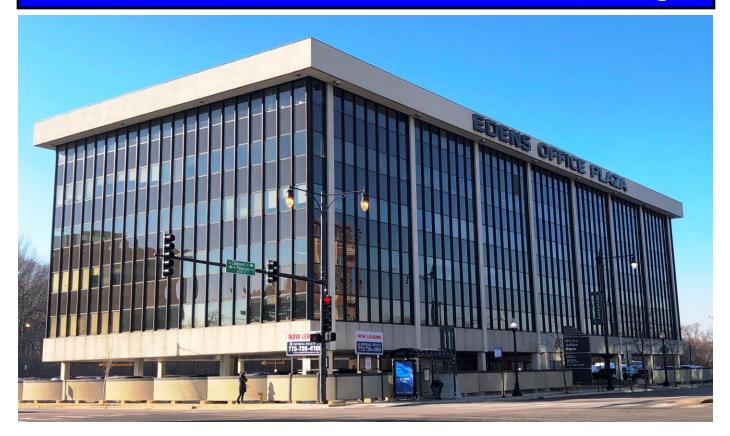

## IMPERIAL REALTY COMPANY PRESENTS:

Edens Office Plaza – 4801 West Peterson Avenue, Chicago

## **AMENITIES:**

- Class A Medical/Office Building
- Across From Whole Foods Market
- Internal Medical Referral Network
- Public Transportation to Door with the 54-A and 84 Buses
- 0.8 Miles from Metra North Line Stop at Forest Glen
- Ample Parking Over 350 Spaces Covered and Uncovered
- Directly off the Edens Expressway (I-94 and Hwy 14) with 172,414 VPD
- 75,000 VPD at Peterson and Cicero Avenue
- 9,748 Businesses in 3 Miles Radius with Population of 285,639