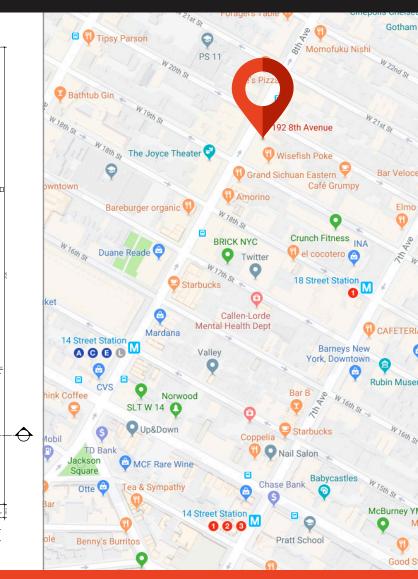

# TRANSPORTATION

#### **NEIGHBORS**

Starbucks, Chuck & Blade, Temerario Rocking Horse Cafe, 16 Handles, Trek Bikes

KASSIN SABBAGH REALTY 1385 Broadway 22nd floor New York, NY 10018 (212) 417 - 9217 www.ksrny.com CONTACT OUR BROKER(S) FOR MORE INFORMATION