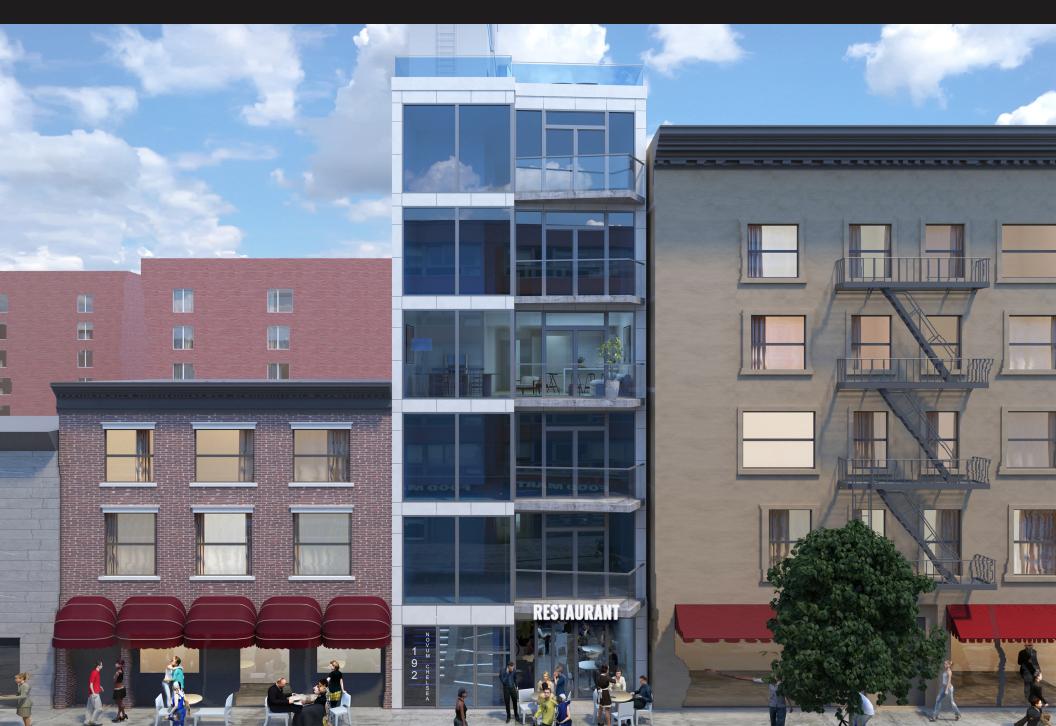

# **192 8TH AVENUE**

BETWEEN 19TH AND 20TH STREETS | CHELSEA

### COMMENTS

- Venting in Place
- Prime Chelsea Restaurant Location
- At the Base of a Brand New Building

#### **NEIGHBORS**

Starbucks, Chuck & Blade, Temerario Rocking Horse Cafe, 16 Handles, Trek Bikes

KASSIN SABBAGH REALTY 1385 Broadway 22nd floor New York, NY 10018 (212) 417 - 9217 www.ksrny.com CONTACT OUR BROKER(S) FOR MORE INFORMATION