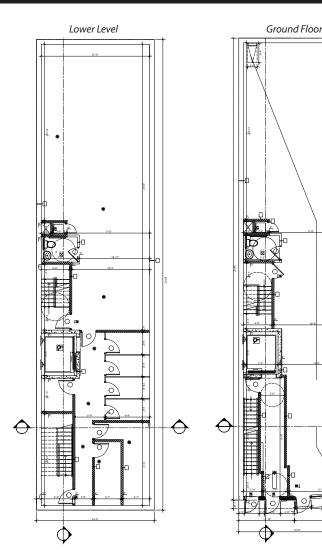

### SIZE

Ground Floor 2,000 SF Lower Level 1,000 SF

#### FRONTAGE

14'

#### **CEILING HEIGHT**

12'