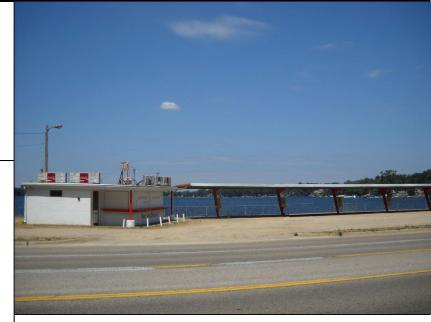

# Portage Drive-In Restaurant

Retail For Sale 9138 Portage Road Portage, Michigan

#### **Overview:**

Unique opportunity to own old fashioned drive-in restaurant. Landmark for over 40 years in Portage, Michigan. Overlooking sunsets at West Lake. OR, beautiful parcel with 200' frontage along West Lake for development.