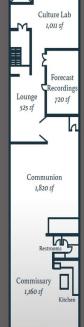

## PROPERTY FEATURES

- 6,900 SF of creative office space located on the second floor of an industrial building in the Arts District.

- Creative office space has been renovated and includes soundproof room, kitchen, high ceilings and parking. - Ideal uses for media/advertisement, digital/audio production,