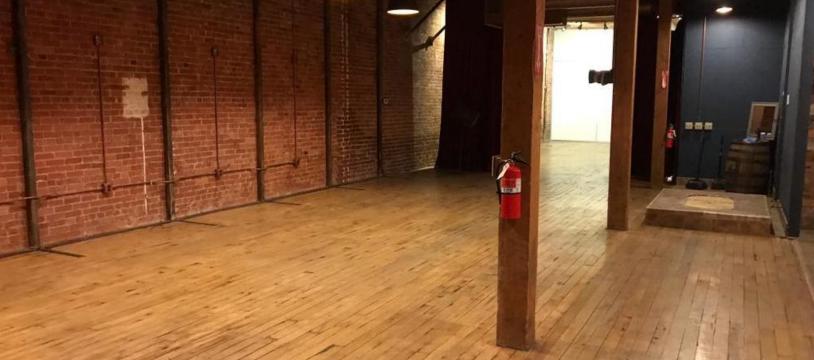

## PROPERTY FEATURES

- 6,900 SF of creative office space located on the second floor of an industrial building in the Arts District.

- Creative office space has been renovated and includes soundproof room, kitchen, high ceilings and parking. - Ideal uses for media/advertisement, digital/audio production,