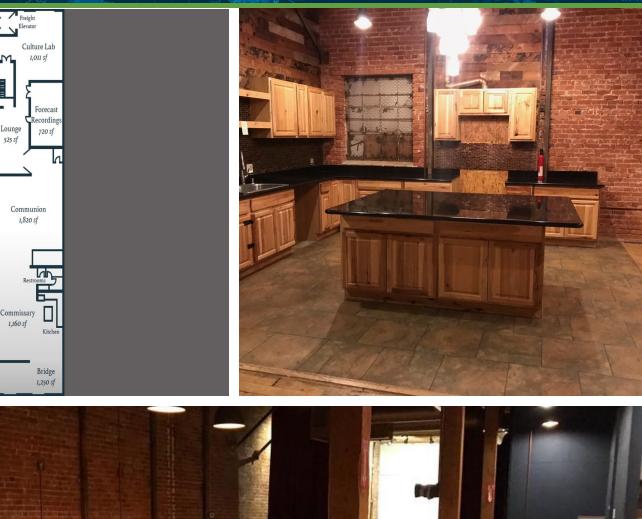

## PROPERTY FEATURES

- 6,900 SF of creative office space located on the second floor of an industrial building in the Arts District.

- Creative office space has been renovated and includes soundproof room, kitchen, high ceilings and parking. - Ideal uses for media/advertisement, digital/audio production,