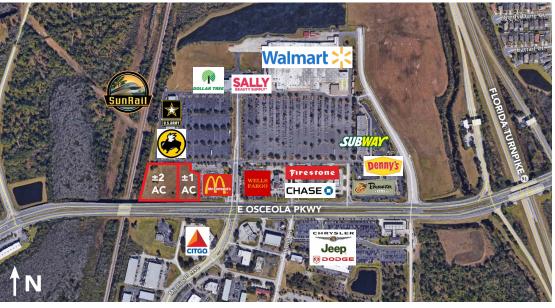

# **IDEAL FOR HOTEL DEVELOPMENT** ±3 ACRES AVAILABLE FOR SALE

• 3± Acre Available: \$1.5 Million

• Sold Separately: Negotiable

• 3.06± Total Acre Pad Site at Finish Grade

 Conveniently Located at the Florida Turnpike & Osceola Pkwy

• Adjacent to busy Walmart anchored retail center

• Only 19 minutes from Walt Disney World Resort

• Located Near Future Sunrail Station

• Zoning: PUD - City Of Kissimmee