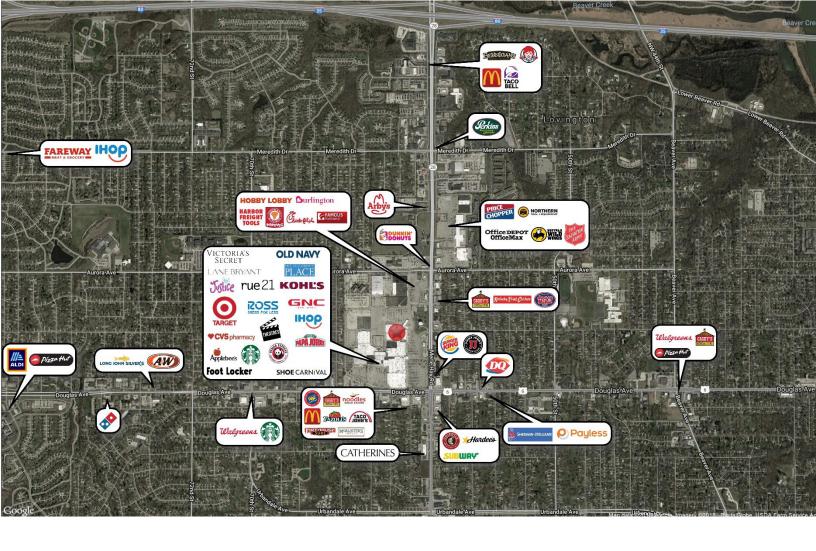

sears

Building Dimensions: 337 Ft. Wide x 427 Ft. Deep

(Irregular)

Building Configuration: Mall

Ownership: Owned

Adjacent Developments:

North: Hobby Lobby, Harbor Freight, Burlington

South: Rent a Center, Catherine's, Walgreens

East: Price Chopper, Office Depot, Northern Tool

West: Residential

## **Property Highlights**

- Part of 925,000 SF Merle Hay Mall
- Super regional access (I-80/ I-35 Merle Hay Interchange)
- Over 47,000 cars per day at Douglas Ave. and Merle Hay Rd.
- Anchors include Target, Kohl's, Flix Brewhouse, ULTA, Old Navy and several others