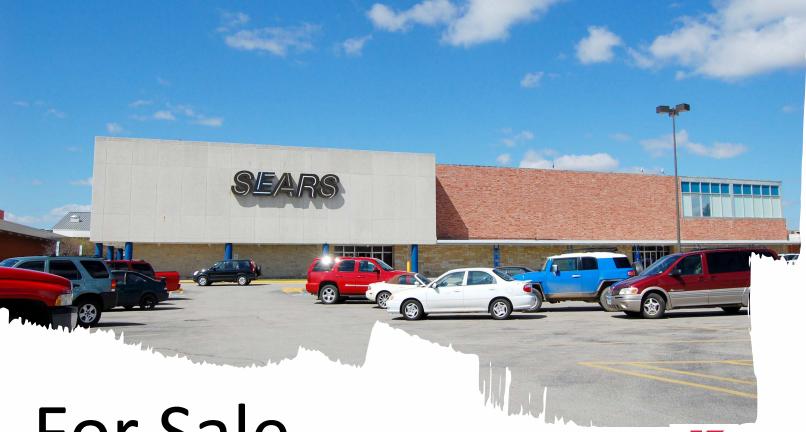

For Sale

Price: Contact Broker

Building Size: 225,711 SF

Site Size: 12.86 Acres

Property Format: Sears

Zoning: C-4 Commercial

Parking Spaces: Common

Year Built: 1959

sears

Building Dimensions: 337 Ft. Wide x 427 Ft. Deep

(Irregular)

Building Configuration: Mall

Ownership: Owned

Adjacent Developments:

North: Hobby Lobby, Harbor Freight, Burlington

South: Rent a Center, Catherine's, Walgreens