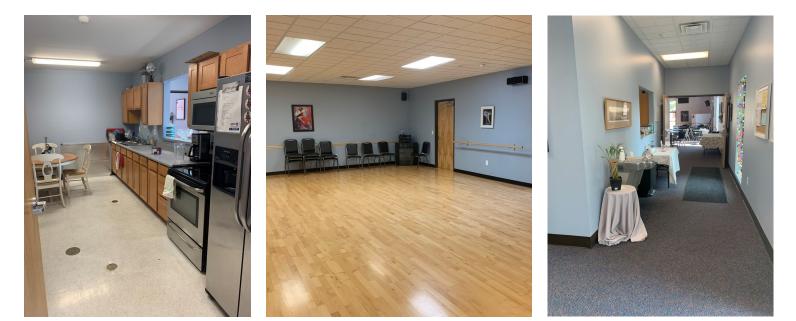

## **KRESOURCE** OWNER/USER BUILDING IN CARMEL, IN

111 MEDICAL DRIVE, CARMEL, IN 46032

SALE OFFICE/RETAIL

| SALE | PRICE |  |
|------|-------|--|
|      |       |  |

\$1,100,000

**BUILDING SF** 5,724 SF

- + 5,724 SF on 0.73 acre
- New roof in July 2019 ÷
- 20 parking spaces room for expansion ÷