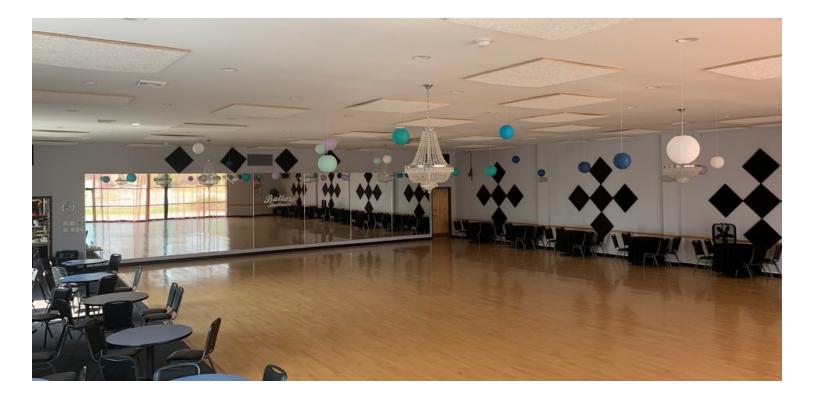

## **KRESOURCE** OWNER/USER BUILDING IN CARMEL, IN

111 MEDICAL DRIVE, CARMEL, IN 46032

SALE OFFICE/RETAIL

| SALE | PRICE |  |
|------|-------|--|
|      |       |  |

\$1,100,000

**BUILDING SF** 5,724 SF

- + 5,724 SF on 0.73 acre
- New roof in July 2019 ÷
- 20 parking spaces room for expansion ÷