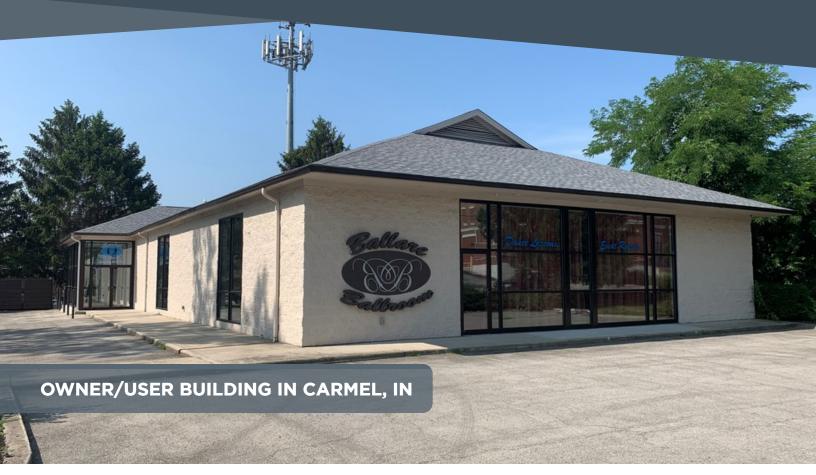

## **KRESOURCE** OWNER/USER BUILDING IN CARMEL, IN

111 MEDICAL DRIVE, CARMEL, IN 46032

SALE OFFICE/RETAIL

| SALE | PRICE |  |
|------|-------|--|
|      |       |  |

\$1,100,000

**BUILDING SF** 5,724 SF

- + 5,724 SF on 0.73 acre
- New roof in July 2019 ÷
- 20 parking spaces room for expansion ÷

## **OWNER/USER BUILDING IN CARMEL, IN**

111 MEDICAL DRIVE, CARMEL, IN 46032