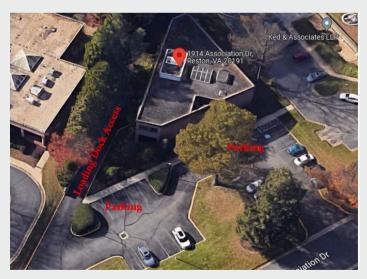

## **Location Details:**

1914 Association Dr. prime location in Reston VA. Less than .9 miles from Metro Wiehle-Reston East Station - Silver Line riders & 1/2 mile to the Dulles Toll Road. Perfect for traveling to and from the office. This large location with loading dock needs is perfect for service/maintenance contractors, electricians, plumbers, landscapers, even child/adult/pet care, church/religious facilities, fitness centers and more.