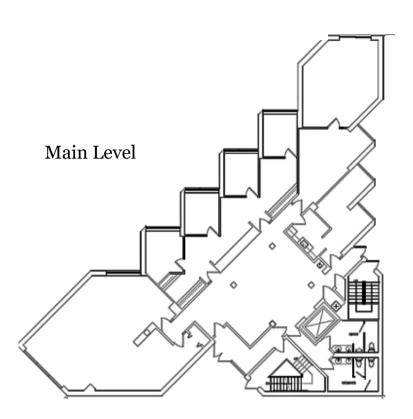

## **Building Information:**

Entire Building NNN - Non-divisible \$12,500/mo + Nets \$6.50/ft on a 5+ yr term (Other lease options available) Approx 13,877 SF Online Application

## **Entire Building Available**