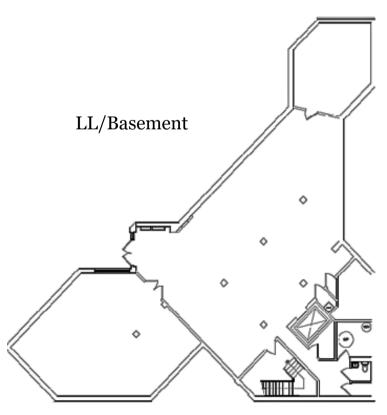

## **Building Information:**

Entire Building NNN - Non-divisible \$12,500/mo + Nets \$6.50/ft on a 5+ yr term (Other lease options available) Approx 13,877 SF Online Application

## **Entire Building Available**