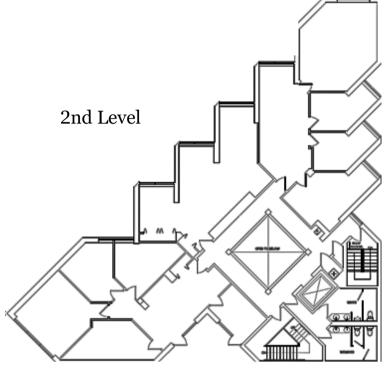

## **Building Information:**

Entire Building NNN - Non-divisible \$12,500/mo + Nets \$6.50/ft on a 5+ yr term (Other lease options available) Approx 13,877 SF Online Application

## **Entire Building Available**