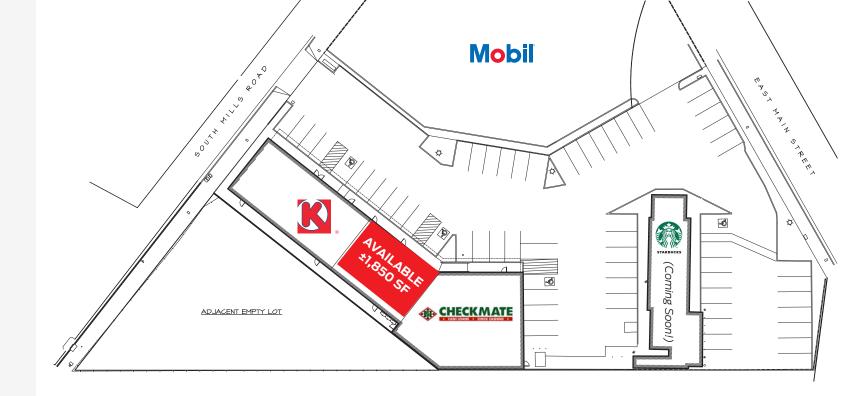

#### Rob Devericks

805.879.9641 rdevericks@radiusgroup.com Lic. 01349816

2775 N VENTURA RD SUITE 201

OXNARD CA 93036

805.654.9300

WWW.RADIUSGROUP.COM

- $\bullet$  Centrally located in the City of Ventura off of E. Main St. & S. Mills Rd.
- Easy access to and from the Ventura 101 Freeway and Santa Paula Highway 126.
- Join Starbucks (coming soon).

**AvailableSpaces** 

1,850 SF Unit