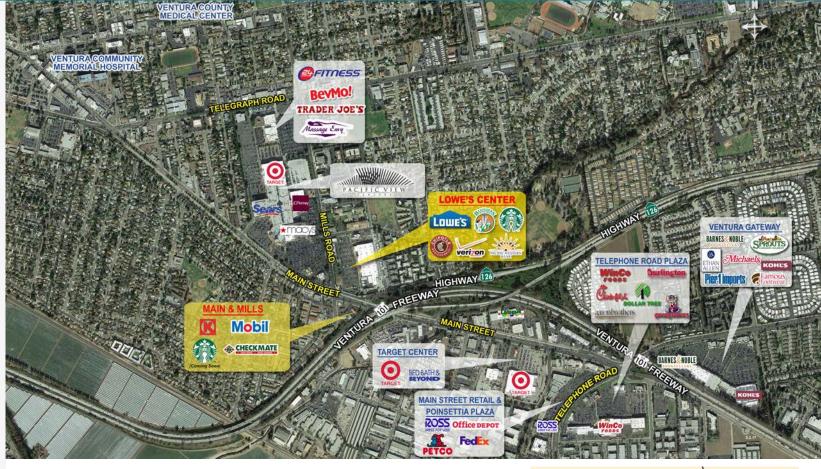

#### Rob Devericks

805.879.9641 rdevericks@radiusgroup.com Lic. 01349816

2775 N VENTURA RD SUITE 201

OXNARD CA 93036

805.654.9300

WWW.RADIUSGROUP.COM

- $\bullet$  Centrally located in the City of Ventura off of E. Main St. & S. Mills Rd.
- Easy access to and from the Ventura 101 Freeway and Santa Paula Highway 126.
- Join Starbucks (coming soon).