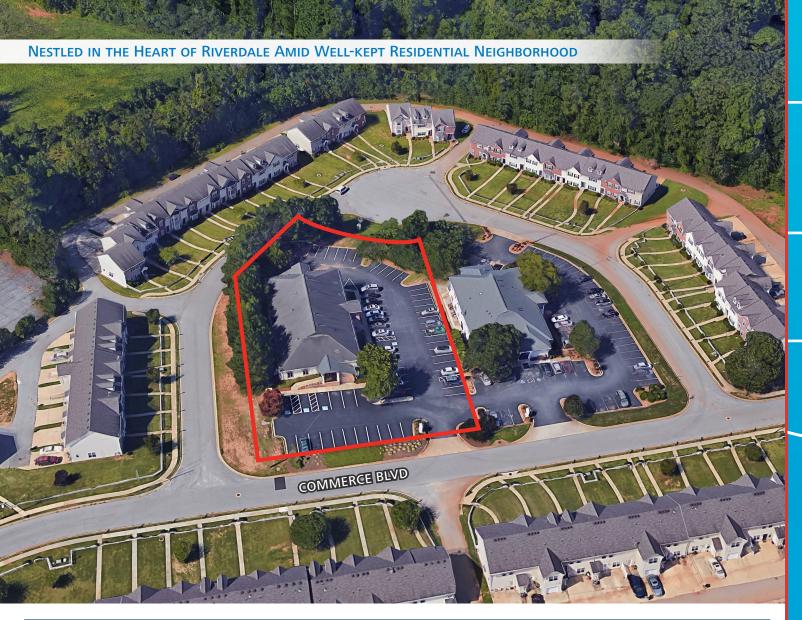

#### IDEAL FOR MEDICAL OFFICE, PROFESSIONAL SERVICES, NON-PROFITS AND SCHOOLS

- 2-story, renovated 15,688± SF professional building on 1-acre lot
- Located at intersection of GA Highway 85 and GA Highway 138
- Sale includes two parcels
  - Parcel 1: .63 acre fronting Highway 85
  - Parcel 2: 1.29 acres facing Highway 138
- Flexible building floor plan allows easy separation of suites for additional income
- Ample parking: 65 spaces