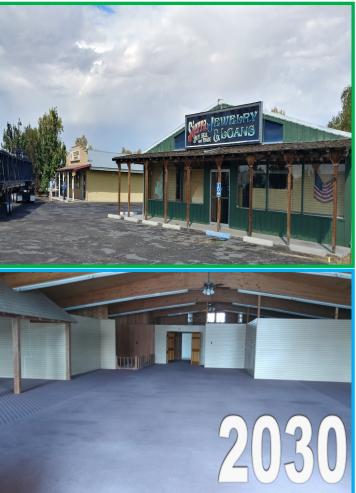

#### **OVERVIEW**

This well-located commercial property is situated on a spacious parcel with 200' of Frontage on the "Reno Highway" which is the most well-travelled arterial in the growing City of Fallon. The parcel is surrounded by many modern, high quality commercial uses, i.e. retail, fast food, office, medical, lodging etc. The property has two existing buildings, the east building is 60' x 112' and the west building is 40' x 112' for a total square footage of 11,200 +/- sf. It is an ideal opportunity for an owner user to occupy one building and lease the other to a complementary business. The lot features ample parking, wide vehicular access from the Reno Highway, and a fenced, secure, outdoor storage yard (which includes a 40' x 60' metal shed) with a bonus access to a Churchill County easement running along the rear (North) boundary of the parcel. The property can be utilized as-is with minor remodeling/maintenance, repositioned for an alternate use, or totally redeveloped to suit a new Buyer's needs. The property may also be divided for the right buyer.

## **Details:**

- Zoning is C-2 and APN 008 361 54
- Buildings built in 1974
- Construction is Post and Beam type, with a clearspan design/no columns, & is equipped with metal roof and siding.
- Both Buildings have Men's & Women's Restrooms.
- County Sewer Service and a private well-served water system.
- Gas and Electric service is separately metered & provided by NV Energy. Both buildings feature fluorescent lighting.
- Police and Fire Service is provide by Churchill County.
- The two buildings also equipped with Gas Heaters and Evaporative Coolers.
- Both buildings have 8' x 8' drive in doors and feature full width street front showroom areas.
- Roof is in a good and well maintained condition and ceilings are insulated with 6" Fiberglass insulation.
- Buildings are priced in "AS-IS" condition.
- Churchill Telephone provides communication and internet service.