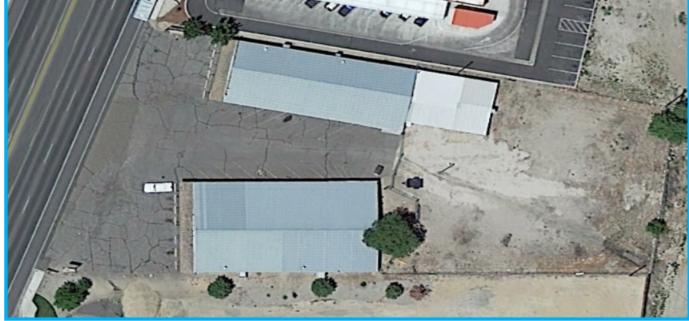

#### **OVERVIEW**

This well-located commercial property is situated on a spacious parcel with 200' of Frontage on the "Reno Highway" which is the most well-travelled arterial in the growing City of Fallon. The parcel is surrounded by many modern, high quality commercial uses, i.e. retail, fast food, office, medical, lodging etc. The property has two existing buildings, the east building is 60' x 112' and the west building is 40' x 112' for a total square footage of 11,200 +/- sf. It is an ideal opportunity for an owner user to occupy one building and lease the other to a complementary business. The lot features ample parking, wide vehicular access from the Reno Highway, and a fenced, secure, outdoor storage yard (which includes a 40' x 60' metal shed) with a bonus access to a Churchill County easement running along the rear (North) boundary of the parcel. The property can be utilized as-is with minor remodeling/maintenance, repositioned for an alternate use, or totally redeveloped to suit a new Buyer's needs. The property may also be divided for the right buyer.