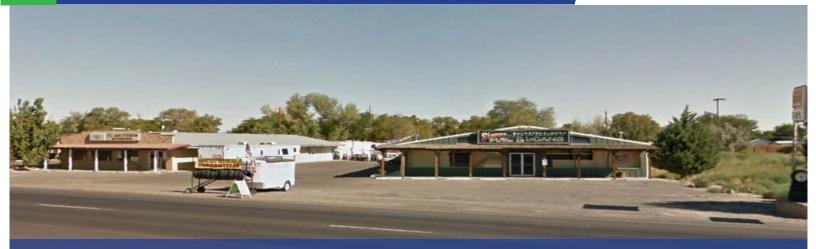

#### **OVERVIEW**

This well-located commercial property is situated on a spacious parcel with 200' of Frontage on the "Reno Highway" which is the most well-travelled arterial in the growing City of Fallon. The parcel is surrounded by many modern, high quality commercial uses, i.e. retail, fast food, office, medical, lodging etc. The property has two existing buildings, the east building is 60' x 112' and the west building is 40' x 112' for a total square footage of 11,200 +/- sf. It is an ideal opportunity for an owner user to occupy one building and lease the other to a complementary business. The lot features ample parking, wide vehicular access from the Reno Highway, and a fenced, secure, outdoor storage yard (which includes a 40' x 60' metal shed) with a bonus access to a Churchill County easement running along the rear (North) boundary of the parcel. The property can be utilized as-is with minor remodeling/maintenance, repositioned for an alternate use, or totally redeveloped to suit a new Buyer's needs. The property may also be divided for the right buyer.