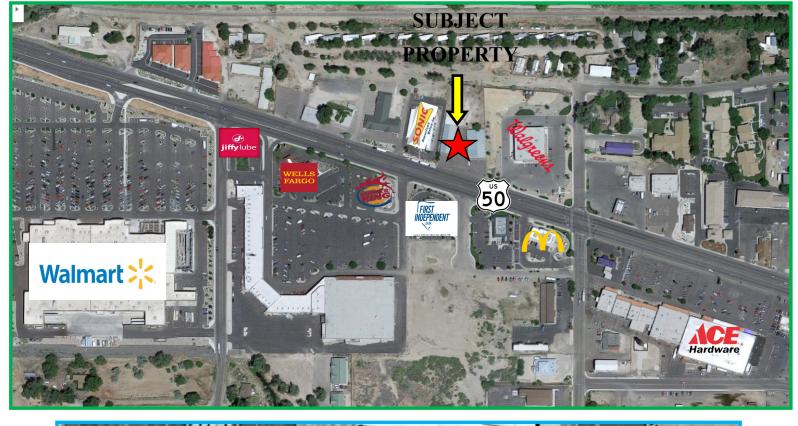

#### **OVERVIEW**

This well-located commercial property is situated on a spacious parcel with 200' of Frontage on the "Reno Highway" which is the most well-travelled arterial in the growing City of Fallon. The parcel is surrounded by many modern, high quality commercial uses, i.e. retail, fast food, office, medical, lodging etc. The property has two existing buildings, the east building is 60' x 112' and the west building is 40' x 112' for a total square footage of 11,200 +/- sf. It is an ideal opportunity for an owner user to occupy one building and lease the other to a complementary business. The lot features ample parking, wide vehicular access from the Reno Highway, and a fenced, secure, outdoor storage yard (which includes a 40' x 60' metal shed) with a bonus access to a Churchill County easement running along the rear (North) boundary of the parcel. The property can be utilized as-is with minor remodeling/maintenance, repositioned for an alternate use, or totally redeveloped to suit a new Buyer's needs. The property may also be divided for the right buyer.