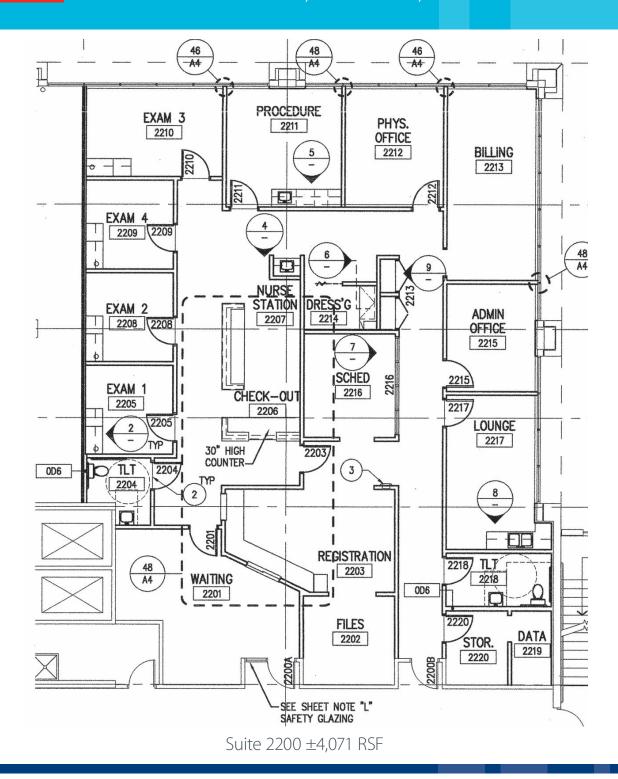

**On Campus Medical Sublease:** ±4,071 - ±8,211 RSF

### Property Information

| Building Size:                      | ±121,976 RSF                                                               |
|-------------------------------------|----------------------------------------------------------------------------|
| Availability:                       | Suite 2200 ±4,071 RSF<br>Master Lease Expires 08/03/2025                   |
| Lease Rate:                         | Suite 3200 ±8,215 RSF<br>Master Lease Expires 11/20/2023<br>\$19.00/SF NNN |
| Tenant<br>Improvements:<br>Parking: | Negotiable - Suites are move-in-<br>ready<br>5:1,000 SF, with covered      |