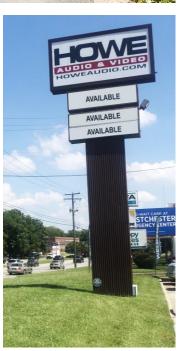

### **Property Features**

- Suite 10805 2,125 SF available Suite 10807 – 1,700 SF available
- · Ample parking
- Pylon sign availability
- · Existing box signs available for use on building
- Located in between Koger Center Boulevard and Johnston Willis Drive across from Hospital
- Zoned C-5
- 55,000 VPD