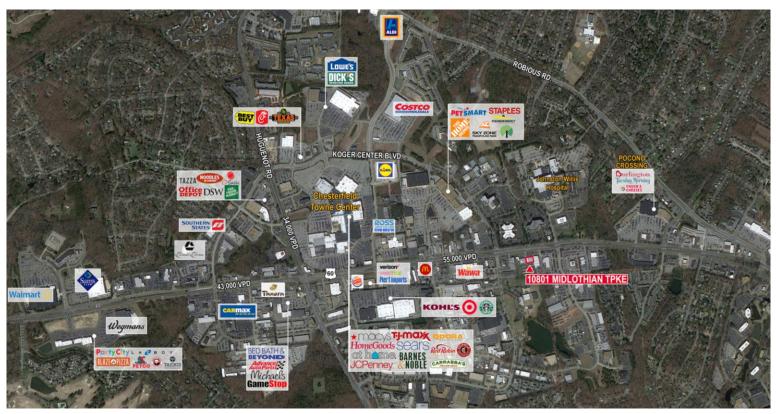

### **Property Features**

- Suite 10805 2,125 SF available Suite 10807 – 1,700 SF available
- · Ample parking
- Pylon sign availability
- · Existing box signs available for use on building
- Located in between Koger Center Boulevard and Johnston Willis Drive across from Hospital
- Zoned C-5
- 55,000 VPD

| Demographics       |          |           |           |
|--------------------|----------|-----------|-----------|
|                    | 1 Mile   | 3 Miles   | 5 Miles   |
| Population         | 5,506    | 56,634    | 135,348   |
| Avg. HH Income     | \$76,604 | \$104,802 | \$105,418 |
| Daytime Population | 18,166   | 60,330    | 136,606   |