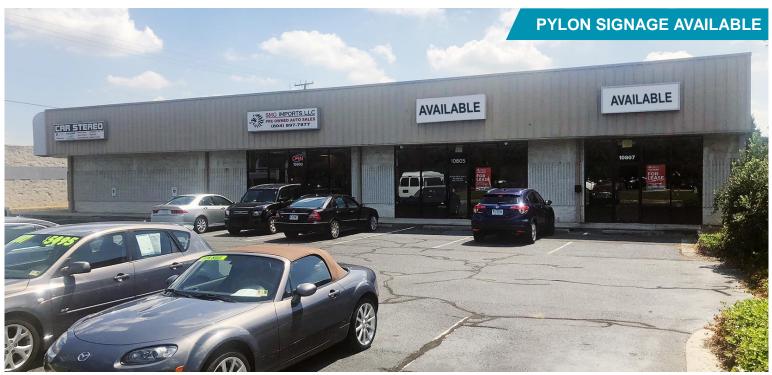

## retail for lease 10801-10807 Midlothian Turnpike

Chesterfield County, VA

### **Property Features**

- Suite 10805 2,125 SF available Suite 10807 – 1,700 SF available
- · Ample parking
- Pylon sign availability
- · Existing box signs available for use on building
- Located in between Koger Center Boulevard and Johnston Willis Drive across from Hospital
- Zoned C-5
- 55,000 VPD