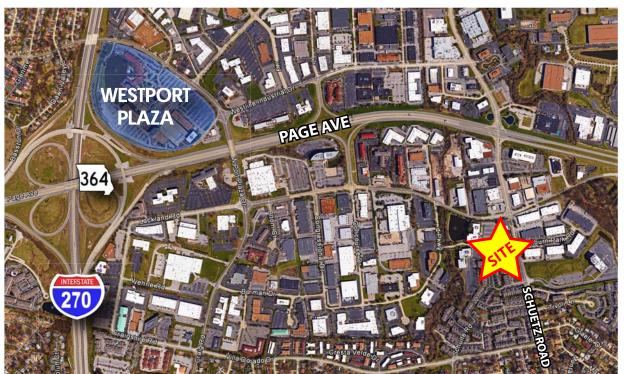

## 2,400 SF RETAIL / SERVICE SPACE AVAILABLE FOR LEASE

1901-1955 SCHUETZ ROAD | SAINT LOUIS, MISSOURI 63146

- Located two blocks south of Page Ave on Schuetz Road near Westport Plaza
- Excellent visibility on Schuetz Road with building and pylon signage available
- Plentiful parking
- Stable residential and commercial area
- Co-tenants include Subway, Edward Jones, Vivola's, Crimson Dove, Top Sushi and Grand Liquor
- Traffic volume on Schuetz Road: 14,110 vehicles per day
- LEASE RATE CALL FOR DETAILS