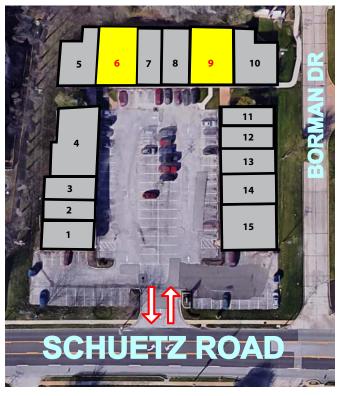

## 2,400 SF RETAIL / SERVICE SPACE AVAILABLE FOR LEASE

1901-1955 SCHUETZ ROAD | SAINT LOUIS, MISSOURI 63146

| NO. | ADDRESS         | STATUS | SF    |
|-----|-----------------|--------|-------|
| 1   | 1901 Schuetz    | Leased | 1,300 |
| 2   | 1905 Schuetz    | Leased | 1,100 |
| 3   | 1907 Schuetz    | Leased | 831   |
| 4   | 1911 Schuetz    | Leased | 1,682 |
| 5   | 1917-19 Schuetz | Leased | 1,502 |
| 6   | 1921-23 Schuetz |        | 1,578 |
| 7   | 1925 Schuetz    | Leased | 832   |
| 8   | 1927 Schuetz    | Leased | 832   |
| 9   | 1931 Schuetz    |        | 2,400 |
| 10  | 1933 Schuetz    | Leased | 2,400 |
| 11  | 1941 Schuetz    | Leased | 640   |
| 12  | 1943 Schuetz    | Leased | 640   |
| 13  | 1945 Schuetz    | Leased | 640   |
| 14  | 1947-49 Schuetz | Leased | 1,280 |
| 15  | 1951-55 Schuetz | Leased | 1,993 |