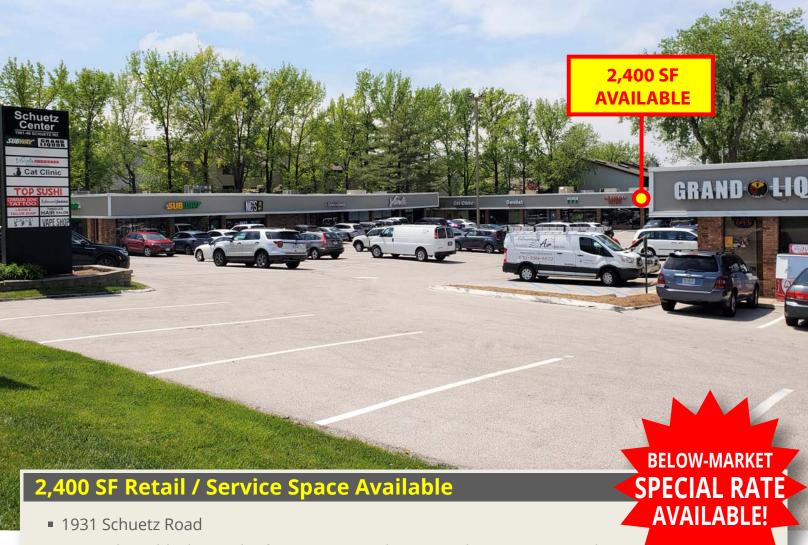

## 2,400 SF RETAIL / SERVICE SPACE AVAILABLE FOR LEASE

1901-1955 SCHUETZ ROAD | SAINT LOUIS, MISSOURI 63146

- Located two blocks south of Page Ave on Schuetz Road near Westport Plaza
- Excellent visibility on Schuetz Road with building and pylon signage available
- Plentiful parking
- Stable residential and commercial area
- Co-tenants include Subway, Edward Jones, Vivola's, Crimson Dove, Top Sushi and Grand Liquor
- Traffic volume on Schuetz Road: 14,110 vehicles per day
- LEASE RATE CALL FOR DETAILS